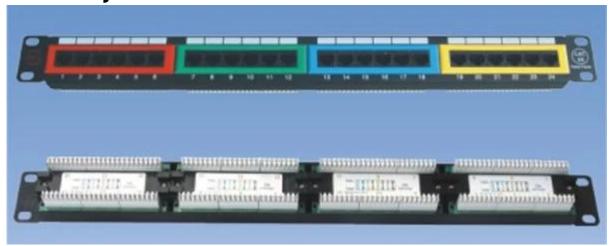

# Cat5e Cat6 Patch Panel with Identification Numbers and color label Part No: GJ-16

#### **Product Features:**

- 1. Matches with EIA standard 19-inch rack
- 2. Each port is screen-printed with identification numbers
- 3. Port can be installed easily on the reserved writable area
- 4. The loaded patch panels are assembled with keystone jacks which are soldered directly on PCB to shorten the space needed by each jack
- 5. 12,18,24,36,48 ports Cat5e patch panel are available.
- 6. OEM & ODM
- 7. RoHS, CE

#### Part Sries

12 ports GJ-16-128-C5e/C6 18 ports GJ-16-188-C5e/C6 24 ports GJ-16-248-C5e/C6 36 ports GJ-16-368-C5e/C6 48 ports GJ-16-488-C5e/C6

| Port | Block                |
|------|----------------------|
| 12   | 110/Dual/Krone       |
| 18   | 110/Dual/Krone       |
| 24   | 110/Dual/Krone       |
| 36   | 110/Dual/Krone       |
| 48   | 110/Dual/Krone       |
|      | 12<br>18<br>24<br>36 |