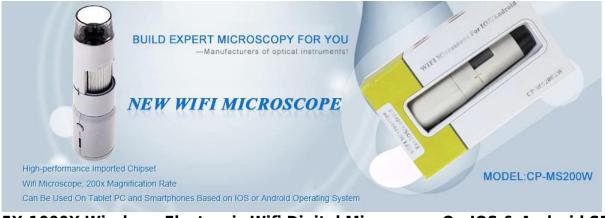

## 5X-1000X Wireless Electronic Wifi Digital Microscope On IOS & Android SE-CP-MS1000XW

### **Product Features:**

WIfi Wireless Microscope \* Work on iPhone/iPad/Android

\* 5X-1000X magnification, 0.3 Mega pixe

5X-1000X wireless microscope work on iPhone/iPad/Android tablet PC/Android mobile phone(WIFI capable mobile device)

Wireless Digital Microscope (Wi-Fi) can magnify objects from 5X to 1000X and transfer the images taking by microscope to Tablet PC, 3G Phones based on IOS & Android through WIFI, super portable for outdoor research and very easy to use.