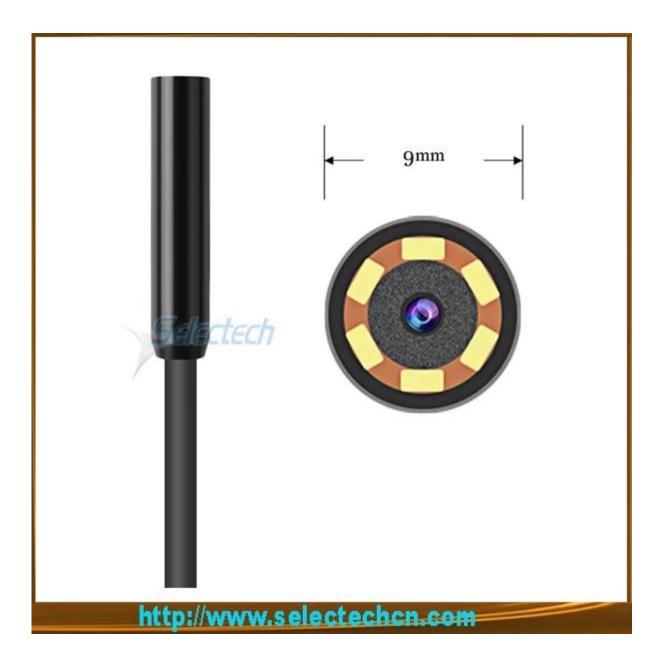

## Product Features:

Cable length 1m, 1.5m, 2m, 3.5m, 5m, 10m and 20m can be available for this USB endoscope. Camera Specifications: Camera 1/5"VGA COMS Pixel 2.0MP Resolution :YUV:1600\*1200; MJEG:1280\*720, F/NO 2.8 LED 6 White LED bright light, Camera housing diameter Ø9mm Wide visual view angle 62° LED swith Adjustable lightness switch Waterproof IP67 Focal Distance 6CM-infinite I/O Interface: Micro usb or USB 2.0 Packing details: endoscope camera, CD, manual