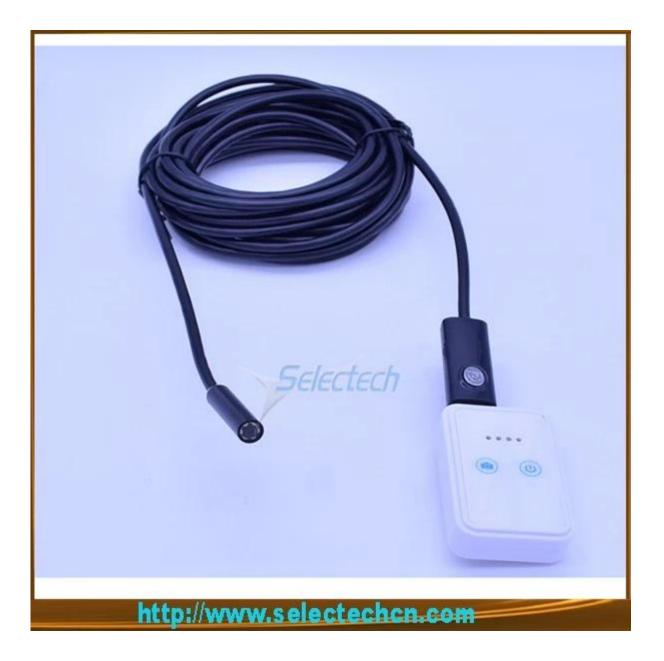

Product Pictures:

## Product Packaging:

- 1 \* Mini USB Endoscope
- 1 \* Wifi Box
- 1 \* Magnet
- 1 \* Mirror
- 1 \* Fixed set
- 1 \* Small hook
- 1\* CD
- 1 \* Manual

×