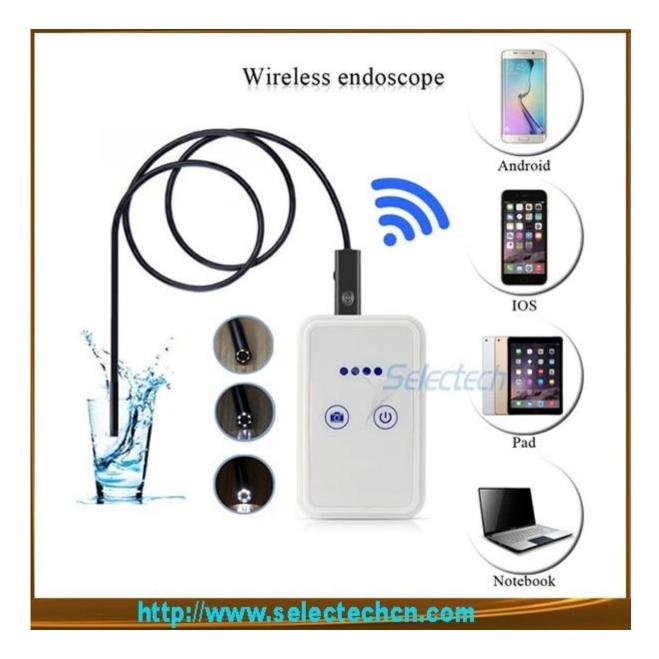

## Wifi Box Specifications:

1. WIFI wireless connection:

2. Built in lithium battery 850MAH; Battery usage time 2-3 hours

3. Support Android mobile phones, apple phones, tablet PCs, laptops, and all the WIFI features of mobile phones and computers. But desktop computers need to add USB wireless network card;

4. It can take pictures and videos, and save in the mobile phone or computer equipment.

5. It can connect up to 4 sets of equipment at the same time.

6. Support any USB interface camera connection, just need to plug into the WIFI box, USB dental endoscope, USB microscope, USB computer QQ camera, USB endoscope.

## **Technical parameter:**

**Project:** Description WIFI distance: 30 meters Item size: 63.7\*40\*16.7mm Power: 5V Connector: USB 2.0 Camera: 2000,000pixels Resolution: 640\*480 1280\*720 (1600\*1200only on PC) Auxiliary light source: 6LED Bright lights Lens F / NO: 2.8 OD:  $\phi$ 9mm Angleof view: 60° LED light switch: Adjustable Focal distance: 3CM-6CM format: priority MJPG Mobile download software: A. After WIFI box connected to the camera, the WIFI box built in 5V battery 850MAH power supply. B. Please download the corresponding mobile phone system APP, Android APP or Apple APP.