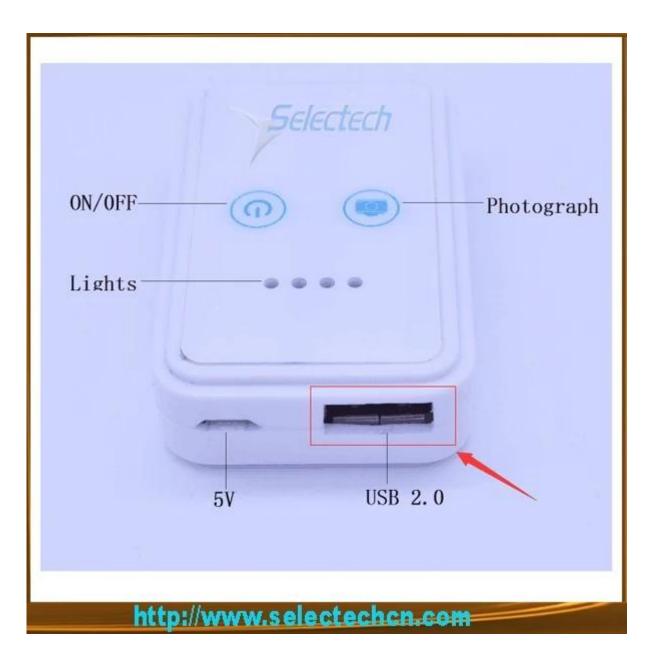

## Wifi Box Specifications:

1. WIFI wireless connection:

2. Built in lithium battery 850MAH; Battery usage time 2-3 hours

3. Support Android mobile phones, apple phones, tablet PCs, laptops, and all the WIFI features of mobile phones and computers. But desktop computers need to add USB wireless network card;

4. It can take pictures and videos, and save in the mobile phone or computer equipment.

5. It can connect up to 4 sets of equipment at the same time.

6. Support any USB interface camera connection, just need to plug into the WIFI box, USB dental endoscope, USB microscope, USB computer QQ camera, USB endoscope.

## **Technical parameter:**

**Project:** Description WIFI distance: 30 meters Item size: 63.7\*40\*16.7mm Power: 5V Connector: USB 2.0 Camera: 2000,000pixels Resolution: 640\*480 1280\*720 (1600\*1200only on PC) Auxiliary light source: 6LED Bright lights Lens F / NO: 2.8 OD:  $\phi$ 9mm Angleof view: 60° LED light switch: Adjustable Focal distance: 3CM-6CM format: priority MJPG Mobile download software: A. After WIFI box connected to the camera, the WIFI box built in 5V battery 850MAH power supply. B. Please download the corresponding mobile phone system APP, Android APP or Apple APP.