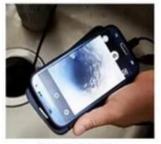

PIPELINE INSPECTION

CAR INSPECTION

AIR CONDITIONER INSPECTION

SEWER DETECT

## Product Features:

Cable length 1m, 1.5m, 2m, 3.5m, 5m, 10m and 20m can be available for this USB endoscope. Camera Specifications: Camera 1/5"VGA COMS Pixel 2.0MP Resolution :YUV:1600\*1200; MJEG:1280\*720, F/NO 2.8 LED 6 White LED bright light, Camera housing diameter Ø9mm Wide visual view angle 62° LED swith Adjustable lightness switch Waterproof IP67 Focal Distance 6CM-infinite I/O Interface: Micro usb or USB 2.0 Packing details: endoscope camera, CD, manual

## Wifi Box Specifications:

1. WIFI wireless connection:

2. Built in lithium battery 850MAH; Battery usage time 2-3 hours

3. Support Android mobile phones, apple phones, tablet PCs, laptops, and all the WIFI features of mobile phones and compute