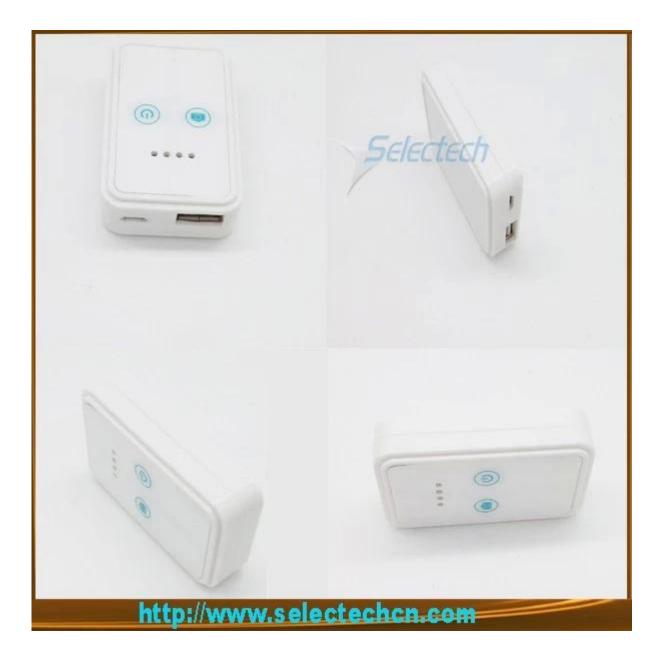

e same time.

6. Support any USB interface camera connection, just need to plug into the WIFI box, USB dental endoscope, USB microscope, USB computer QQ camera, USB endoscope.

## **Technical parameter:**

**Project:** Description WIFI distance: 30 meters Item size: 63.7\*40\*16.7mm Power: 5V Connector: USB 2.0 Camera: 2000,000pixels Resolution: 640\*480 1280\*720 (1600\*1200only on PC) Auxiliary light source: 6LED Bright lights Lens F / NO: 2.8 OD:  $\phi$ 9mm Angleof view: 60° LED light switch: Adjustable Focal distance: 3CM-6CM format: priority MJPG Mobile download software: A. After WIFI box connected to the camera, the WIFI box built in 5V battery 850MAH power supply. B. Please download the corresponding mobile phone system APP, Android APP or Apple APP.

Product Pictures:















## Product Packaging:

- 1 \* Mini USB Endoscope
- 1 \* Wifi Box
- 1 \* Magnet
- 1 \* Mirror
- 1 \* Fixed set
- 1 \* Small hook
- 1\* CD
- 1 \* Manual



×