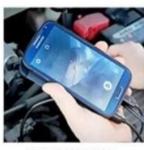

PIPELINE INSPECTION

CAR INSPECTION

AIR CONDITIONER INSPECTION

SEWER DETECT

## Product Features:

Cable length 1m, 1.5m, 2m, 3.5m, 5m, 10m and 20m can be available for this USB endoscope. Camera Specifications: Camera 1/5"VGA COMS Pixel 2.0MP Resolution :YUV:1600\*1200; MJEG:1280\*720, F/NO 2.8 LED 6 White LED bright light, Camera housing diameter Ø9mm Wide visual view angle 62° LED swith Adjustable lightness switch Waterproof IP67 Focal Distance 6CM-infinite I/O Interface: Micro usb or USB 2.0 Packing details: endoscope camera, CD, manual

## Wifi Box Specifications:

1. WIFI wireless connection:

2. Built in lithium battery 850MAH; Battery usage time 2-3 hours

3. Support Android mobile phones, apple phones, tablet PCs, laptops, and all the WIFI features of mobile phones and com