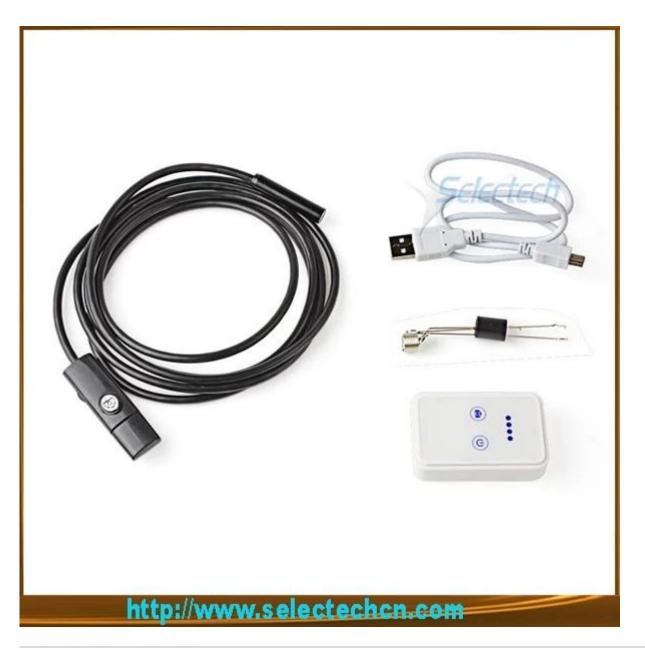

## Product Packaging:

- 1 \* Mini USB Endoscope
- 1 \* Wifi Box
- 1 \* Magnet
- 1 \* Mirror
- 1 \* Fixed set
- 1 \* Small hook
- 1\* CD
- 1 \* Manual

×