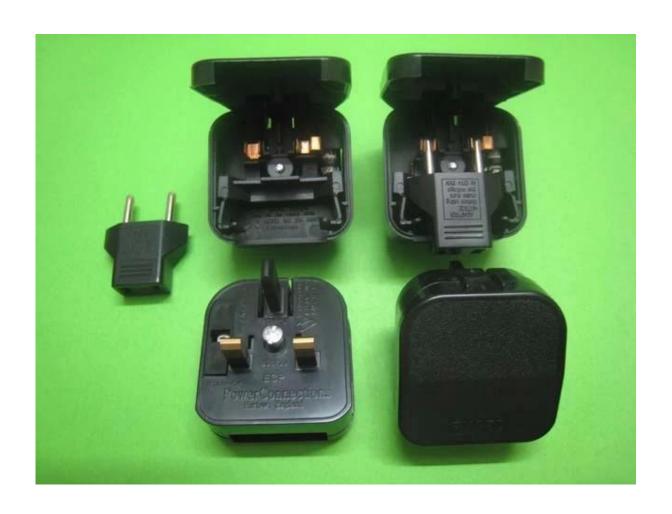

appliances.
- 6, To use: the product the lid open, the European-style two round pins ( $\Phi$  4.0 mm) into the copper clip, close the lid and tightening the screw can be.
- 7, Mainly used for: hair and beauty industry (such as: hair straightener / hair dryer /curling iron), lighting, coffee maker, DVD, audio ... and other small appliances
- 8, Applicable areas: the United Kingdom, Hong Kong, the Middle East, Singapore, Malaysia, India, Pakistan, Vietnam, Bahrain Islands, Bhutan, Brunei, Indonesia, Botswana, Cyprus, Ghana, Kenya, Maldives, Qatar, Zimbabwe, Yemen, Tanzania ... and so on.
- 9. The product is ideal for supporting the export of electrical products.
- 10, Safety: The United Kingdom BSI certification. (BS5733 standard)
- 11.Certification: CE & ROHS

#### **Product Pictures:**





## **Product Packaging:**

\* QTY / Q'TY: 500 PCS (in packaging: 10 PCS / box)

\* GW / G.W.: 21.50 KGS \* NW / N.W.: 20.50 KGS

\* outside the box size / MEAS.: 56\*37\*45 CM

#### Approval Certification:







### Why Choose US:

- 1.Established in 2005, about 10 years of history;
- 2.Own main factories, supply diversification products and One stop service

- 3. Certificates of ISO9001, UL, CE, SGS, EMC, CQC, Reach, etc
- 4.Six years Gold member in Alibaba, Aliexpress etc
- 5. Production capability more than 100 thousands pcs/ month;
- 6. Monthly export more than 50 times delivery;
- 7. Exported to more than 20 countries and regions;
- 8. We provide an excellent combination between prices, quality & respond, delivery, after-sales!

# Order program