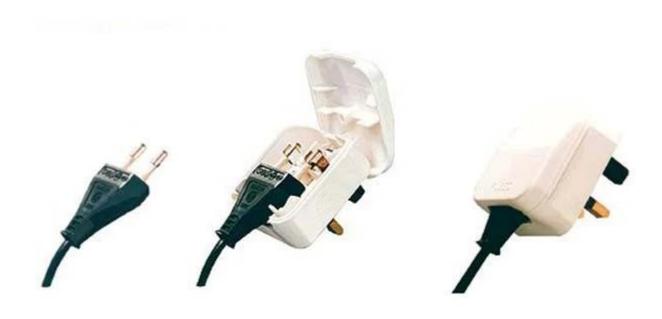

ppliances.
- 6, To use: the product the lid open, the European-style two round pins ( $\Phi$  4.0 mm) into the copper clip, close the lid and tightening the screw can be.
- 7, Mainly used for: hair and beauty industry (such as: hair straightener / hair dryer /curling iron), lighting, coffee maker, DVD, audio ... and other small appliances
- 8, Applicable areas: the United Kingdom, Hong Kong, the Middle East, Singapore, Malaysia, India, Pakistan, Vietnam, Bahrain Islands, Bhutan, Brunei, Indonesia, Botswana, Cyprus, Ghana, Kenya, Maldives, Qatar, Zimbabwe, Yemen, Tanzania ... and so on.
- 9. The product is ideal for supporting the export of electrical products.
- 10, Safety: The United Kingdom BSI certification. (BS5733 standard)
- 11.Certification: CE & ROHS

#### **Product Pictures:**





## **Product Packaging:**

\* QTY / Q'TY: 500 PCS (in packaging: 10 PCS / box)

\* GW / G.W.: 21.50 KGS \* NW / N.W.: 20.50 KGS

\* outside the box size / MEAS.: 56\*37\*45 CM

#### Approval Certification:







### Why Choose US:

- 1.Established in 2005, about 10 years of history;
- 2.Own main factories, supply diversification products and One stop service

- 3. Certificates of ISO9001, UL, CE, SGS, EMC, CQC, Reach, etc
- 4.Six years Gold member in Alibaba, Aliexpress etc
- 5. Production capability more than 100 thousands pcs/ month;
- 6. Monthly export more than 50 times delivery;
- 7. Exported to more than 20 countries and regions;
- 8. We provide an excellent combination between prices, quality & respond, delivery, after-sales!

# Order program