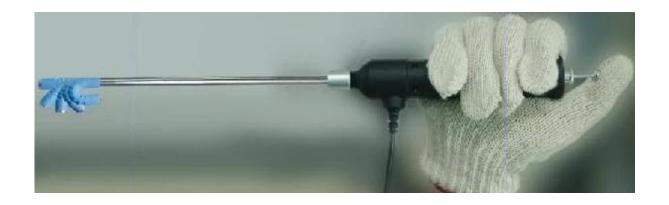

640X4803. Interface: USB2.0.

4. Frame rate: 30 frames/sec (CIF and VGA).

5. Focal distance: 40mm - 4000mm 6. Optical lens view angle: 60°

7. Photo format∏ JPG

8. High light LED: 6 pcs, white color



9. Brightness at 200mm distance: 200 lumens

10. Diameter of insertion: 8.5mm11. Length of insertion: 400mm





12. Articulation bendable angle: 0° to 180° adjustable 13. Angle locker: can be locked/unlocked at any angle

14. Articulation bendable radius: 30mm15. Working temperature: 10° to 50°16. Storage temperature: 0° to 70°

17. Water proof: IP66

18. Works with: Windows XP, 7, 8 and MAC, plug & play

19. Optional device: 7 inches tablet with Android system , plug & play

20. Power supply: by USB port of PC or tablet

21. Operating languages: selectable



### **Product Pictures:**



# **Product Packaging:**

Package: carton box, 685 X 85 X 60 (mm3)

Weight: 400g

Carton box: 690X620X440 50 sets per carton box

# **Approval Certification:**







### Why Choose US:

Our goal is to provide customers products of high quality, competitive price, and superior services.

- 1.Established in 2005, about 10 years of history;
- 2. Own main factories, supply diversification products and One stop service
- 3. Certificates of ISO9001, UL, CE, EMC, CQC, RoHS, Reach, etc.
- 4. Six years Gold member in Alibaba, Aliexpress etc
- 5. Production capability more than 100 thousands pcs/ month;
- 6.Monthly export more than 50 times delivery;
- 7. Exported to more than 20 countries and regions;
- 8.We provide an excellent combination between prices, quality & respond, delivery, after-sale