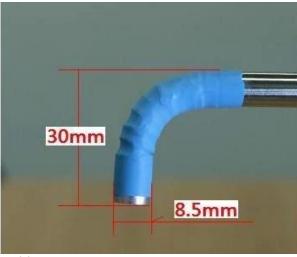

se button by bending the thumb to adjust the articulation angle
- 3, The articulation angle can be locked/unlocked at any degree by open/close the locker
- 4, Very small bending radius only 30mm
- 5, Supper high light LED illumination
- 6, Supper long depth of field from 40mm to 4000mm
- 7, Work with: Windows XP, 7, 8 and MAC, plug & play
- 8, Optional: 7 inches tablet with Android system, plug & play



#### **SPECIFICATIONS**

1. Sensor: high-quality CMOS sensor

2. Resolution: 640X4803. Interface: USB2.0.

4. Frame rate: 30 frames/sec (CIF and VGA).

5. Focal distance: 40mm - 4000mm 6. Optical lens view angle: 60°

7. Photo format∏ JPG

8. High light LED: 6 pcs, white color



9. Brightness at 200mm distance: 200 lumens

10. Diameter of insertion: 8.5mm11. Length of insertion: 400mm





12. Articulation bendable angle: 0° to 180° adjustable 13. Angle locker: can be locked/unlocked at any angle

14. Articulation bendable radius: 30mm15. Working temperature: 10° to 50°16. Storage temperature: 0° to 70°

17. Water proof: IP66

18. Works with: Windows XP, 7, 8 and MAC, plug & play

19. Optional device: 7 inches tablet with Android system , plug & play

20. Power supply: by USB port of PC or tablet

21. Operating languages: selectable



### **Product Pictures:**



# **Product Packaging:**

Package: carton box, 685 X 85 X 60 (mm3)

Weight: 400g

Carton box: 690X620X440 50 sets per carton box

# **Approval Certification:**







### Why Choose US:

Our goal is to provide customers products of high quality, competitive price, and superior services.

- 1.Established in 2005,