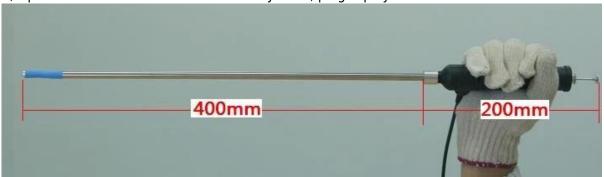

#### **Product Features:**

- 1, Articulation bendable angle: 0° to 180° adjustable continuously
- 2, Very easy operation by one hand hold and just pushing down the release button by bending the thumb to adjust the articulation angle
- 3, The articulation angle can be locked/unlocked at any degree by open/close the locker
- 4, Very small bending radius only 30mm
- 5, Supper high light LED illumination
- 6, Supper long depth of field from 40mm to 4000mm
- 7, Work with: Windows XP, 7, 8 and MAC, plug & play
- 8, Optional: 7 inches tablet with Android system, plug & play



#### **SPECIFICATIONS**

1. Sensor: high-quality CMOS sensor

2. Resolution: 640X4803. Interface: USB2.0.

4. Frame rate: 30 frames/sec (CIF and VGA).

5. Focal distance: 40mm - 4000mm 6. Optical lens view angle: 60°

7. Photo format∏ JPG

8. High light LED: 6 pcs, white color



9. Brightness at 200mm distance: 200 lumens

10. Diameter of insertion: 8.5mm11. Length of insertion: 400mm





12. Articulation bendable angle: 0° to 180° adjustable 13. Angle locker: can be locked/unlocked at any angle

14. Articulation bendable radius: 30mm15. Working temperature: 10° to 50°16. Storage temperature: 0° to 70°

17. Water proof: IP66

18. Works with: Windows XP, 7, 8 and MAC, plug & play

19. Optional device: 7 inches tablet with Android system , plug & play

20. Power supply: by USB port of PC