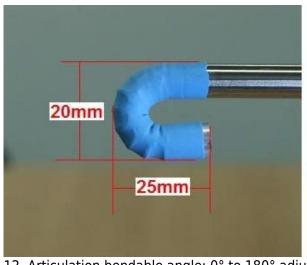

#### **Product Features:**

- 1, Articulation bendable angle: 0° to 180° adjustable continuously
- 2, Very easy operation by one hand hold and just pushing down the release button by bending the thumb to adjust the articulation angle
- 3, The articulation angle can be locked/unlocked at any degree by open/close the locker
- 4, Very small bending radius only 30mm
- 5, Supper high light LED illumination
- 6, Supper long depth of field from 40mm to 4000mm
- 7, Work with: Windows XP, 7, 8 and MAC, plug & play
- 8, Optional: 7 inches tablet with Android system, plug & play