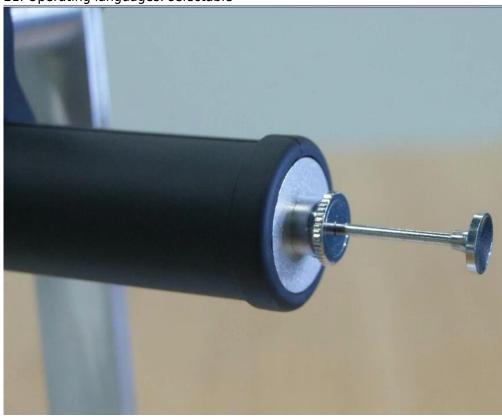

y CMOS sensor

2. Resolution: 640X4803. Interface: USB2.0.

4. Frame rate: 30 frames/sec (CIF and VGA).

5. Focal distance: 40mm - 4000mm 6. Optical lens view angle: 60°

7. Photo format∏ JPG

8. High light LED: 6 pcs, white color



9. Brightness at 200mm distance: 200 lumens

10. Diameter of insertion: 8.5mm11. Length of insertion: 400mm





12. Articulation bendable angle: 0° to 180° adjustable 13. Angle locker: can be locked/unlocked at any angle

14. Articulation bendable radius: 30mm15. Working temperature: 10° to 50°16. Storage temperature: 0° to 70°

17. Water proof: IP66

18. Works with: Windows XP, 7, 8 and MAC, plug & play

19. Optional device: 7 inches tablet with Android system , plug & play

20. Power supply: by USB port of PC or tablet

21. Operating languages: selectable



### **Product Pictures:**



# **Product Packaging:**

Package: carton box, 685 X 85 X 60 (mm3)

Weight: 400g

Carton box: 690X620X440 50 sets per carton box

# **Approval Certification:**







### Why Choose US:

Our goal is to provide customers products of high quality, competitive price, and superior services.

- 1.Established in 2005, about 10 years of history;
- 2. Own main factories, supply diversification products and One stop service
- 3. Certificates of ISO9001, UL, CE, EMC, CQC, RoHS, Reach, etc.
- 4. Six years Gold member in Alibaba, Aliexpress etc
- 5. Production capability more than 100 thousands pcs/ month;
- 6.Monthly export more than 50 times delivery;
- 7. Exported to more than 20 countries and regions;
- 8.We provide an excellent combination between prices, quality &