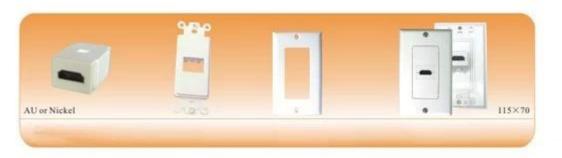

# Daul ports HDMI Face plate High Speed HDMI Wallplate Part No.: HDMI-18

# **Specs& Description:**

- \* Wallplate size: 115\*70 mm
- \* Two ports HDMI 19Pin Female
- \* Gold plated contact
- \* HDMI 1.3b, 1080P, HDCP compliant
- \* The Cable length available as per customer's request
- \* High-definition input/output ports