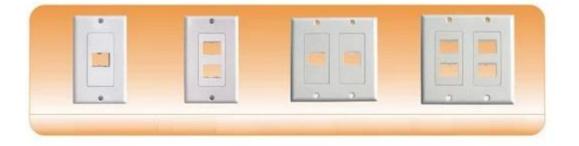

put ports

## **Packing:**

Qty: 1pcs/ PE bag, 250pcs/ctn Meas: 56\*33\*28 CM Weight: 8.0 kgs

### Interoduction:

1).HDMI wall plate gold plated ,double or single or multi ports.Supports resolutions up to 1080P all highdefinition equipments as well as increasing to support HDCP.

2). This kind of HDMI Wall Plates allows the HDMI Cable installed in the wall conveniently.

It is made to fit the standard wall mount hole, similar to an AC outlet or light switch.

Their unique design supplies an ideal and convenient solution for HDMI cable extensions for home or business location. In this way it makes the house decoration more and more beautiful and safer. 3).Perfect for connecting your HDMI Monitors, A/V Receivers, and HDTV

#### Single Port HDMI socket Assembly:



### More Ports Assembly:



### Why Choose US :

Our goal is to provide customers products of high quality, competitive price, and superior services.

- 1.Established in 2005, about 10 years of history;
- 2.Own main factories, supply diversification products and One stop service
- 3.Certificates of ISO9001, UL, CE, EMC, CQC, RoHS, Reach, etc.
- 4. Six years Gold member in Alibaba, Aliexpress etc
- 5. Production capability more than 100 thousands pcs/ month;
- 6.Monthly export more than 50 times delivery;
- 7.Exported to more than 20 countries and regions;
- 8.We provide an excellent combination between prices, quality & respond, delivery, after-sales!