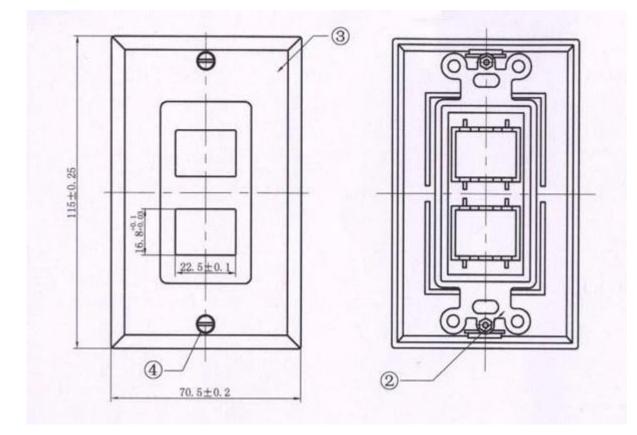

# **Specs& Description:**

- \* Wallplate size: 115\*70 mm
- \* Two ports HDMI 19Pin Female
- \* Gold plated contact
- \* HDMI 1.3b, 1080P, HDCP compliant
- \* The Cable length available as per customer's request
- \* High-definition input/output ports

It is made to fit the standard wall mount hole, similar to an AC outlet or light switch.

Their unique design supplies an ideal and convenient solution for HDMI cable extensions for home or business location. In this way it makes the house decoration more and more beautiful and safer. 3).Perfect for connecting your HDMI Monitors, A/V Receivers, and HDTV