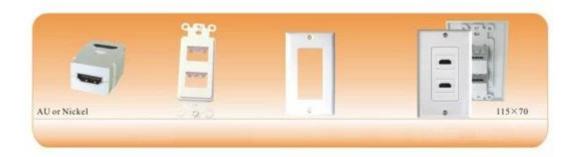

# Daul ports HDMI Face plate High Speed HDMI Wallplate Part No.: HDMI-18

# **Specs& Description:**

- \* Wallplate size: 115\*70 mm
- \* Two ports HDMI 19Pin Female
- \* Gold plated contact
- \* HDMI 1.3b, 1080P, HDCP compliant
- \* The Cable length available as per customer's request
- \* High-definition input/output ports