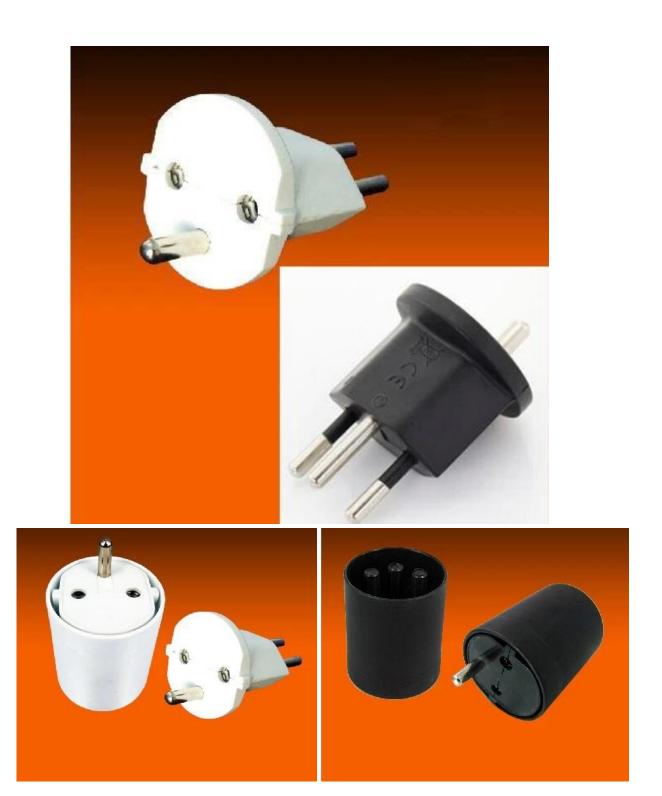

#### **Product Features:**

SE-ES-20 converter the European plug to earthed Switzerland plug. The product is approved for use in Switzerland when sold with electrical products. After assembly of the adaptor, the adaptor and the main plug become a unit. The adaptor will be permanent fixed at the plug, should not be removable, very safe for using.

### Decripetion:

1.with 2PIN insulation plug 2.Suitable for: Switzerland 3.Certification: CE ROHS 4.Power: 10A 250V 5.Color: white,Black

Particularly high power electrical and mechanical requirements.

This product complies with the latest Switzerland safety requirements!