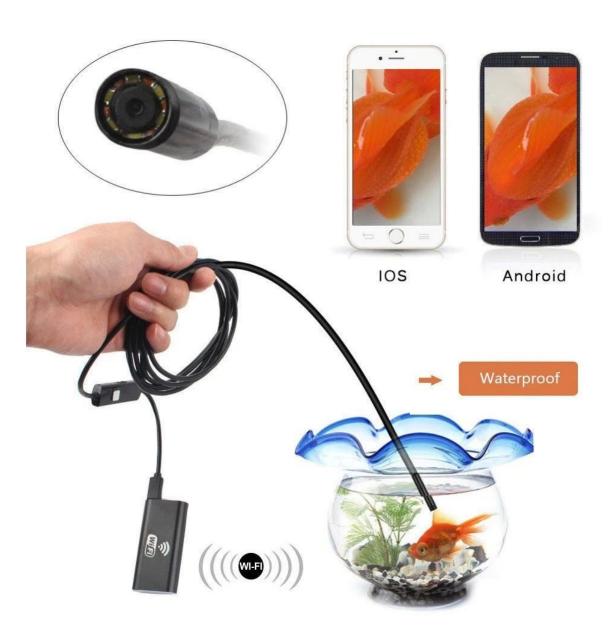

### Feature:

1.Newest Endoscope: The WIFI Endoscope can support all Smart Android

phones and iPhones and IPad Pro. As to WiFi connection, you do not need to be on a local WiFi connection, it creates its own WiFi network when you turn it on. Support 4 devices at most connecting to the WiFi at the same time.

- 2.High Resolution: Comes with 2 megapixels CMOS camera, which provide you clear close range HD video and snapshot image. The ability of record video or snap still images allowing you capture image in JPG format and video in AVI format with 640x480, 1280 x 720 two adjustable resolutions.
- 3.Featuring 1M/2M/3.5M/5M cable, waterproof and 8mm diameter camera, It works well with 6 tiny white LED's that are adjustable from OFF to full brightness for those dark places you want to look into.
- 4.Multipurpose Camera: This inspection camera has many applications including ear, nose oral & throat treatment, HVAC inspection, vent pipe, machine equipment, engine, automotive, boat, parts assembly, construction sites, Wind Turbines, aircraft inspection.