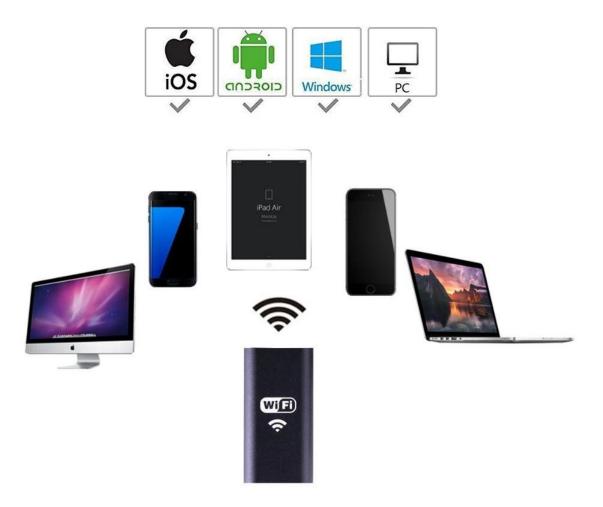

### Feature:

1.Newest Endoscope: The WIFI Endoscope can support all Smart Android

phones and iPhones and IPad Pro. As to WiFi connection, you do not need to be on a local WiFi connection, it creates its own WiFi network when you turn it on. Support 4 devices at most connecting to the WiFi at the same time.

# Suppoet IOS & Android & Windows

WIFI singnal indicator(Green)