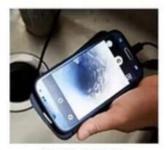

PIPELINE INSPECTION

CAR INSPECTION

AIR CONDITIONER INSPECTION

SEWER DETECT

Exposure Light : Automatic

Operating Temperature: 0 degree to 70 degree

Power Supply :built in battery

Support computer:ios Android Windows

Photo Format:MJPEG Video Format AVI

Application: Ideal for intraoral camera system, underwater camera, waterproof Micro-cameras, motor vehicle detector, sewer pipeline detector, search and rescue, criminal and custom detector, archaeological detect, the PCB detection, home care, aviation and space industries, care and tractors industries, petroleum drilling industries, constructions and so on