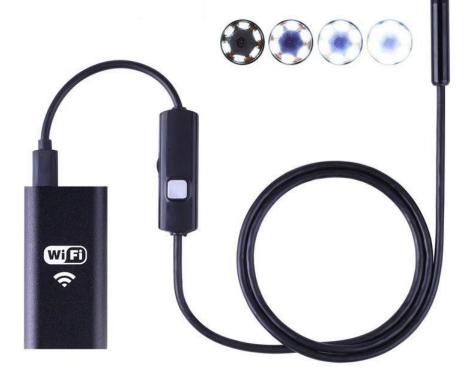

- 2.High Resolution: Comes with 2 megapixels CMOS camera, which provide you clear close range HD video and snapshot image. The ability of record video or snap still images allowing you capture image in JPG format and video in AVI format with 640x480, 1280 x 720 two adjustable resolutions.
- 3.Featuring 1M/2M/3.5M/5M cable, waterproof and 8mm diameter camera, It works well with 6 tiny white LED's that are adjustable from OFF to full brightness for those dark places you want to look into.
- 4.Multipurpose Camera: This inspection camera has many applications including ear, nose oral & throat treatment, HVAC inspection, vent pipe, machine equipment, engine, automotive, boat, parts assembly, construction sites, Wind Turbines, aircraft inspection.

# 1M 2M 3.5M 5M