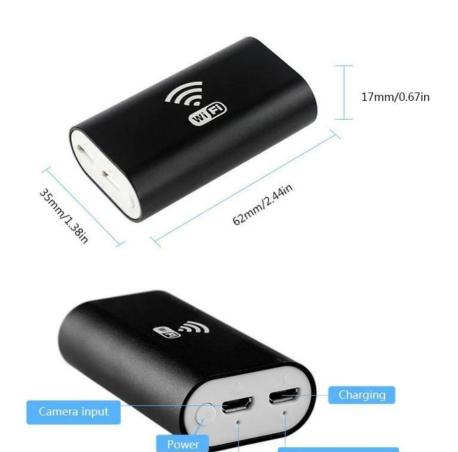

Exposure Light : Automatic

Operating Temperature: 0 degree to 70 degree

Power Supply :built in battery

Support computer:ios Android Windows

Photo Format:MJPEG Video Format AVI

Application: Ideal for intraoral camera system, underwater camera, waterproof Micro-cameras, motor vehicle detector, sewer pipeline detector, search and rescue, criminal and custom detector, archaeological detect, the PCB detection, home care, aviation and space industries, care and tractors industries, petroleum drilling industries, constructions and so on

# Suppoet IOS & Android & Windows

WIFI singnal indicator(Green)