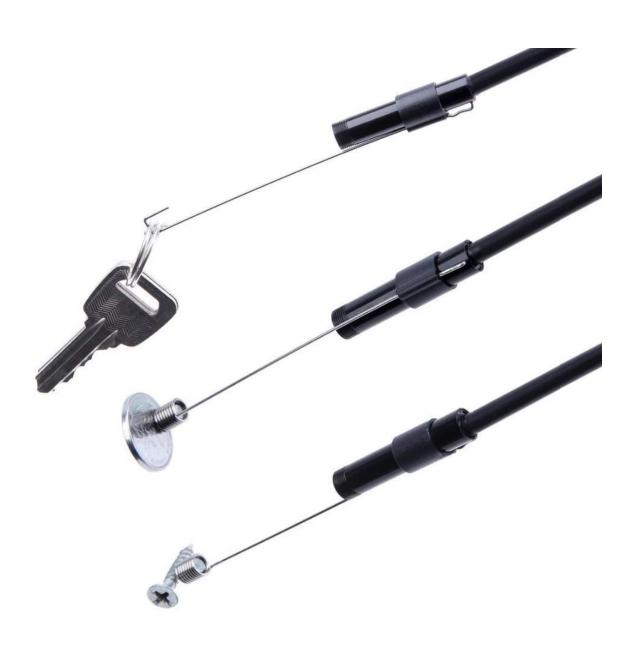

### **Product Packaging:**

- 1 x Wireless Endoscope
- 1 x Small Hook
- 1 x Magnet
- 1 x Side Audition
- 1 x Fixed Set
- 1 x Manual

Note: the size maybe a little error (1-2cm) due to manual measurement.

Note 1: Please email us if you have anything, we will do our best to server you.