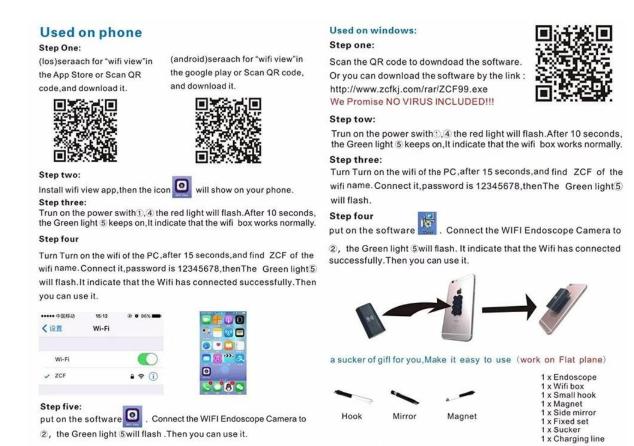

## **Usage:**

- 1.Scain QR code, and download the app , install on your phone.
- 2.press the power switch of wifi box. when have a green Led light. (please make sure the wifi box is fully charged,normally,it can work about 30 minutes when fully charged)
- 3.contact wifi and start to use! more details, when you buy it, you can follow the manual to do it.

Easy to set up:

First, Search scan QR code, in App store or enter interface to download App; Second, use the device in 2 ways: When using scope, Charged wifi box itself, need to supply the data Andrews lines