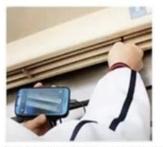

PIPELINE INSPECTION

CAR INSPECTION

AIR CONDITIONER INSPECTION

SEWER DETECT

Exposure Light : Automatic

Operating Temperature: 0 degree to 70 degree

Power Supply :built in battery

Support computer:ios Android Windows

Photo Format:MJPEG Video Format AVI

Application: Ideal for intraoral camera system, underwater camera, waterproof Micro-cameras, motor vehicle detector, sewer pipeline detector, search and rescue, criminal and custom detector, archaeological detect, the PCB detection, home care, aviation and space industries, care and tractors industries, petroleum drilling industries, constructions and so on

- 2.High Resolution: Comes with 2 megapixels CMOS camera, which provide you clear close range HD video and snapshot image. The ability of record video or snap still images allowing you capture image in JPG format and video in AVI format with 640x480, 1280 x 720 two adjustable resolutions.
- 3.Featuring 1M/2M/3.5M/5M cable, waterproof and 8mm diameter camera, It works well with 6 tiny white LED's that are adjustable from OFF to full brightness for those dark places you want to look into.
- 4.Multipurpose Camera: This inspection camera has many applications including ear, nose oral & throat treatment, HVAC inspection, vent pipe, machine equipment, engine, automotive, boat, parts assembly, construction sites, Wind Turbines, aircraft inspection.