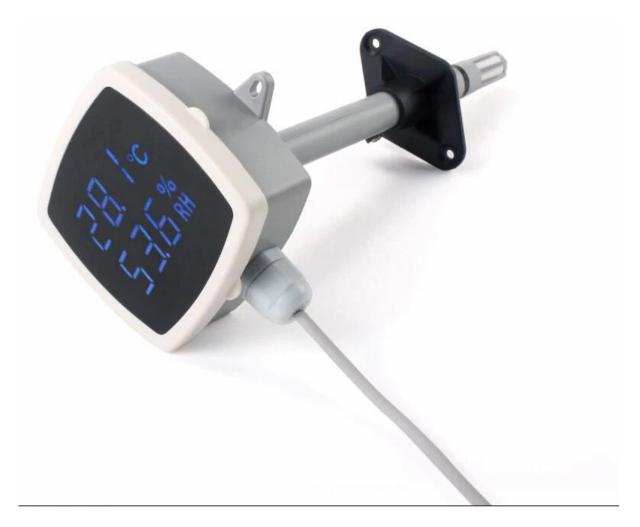

Humidity and temperature transmitter for Duct Mounting with LED display SE-MF series

The capacitance element based transmitter is one of the most stable transmitters available and no recalibration required, transmitters are temperature compensated and calibrated.

Selectech transmitters are problem-free and accurate with long-term reliability by apply unique HydroProbe® digital technology, our transmitters are developed for high-precision measurement of relative humidity & temperature and transmitters are available for wall & duct & outdoor mounting. All Selectech transmitters can be equipped with industrial-class LED display, LED shows both humidity and temperature.