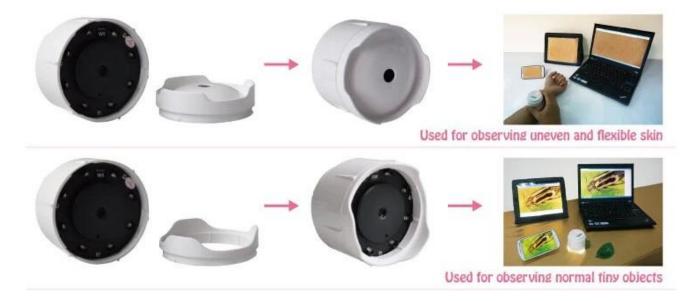

Designed with two adapters for dual purposes. One adapter serves for observing uneven and flexible skin, another is for normal tiny inspections.

It is very easy to use. The adapters can be replaced according to your diffenernt needs.