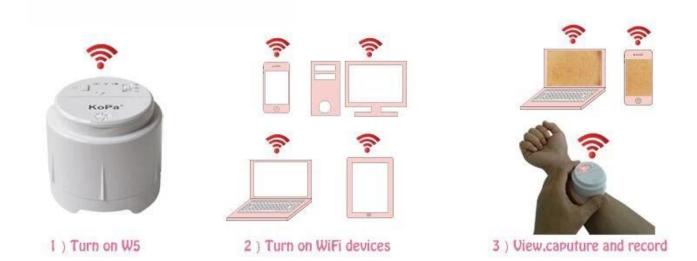

Captured images/video can be viewed on multiple mobile devices (such as iPhone, iPad, Android smartphones, PC and tablets with Wi-Fi function). (APPs for iOS and Android devices are easy and free to download online. )