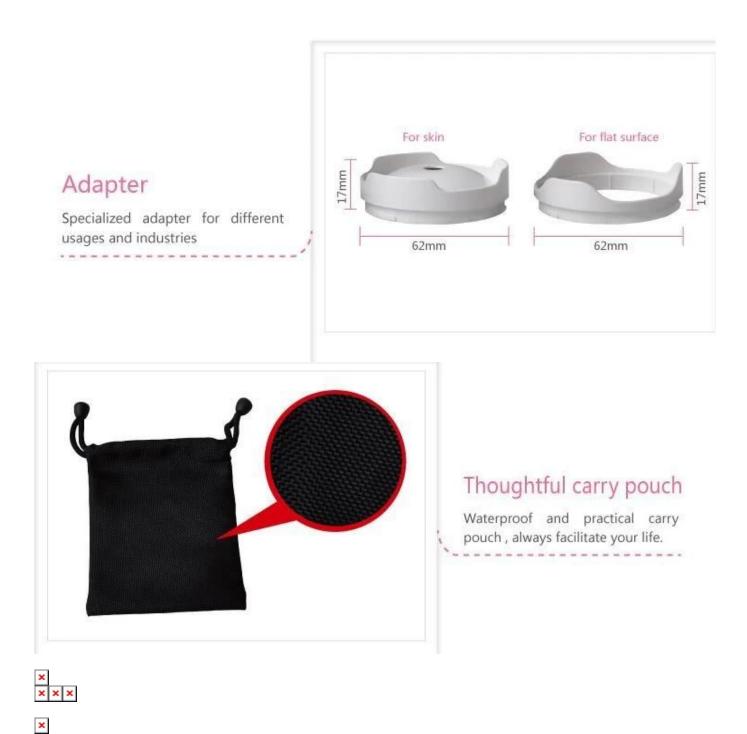

Designed with two adapters for dual purposes. One adapter serves for observing uneven and flexible skin, another is for normal tiny inspections.

It is very easy to use. The adapters can be replaced according to your diffenernt needs.

 $\checkmark$  1 \* Microscope with two adapters (No including the battery)

- 1 \* Pouch
- 1 \* USB Power adapter
- 1 \* Micro USB cable
- 1 \* CD
- 1 \* Quick start guide

Item Pictures