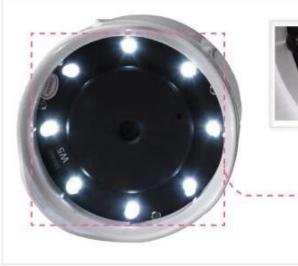

Comes with 8 high brightness LEDs for the microscope to work in the dark environments. Humanized design of built-in microphone lets you record your conversation with the teacher or doctor while recording the checking process video.

## 8 LED lights

W5 even works excellently on dark environment, thanks for 8 LED lightings.