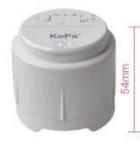

Mini, compact and lightweight design enables it to be portable and handheld.

**Specifications:** Working modes Sensor type

Wifi & USB 2.0 5.0MP true color 1/4" CMOS

| Resolution                                 | 2592 * 1944                                                                                              |
|--------------------------------------------|----------------------------------------------------------------------------------------------------------|
| Frame rate                                 | Up to 30fps                                                                                              |
| Illumination                               | Built-in 8 LEDs                                                                                          |
| Snapshot speed                             | 1 second                                                                                                 |
| Focus mode                                 | Continuous automatic focus / Single automatic focus                                                      |
| Magnification                              | 80X (Display on 1/4 inch screen)                                                                         |
| Application                                | Beauty care, education, industrial inspection, etc.                                                      |
| Operation software in Microsoft<br>Windows | KoPa capture, simple operation and easy to use                                                           |
| A/D switch                                 | 12-bit on chip,10-bit to pc                                                                              |
| Image format frame rate                    | YUV output:                                                                                              |
|                                            | 640x480@30fps, 800x600@20fps, 1280x960@10fps, 1280x720@10fps, 2592x1944@5fps                             |
|                                            | MJPG output:                                                                                             |
|                                            | 640x480@40fps, 800x600@40fps, 1280x960@40fps, 1280x720@40fps, 2592x1944@15fps                            |
| Exposure way                               | Wide range auto / manual exposure                                                                        |
| White balance                              | Automatic white balance/Automatic exposure                                                               |
| Snapshot control API                       | native C/C++, C#, Direct Show, UVC                                                                       |
| Observe methods                            | Still picture and video in real time                                                                     |
| Spectral region                            | 380-650nm (with IR-cut Filter)                                                                           |
| Wireless parameters                        | Wireless protocol: IEEE 802.11b/g/n, frequency range: 2.4000-<br>-2.4835GHz, transmit bandwidth: 150Mbps |
|                                            | Microsoft Windows XP / Vista / 7 / 8 (32 & 64 bit)                                                       |
| OS requirement                             | MAC OS X (wireless working mode), IOS5/IOS6 (wireless working                                            |
|                                            | mode)                                                                                                    |
| Hardware requirement                       | CPU: equivalent to Intel Core2 1.6GHz or higher; Memory: 2GB or higher                                   |
|                                            | USB port : USB2.0 High-speed port DVD-ROM (required when installing software)                            |
| Power adapter                              | Input: 100-240V, 50/60Hz, 450mA; Output: 5V 2100mA                                                       |
| Product size                               | Approx. 6.2 * 5.4cm / 2.44 * 2.13in                                                                      |
| Product weight                             | Approx. 81g / 2.85 (Not including the two adapters)                                                      |
| Package size                               | Approx. 15.5 * 11 * 6.7cm / 6.1 * 4.33 * 2.64in                                                          |
| Package weight                             | Approx. 353g / 12.45oz                                                                                   |