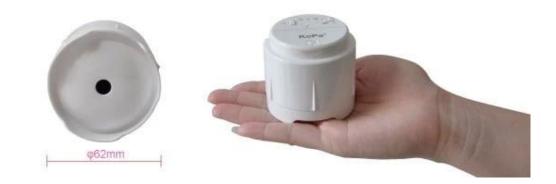

Mini, compact and lightweight design enables it to be portable and handheld.

**Specifications:** Working modes Sensor type

Wifi & USB 2.0 5.0MP true color 1/4" CMOS

| Resolution                                 | 2592 * 1944                                                                                              |
|--------------------------------------------|----------------------------------------------------------------------------------------------------------|
| Frame rate                                 | Up to 30fps                                                                                              |
| Illumination                               | Built-in 8 LEDs                                                                                          |
| Snapshot speed                             | 1 second                                                                                                 |
| Focus mode                                 | Continuous automatic focus / Single automatic focus                                                      |
| Magnification                              | 80X (Display on 1/4 inch screen)                                                                         |
| Application                                | Beauty care, education, industrial inspection, etc.                                                      |
| Operation software in Microsoft<br>Windows | KoPa capture, simple operation and easy to use                                                           |
| A/D switch                                 | 12-bit on chip,10-bit to pc                                                                              |
| Image format frame rate                    | YUV output:                                                                                              |
|                                            | 640x480@30fps, 800x600@20fps, 1280x960@10fps, 1280x720@10fps, 2592x1944@5fps                             |
|                                            | MJPG output:                                                                                             |
|                                            | 640x480@40fps, 800x600@40fps, 1280x960@40fps, 1280x720@40fps, 2592x1944@15fps                            |
| Exposure way                               | Wide range auto / manual exposure                                                                        |
| White balance                              | Automatic white balance/Automatic exposure                                                               |
| Snapshot control API                       | native C/C++, C#, Direct Show, UVC                                                                       |
| Observe methods                            | Still picture and video in real time                                                                     |
| Spectral region                            | 380-650nm (with IR-cut Filter)                                                                           |
| Wireless parameters                        | Wireless protocol: IEEE 802.11b/g/n, frequency range: 2.4000-<br>-2.4835GHz, transmit bandwidth: 150Mbps |
|                                            | Microsoft Windows XP / Vista / 7 / 8 (32 & 64 bit)                                                       |
| OS requirement                             | MAC OS X (wireless working mode), IOS5/IOS6 (wireless working                                            |
|                                            | mode)                                                                                                    |
| Hardware requirement                       | CPU: equivalent to Intel Core2 1.6GHz or higher; Memory: 2GB or higher                                   |
|                                            | USB port : USB2.0 High-speed port DVD-ROM (required when installing software)                            |
| Power adapter                              | Input: 100-240V, 50/60Hz, 450mA; Output: 5V 2100mA                                                       |
| Product size                               | Approx. 6.2 * 5.4cm / 2.44 * 2.13in                                                                      |
| Product weight                             | Approx. 81g / 2.85 (Not including the two adapters)                                                      |
| Package size                               | Approx. 15.5 * 11 * 6.7cm / 6.1 * 4.33 * 2.64in                                                          |
| Package weight                             | Approx. 353g / 12.45oz                                                                                   |