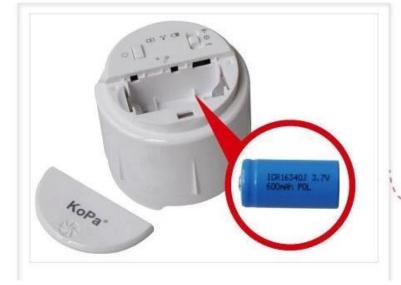

Smart indicators: battery indicator, Wi-Fi working indicator and battery charging indicator. (Rechargeable and replaceable 3.6V 600mAh LR123A lithium battery or 3.6V/3.7V ICR16340 battery is not included)

#### Battery slot

W5 is more facilitate with open battery slot for changing battery easily, standard battery is 3.7V, 600 mAH, support long time working.