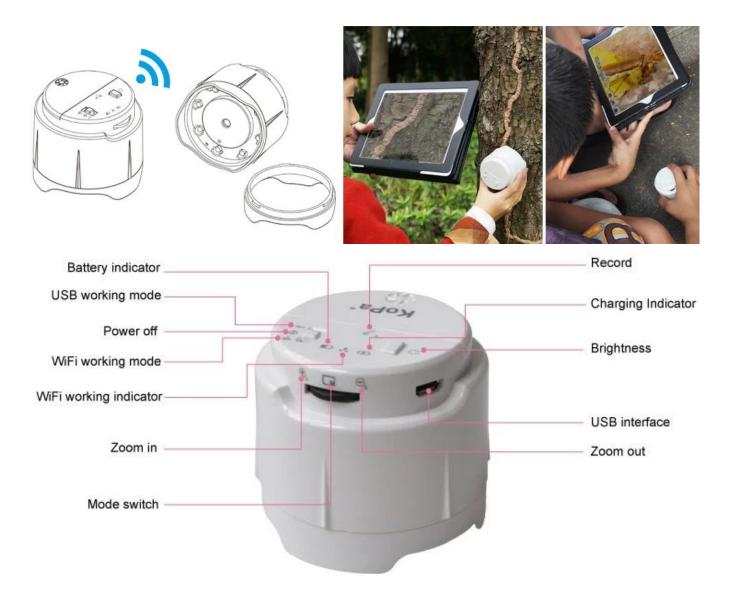

#### ×

Wi-Fi and USB working modes for facilitating your work.

Different auto focusing mode switches for people with different skin color.

6 Levels brightness can be adjusted.

Zoom in & zoom out function for observing.

Smart indicators: battery indicator, Wi-Fi working indicator and battery charging indicator. (Rechargeable and replaceable 3.6V 600mAh LR123A lithium battery or 3.6V/3.7V ICR16340 battery is not included)

Comes with 8 high brightness LEDs for the microscope to work in the dark environments. Humanized design of built-in microphone lets you record your conversation with the teacher or doctor while recording the checking process video.

Effortless real-time auto focus, avoiding the trouble of losing clear image while focusing manually.

Mini, compact and lightweight design enables it to be portable and handheld.

**Specifications:** Working modes Sensor type

Wifi & USB 2.0 5.0MP true color 1/4" CMOS

| Resolution                                 | 2592 * 1944                                                                                              |
|--------------------------------------------|----------------------------------------------------------------------------------------------------------|
| Frame rate                                 | Up to 30fps                                                                                              |
| Illumination                               | Built-in 8 LEDs                                                                                          |
| Snapshot speed                             | 1 second                                                                                                 |
| Focus mode                                 | Continuous automatic focus / Single automatic focus                                                      |
| Magnification                              | 80X (Display on 1/4 inch screen)                                                                         |
| Application                                | Beauty care, education, industrial inspection, etc.                                                      |
| Operation software in Microsoft<br>Windows | KoPa capture, simple operation and easy to use                                                           |
| A/D switch                                 | 12-bit on chip,10-bit to pc                                                                              |
| Image format frame rate                    | YUV output:                                                                                              |
|                                            | 640x480@30fps, 800x600@20fps, 1280x960@10fps, 1280x720@10fps, 2592x1944@5fps                             |
|                                            | MJPG output:                                                                                             |
|                                            | 640x480@40fps, 800x600@40fps, 1280x960@40fps, 1280x720@40fps, 2592x1944@15fps                            |
| Exposure way                               | Wide range auto / manual exposure                                                                        |
| White balance                              | Automatic white balance/Automatic exposure                                                               |
| Snapshot control API                       | native C/C++, C#, Direct Show, UVC                                                                       |
| Observe methods                            | Still picture and video in real time                                                                     |
| Spectral region                            | 380-650nm (with IR-cut Filter)                                                                           |
| Wireless parameters                        | Wireless protocol: IEEE 802.11b/g/n, frequency range: 2.4000-<br>-2.4835GHz, transmit bandwidth: 150Mbps |
|                                            | Microsoft Windows XP / Vista / 7 / 8 (32 & 64 bit)                                                       |
| OS requirement                             | MAC OS X (wireless working mode), IOS5/IOS6 (wireless working                                            |
|                                            | mode)                                                                                                    |
| Hardware requirement                       | CPU: equivalent to Intel Core2 1.6GHz or higher; Memory: 2GB or higher                                   |
|                                            | USB port : USB2.0 High-speed port DVD-ROM (required when installing software)                            |
| Power adapter                              | Input: 100-240V, 50/60Hz, 450mA; Output: 5V 2100mA                                                       |
| Product size                               | Approx. 6.2 * 5.4cm / 2.44 * 2.13in                                                                      |
| Product weight                             | Approx. 81g / 2.85 (Not including the two adapters)                                                      |
| Package size                               | Approx. 15.5 * 11 * 6.7cm / 6.1 * 4.33 * 2.64in                                                          |
| Package weight                             | Approx. 353g / 12.45oz                                                                                   |