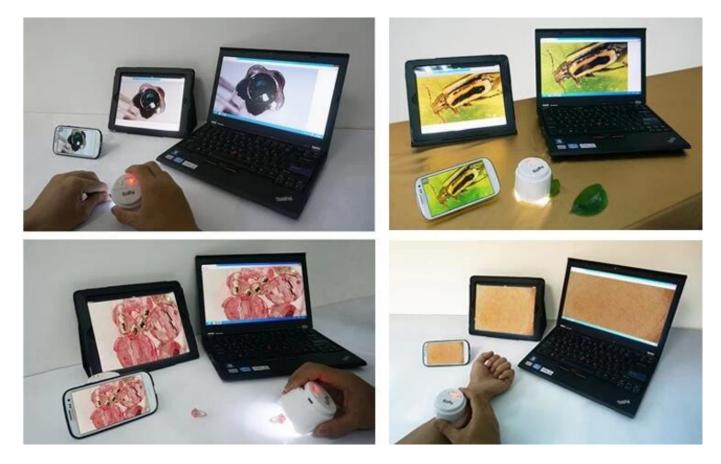

#### Multi-directions show:

Comes with Windows system software, when you inspect an antique/ art painting/signature/insect or distinguish fake money, you may plug the microscope with attached USB cable into computer and share inspected contents with your colleagues/friends/family through Skype, QQ, or other instant chatting tools.

# **Application examples**