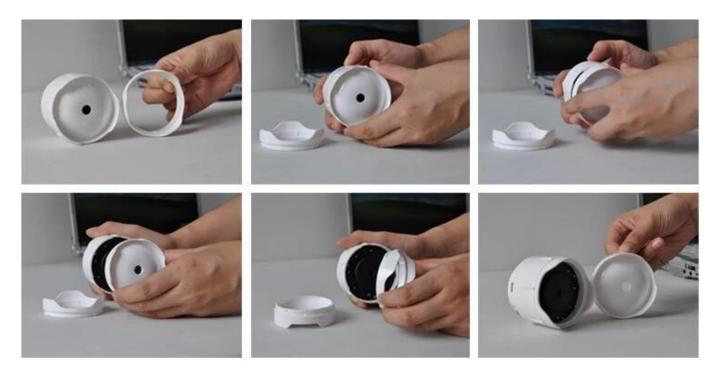

Designed with two adapters for dual purposes. One adapter serves for observing uneven and flexible skin, another is for normal tiny inspections.

It is very easy to use. The adapters can be replaced according to your diffenernt needs.

#### Battery slot

W5 is more facilitate with open battery slot for changing battery easily, standard battery is 3.7V, 600 mAH, support long time working.