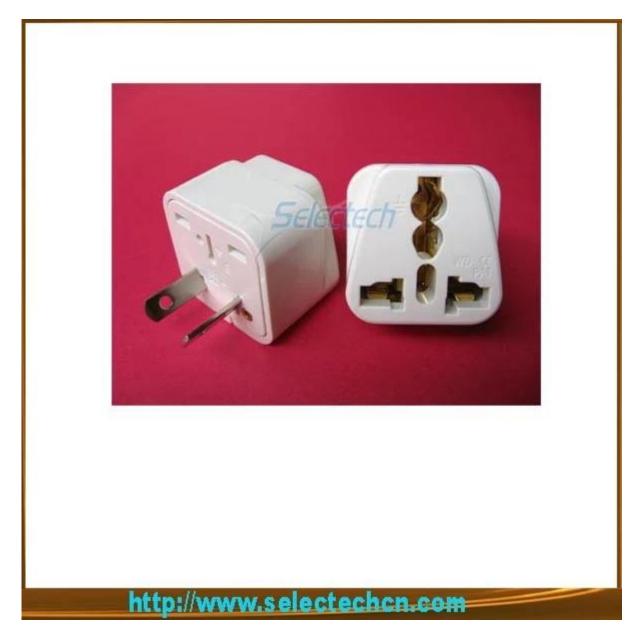

Travel Universal To 2 Flat Pin Australia Converter Plug Adapter SE-UA17

## **Product Features:**

1, Rated: 10A, 250V 2, color: black, white

- 3, pin: Australian character type II flat pin (2P not grounded.)
- 4, Jack: socket in hole pins accept different countries around the world.
- 5, function: the ability to transform the world into different character type II O-type flat pin, can be a dedicated Australian outlet electrical connection to use.
- 6, applicable areas: China, Australia, New Zealand and Argentina.
- 7, this product is ideal for supporting the export of electrical products; also go abroad for business, study and travel with those who carry.