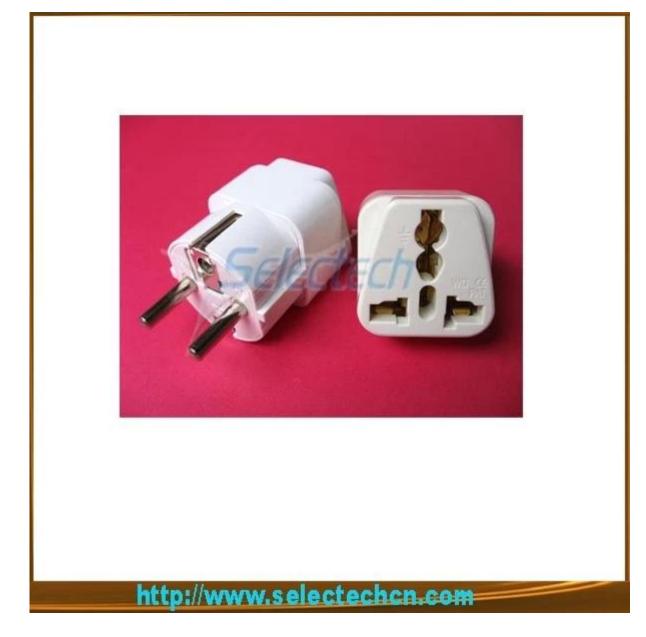

#### **Product Features:**

1, Rated: 10 ~ 16A, 250V

2, Color: black, white

3, Pin: German / French Embedded (Continental) Second round pin (2P + E Ground-type, pin diameter:  $\Phi$  4. 8 mm).

4, Jack: socket in hole pins accept different countries around the world.

5, Function: the ability to the different world pin to German / French Embedded

(Continental) Second round pins, you can connect the special German / French (European).power to use 6, Applicable areas: Germany, France, Indonesia, Korea,

Austria, Belgium, Denmark, Hungary, Netherlands, Norway, Poland, Portugal, Spain, Sweden and Russia. (Embedded pin)

7, This product is ideal for supporting the export of electrical products; also go abroad for business, study and travel with those who carry.

## **Product Pictures:**