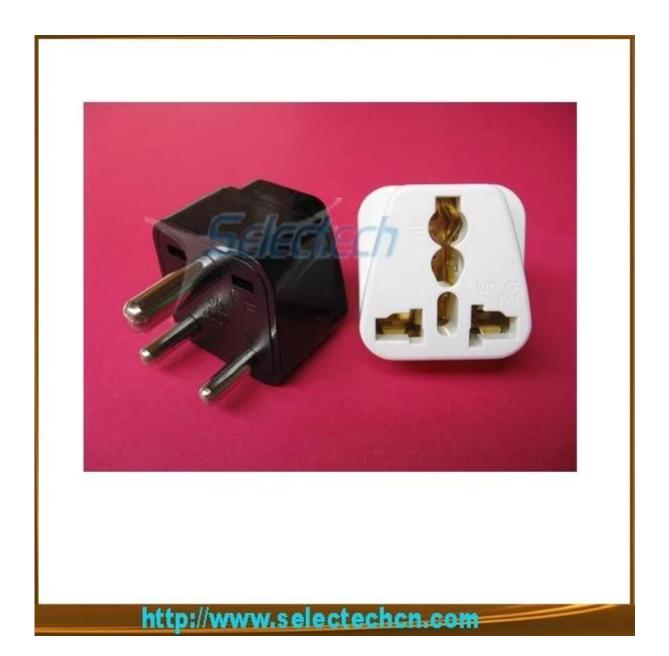

Universal To High Quality South Africa Plug Adapter SE-UA10

## **Product Features:**

1, Rated: 10A, 250V 2, color: black, white

- 3, pin: South African / Indian-style three-round pin (2P + E Ground type).
- 4, Jack: socket in hole pins accept different countries around the world.
- 5, function: the ability to transform the world into different legs of South Africa / Indian-style three circle pins, you can special South African / Indian-style socket electrical connection to use.
- 6, applicable areas: 10A, 250V: India 5A, 250V: Hong Kong, South Africa.
- 7, this product is ideal for supporting the export of electrical products; also go abroad forbusiness, study and travel with those who carry.

## **Product Pictures:**