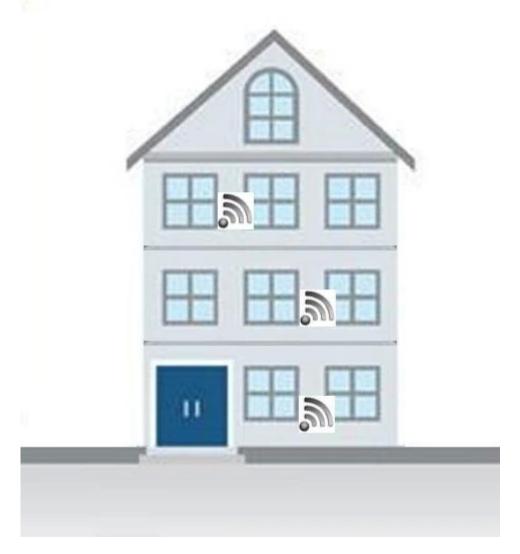

## **Description:**

When our region there is an obstacle or a barrier wall, it can be mounted directly on the wall, to replace the original wall outlet, enabling wireless signal each location to be strengthened. With a USB jack, you can directly charge USB devices.