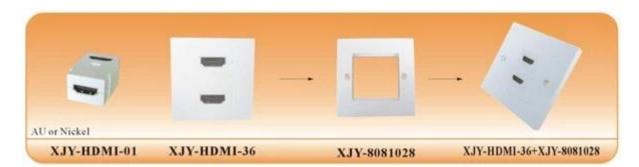

#### Packing:

Qty: 1pcs/ PE bag, 200pcs/ctn Meas: 38\*38\*26 CM Weight: 8.0 kgs

Choose more **panels** outline and accessories selection, can be combined to form all youneed is the ideal product.