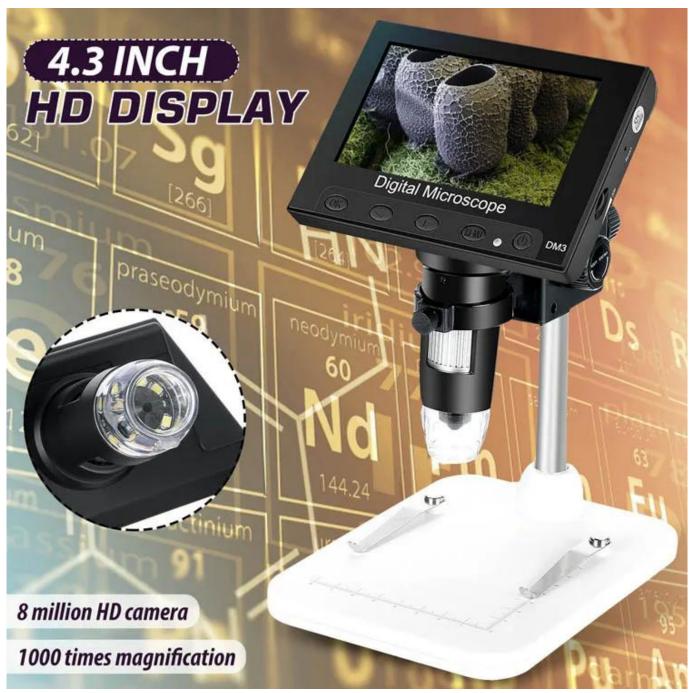

# HD DISPLAY

Digital Microscope

1P

.

DM3

100

• 8 million HD camera

1000 times magnification

## **4.3 INCH**