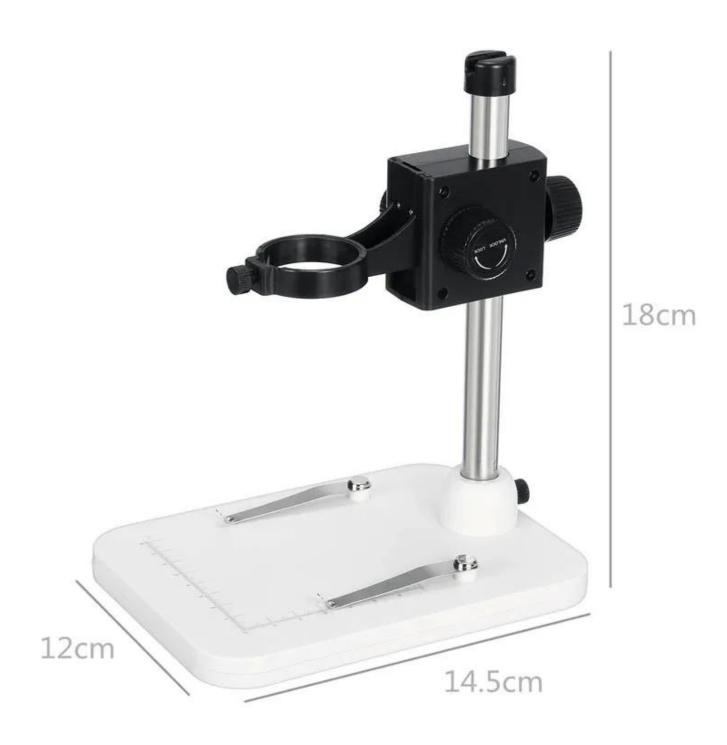

#### STRUCTURE DISPLAY

EASY TO USE

4.3 INCH

HD DISPLAY

CLEAR AND DISTINCT

**8 LED LIGHTS** 

Parasite

Sperm