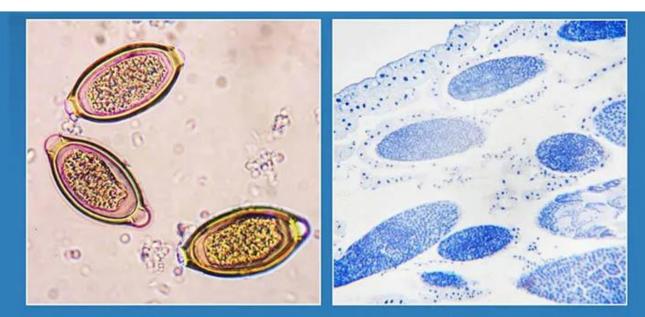

#### STRUCTURE DISPLAY

EASY TO USE

4.3 INCH

HD DISPLAY

CLEAR AND DISTINCT

**8 LED LIGHTS** 

Parasite

Sperm

Microorganism

Blood