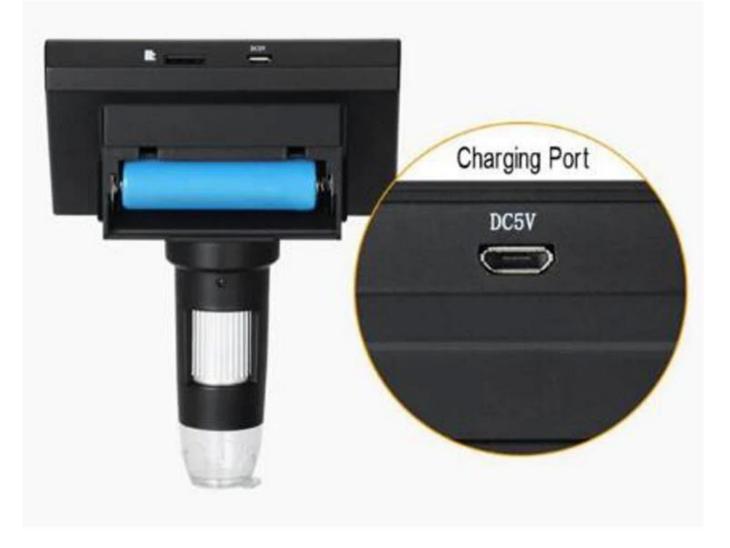

|
| Operating temperature                  | -20 ° C ~ + 60 ° C                                      |
| Working humidity                       | 30%~85% Rh                                              |
| Working current                        | 330 mA                                                  |
| Power consumption                      | 1.65W                                                   |

# HD DISPLAY

Digital Microscope

1P

.

DM3

100

• 8 million HD camera

1000 times magnification

## **4.3 INCH**



#### STRUCTURE DISPLAY









EASY TO USE



4.3 INCH



HD DISPLAY



CLEAR AND DISTINCT



**8 LED LIGHTS** 



Parasite

Sperm



Microorganism

Blood











### Built-in battery: 18650 2600mA

(Support disassembly and replacement)