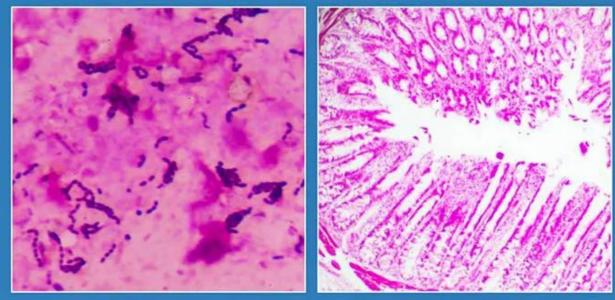

#### STRUCTURE DISPLAY

EASY TO USE

4.3 INCH

HD DISPLAY

CLEAR AND DISTINCT

**8 LED LIGHTS** 

Parasite

Sperm

Microorganism

Blood