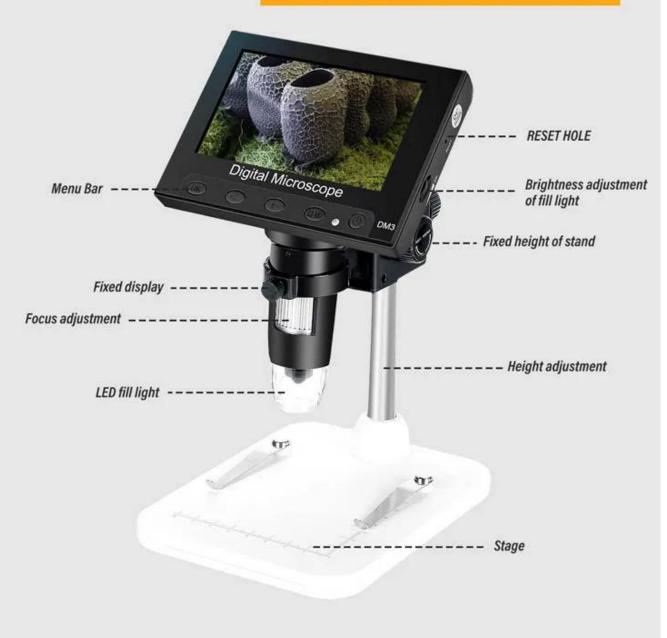

#### STRUCTURE DISPLAY

EASY TO USE

4.3 INCH

HD DISPLAY

CLEAR AND DISTINCT

**8 LED LIGHTS** 

Parasite

Sperm