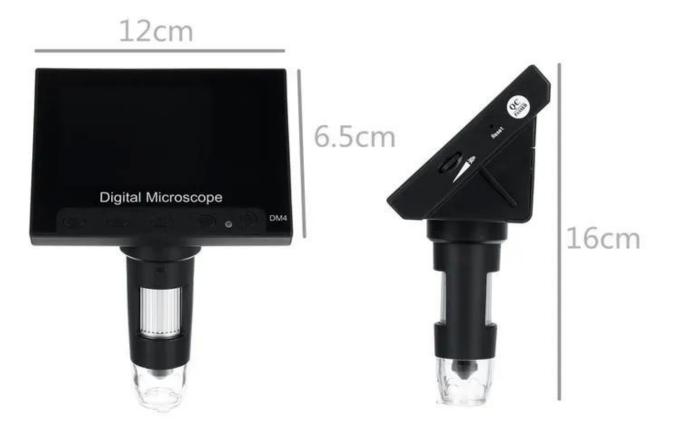

### 1000X 2.0MP 4.3 inch electronic microscope DM4 digital LCD microscope camera with charging

**Product Display** 

## **4.3 INCH**