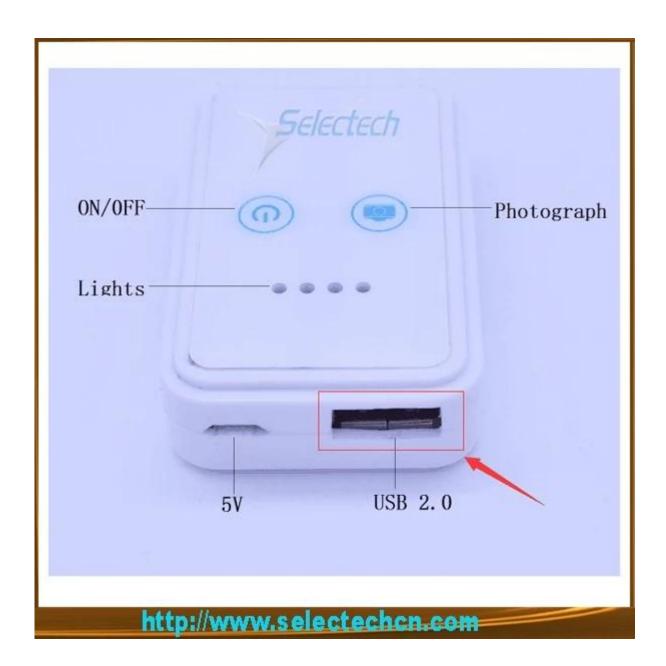

#### Technical parameter:

Project: Description WIFI distance: 30 meters Item size: 63.7\*40\*16.7mm

Power: 5V

Connector: USB 2.0 Camera: 2000,000pixels Resolution: 640\*480

Auxiliary light source: 6LED Bright lights

## Wifi Box Specifications:

1. WIFI wireless connection:

2. Built in lithium battery 850MAH; Battery usage time 2-3 hours

- 3. Support Android mobile phones, apple phones, tablet PCs, laptops, and all the WIFI features of mobile phones and computers. But desktop computers need to add USB wireless network card;
- 4. It can take pictures and videos, and save in the mobile phone or computer equipment.