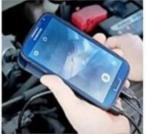

PIPELINE INSPECTION

CAR INSPECTION

AIR CONDITIONER INSPECTION

SEWER DETECT

### **Product Features:**

Cable length 1m, 1.5m, 2m, 3.5m, 5m, 10m and 20m can be available for this USB

endoscope.

Camera Specifications: Camera 1/5"VGA COMS

Pixel 0.3MP

Resolution: YUV: 640\*480; , F/NO 2.8

LED 6 White LED bright light,

Camera housing diameter Φ5.5mm

Wide visual view angle 62°

LED swith Adjustable lightness switch Waterproof IP67

Focal Distance 6CM-infinite

I/O Interface: Micro usb or USB 0.3 Packing details: endoscope camera, CD, manual

## Wifi Box Specifications:

1. WIFI wireless connection:

2. Built in lithium battery 850MAH; Battery usage time 2-3 hours

- 3. Support Android mobile phones, apple phones, tablet PCs, laptops, and all the WIFI features of mobile phones and