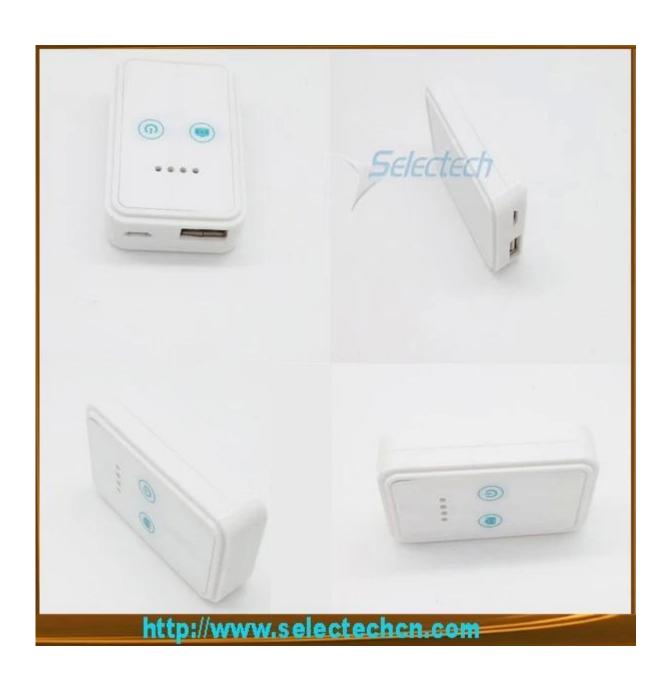

## Wifi Box Specifications:

1. WIFI wireless connection:

2. Built in lithium battery 850MAH; Battery usage time 2-3 hours

- 3. Support Android mobile phones, apple phones, tablet PCs, laptops, and all the WIFI features of mobile phones and computers. But desktop computers need to add USB wireless network card;
- 4. It can take pictures and videos, and save in the mobile phone or computer equipment.

#### Technical parameter:

Project: Description WIFI distance: 30 meters Item size: 63.7\*40\*16.7mm

Power: 5V

Connector: USB 2.0 Camera: 2000,000pixels Resolution: 640\*480

Auxiliary light source: 6LED Bright lights