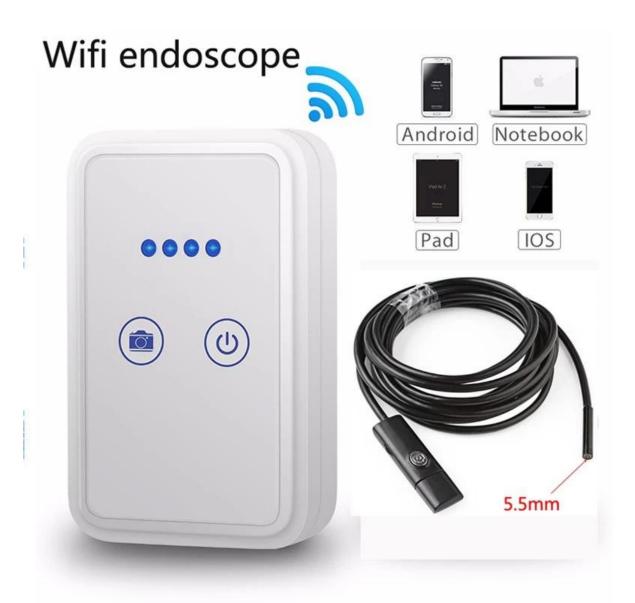

## Wifi Box Specifications:

1. WIFI wireless connection:

2. Built in lithium battery 850MAH; Battery usage time 2-3 hours

- 3. Support Android mobile phones, apple phones, tablet PCs, laptops, and all the WIFI features of mobile phones and computers. But desktop computers need to add USB wireless network card;
- 4. It can take pictures and videos, and save in the mobile phone or computer equipment.

5. It can connect up to 4 sets of equipment at the same time.

6. Support any USB interface camera connection, just need to plug into the WIFI box, USB dental endoscope, USB microscope, USB computer QQ camera, USB endoscope.

LED 6 White LED bright light,

Camera housing diameter Φ5.5mm

Wide visual view angle 62°

LED swith Adjustable lightness switch Waterproof IP67

Focal Distance 6CM-infinite

I/O Interface: Micro usb or USB 0.3 Packing details: endoscope camera, CD, manual