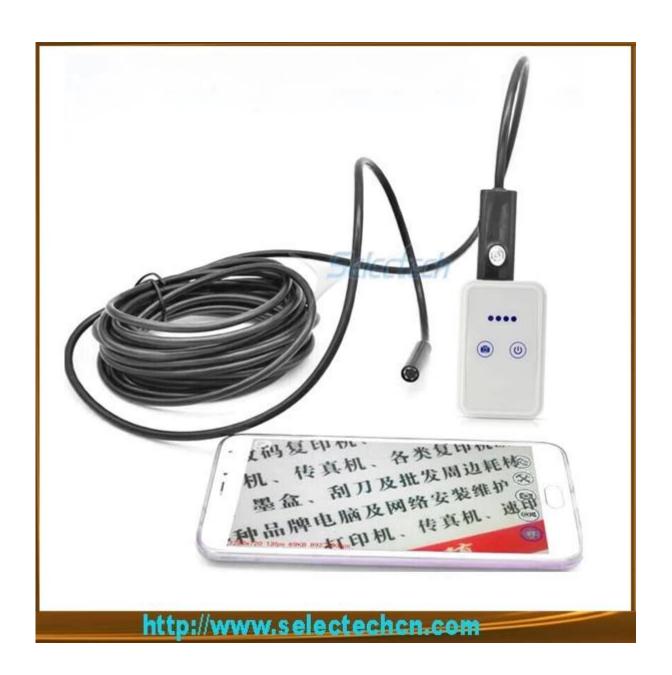

connect up to 4 sets of equipment at the same time.

6. Support any USB interface camera connection, just need to plug into the WIFI box, USB dental endoscope, USB microscope, USB computer QQ camera, USB endoscope.

#### Technical parameter:

Project: Description WIFI distance: 30 meters Item size: 63.7\*40\*16.7mm

Power: 5V

Connector: USB 2.0 Camera: 2000,000pixels Resolution: 640\*480

Auxiliary light source: 6LED Bright lights

Lens F / NO: 2.8 OD: φ9mm Angleof view: 60°

LEĎ light switch: Adjustable Focal distance: 3CM-6CM format: priority MJPG

Mobile download software:

A. After WIFI box connected to the camera, the WIFI box built in 5V battery 850MAH power

supply.

B. Please download the corresponding mobile phone system APP, Android APP or Apple APP.

#### Product Pictures:













# **Product Packaging:**

- 1 \* Mini USB Endoscope
- 1 \* Wifi Box
- 1 \* Magnet
- 1 \* Mirror
- 1 \* Fixed set
- 1 \* Small hook
- 1\* CD
- 1 \* Manual



x x x

×