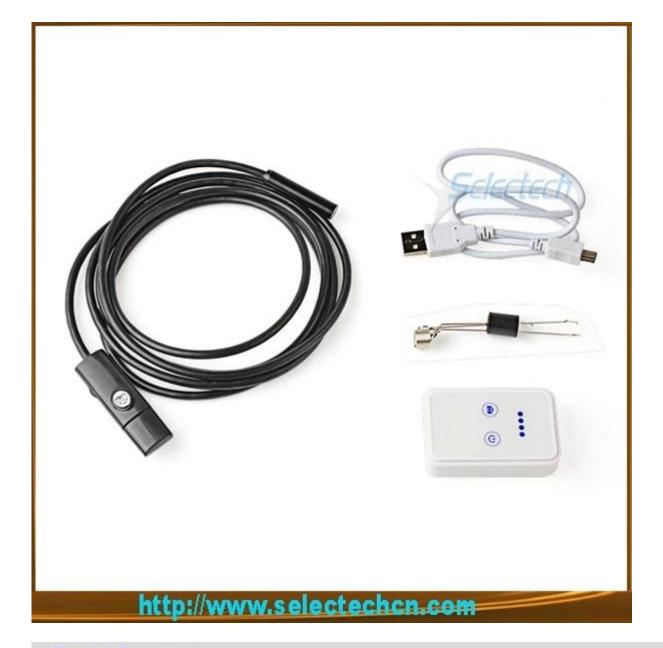

# **Product Packaging:**

- 1 \* Mini USB Endoscope
- 1 \* Wifi Box
- 1 \* Magnet
- 1 \* Mirror
- 1 \* Fixed set
- 1 \* Small hook
- 1\* CD
- 1 \* Manual

x x x

×