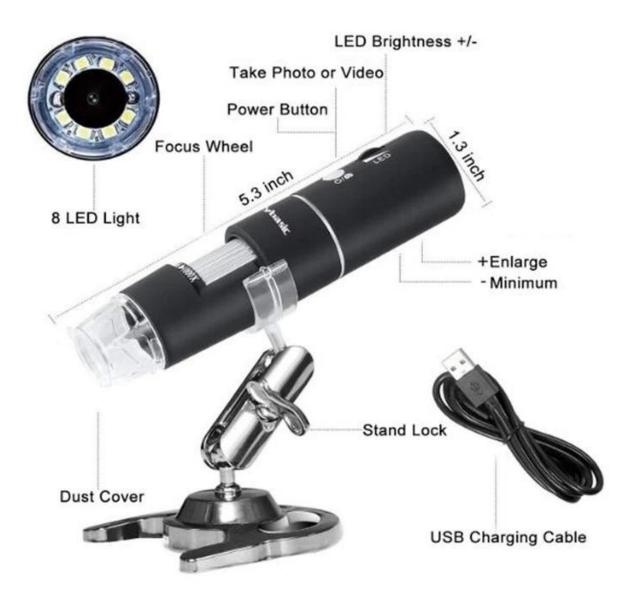

2. HD color CMOS sensor, high speed DSP (Drive Freeavailable), 20 bit DPS, provide perfect image to see every details clearly. You can adjust the focus wheel toget 1000x magnification ratio.

3. For Apple and Android users: Search for "imgekit" on APP store or Google play store, download and install the APP.

4. WiFi digital microscope, supports a variety of operating systems: Android 4.2 and iOS 8.0 or later.

5. 8 LEDs with brightness adjustable are good for any inspection environment.

6. This digital microscope is good quality to use in Inspection dissection/examination, Plant dissection/examination, Skin examination, Scal examination, Textile Inspection, Jewelry Inspection, Collections/Coin Inspection, Printing Inspection, PCB or PCBA Inspection and so on. Main Specifications: