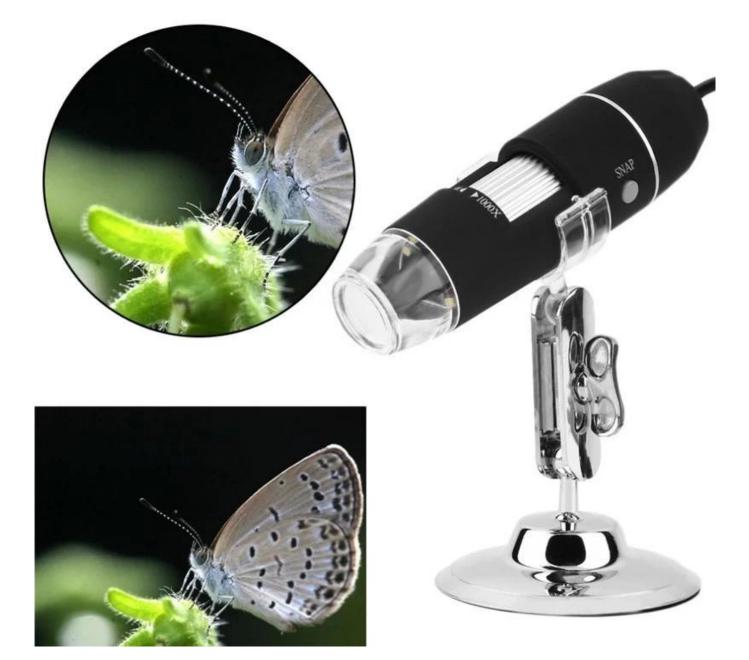

2. HD color CMOS sensor, high speed DSP (Drive Freeavailable), 20 bit DPS, provide perfect image to see every details clearly. You can adjust the focus wheel toget 1000x magnification ratio.

3. For Apple and Android users: Search for "imgekit" on APP store or Google play store, download and install the APP.