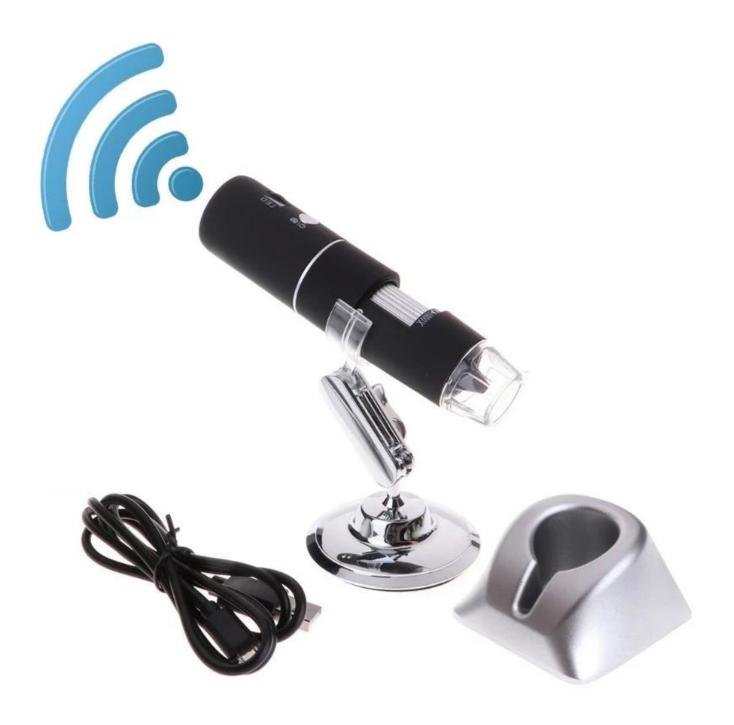

## Product Features:

1. This new WiFi digital microscope is a portable, the powerful wireless module provides a stable WiFi connection. Users can view the videos on iPhones, iPads, and Android devices, as well as capturing images(JPG) and recording video (MP4) with the bundle application.

4. WiFi digital microscope, supports a variety of operating systems: Android 4.2 and iOS 8.0 or later.

5. 8 LEDs with brightness adjustable are good for any inspection environment.

6. This digital microscope is good quality to use in Inspection dissection/examination, Plant dissection/examination, Skin examination, Scal examination, Textile Inspection, Jewelry Inspection, Collections/Coin Inspection, Printing Inspection, PCB or PCBA Inspection and so on. Main Specifications: