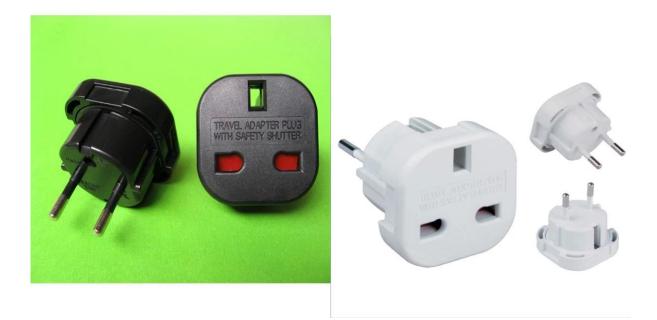

#### **Product Features:**

1, Rated: 10A/16A, 240V ~

- 2, Color: black, white
- 3, The plug is: Euro (German / French) double round pins. (2P + E Ground-type, pindiameter: Φ 4.0 mm or

#### 4.8mm available)

4, The jack is: English jack, accepted - British / British subject three square pins.

5, Function: the English / British subject of three square pins into - European (German /French) double round pins.

6, This product is ideal for supporting the export of electrical products.

7, Applicable areas: Germany, France, Indonesia, Korea,

Austria, Belgium, Denmark, Hungary, Netherlands, Norway, Poland, Portugal, Spain, Sweden and Russia. 9.Certification: CE & ROHS