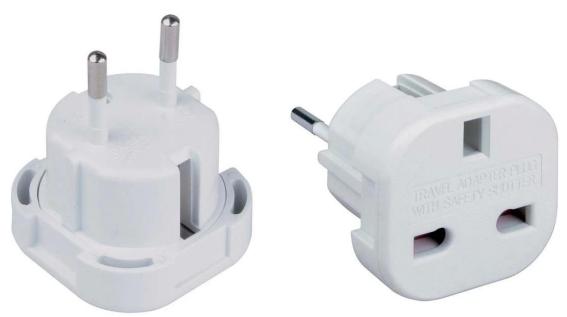

#### **Product Features:**

1, Rated: 10A/16A, 240V ~

- 2, Color: black, white
- 3, The plug is: Euro (German / French) double round pins. (2P + E Ground-type, pindiameter: Φ 4.0 mm or

#### 4.8mm available)

4, The jack is: English jack, accepted - British / British subject three square pins.

5, Function: the English / British subject of three square pins into - European (German /French) double round pins.

6, This product is ideal for supporting the export of electrical products.

7, Applicable areas: Germany, France, Indonesia, Korea,

Austria, Belgium, Denmark, Hungary, Netherlands, Norway, Poland, Portugal, Spain, Sweden and Russia. 9.Certification: CE & ROHS