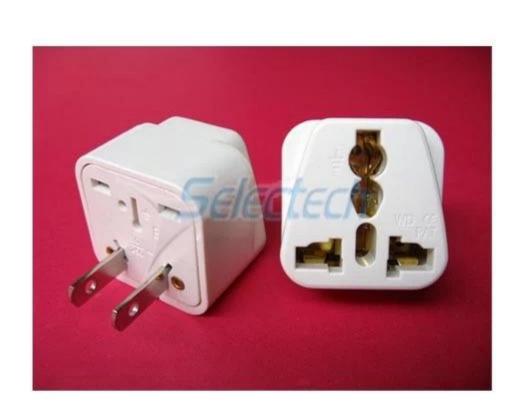

#### **Product Pictures:**

## **Product Features:**

- 1, Rated: 10A, 250V 2, color: black, white
- 3, pin: Chinese / US / Japanese-style two flat pins (2P not grounded.)
- 4, Jack: socket in hole pins accept different countries around the world.
- 5, Function: the ability to convert the world in different pin / US / Japanese-style two flat pins, can be dedicated in / US / Japanese power socket connection to use.
- 6, Applicable areas: 125V: Taiwan, Japan, the United States, Canada 250V: Philippines, China, Thailand,
- 7, This product is ideal for supporting the export of electrical products; also go abroad for business, study and travel with those who carry.