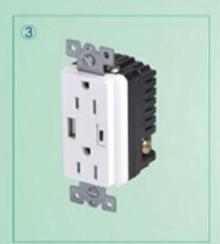

### (3)

#### XJY-USB-30-A/C

AC input parameters: AC125V USB output voltage: DC 5.0V USB output current: 2.1A USB: TYPE A+TYPE C Color: White

4