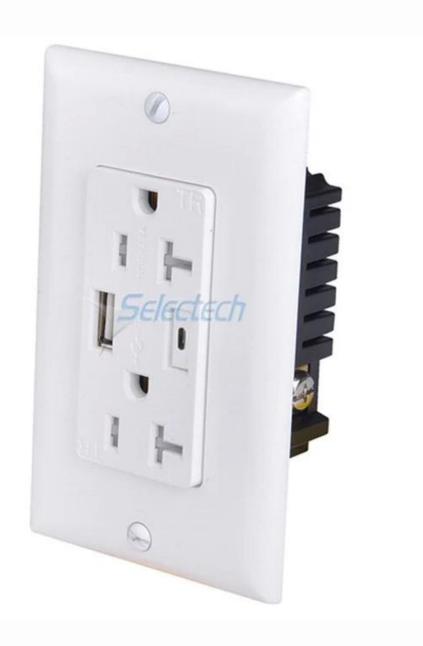

## **Product Description:**

- · Type: Wall Socket
- · Grounding: Standard Grounding
- · Application: Residential / General-Purpose
- · Main material: High quality PC Material
- · Inside Material: Tin phosphorous bronze
- · Electrical Characteristics: AC125V /20A
- · USB output: DC 5.0V /2100mA/4000mA
- · Color: White or Black
- · Insert and Draw Frequency: >10000 times
- · Socket standard: Multi function socket
- · Certificate: CE,ROHS,TUV,ETL Certificate
- · Pressure Ressistance: Between the input output 3KV / AC
- · Isolation Ressistance: Input and output 500VDC /  $100M\Omega$

· Color: White

· Product size: 115 x 70 mm

· Insert and Draw Frequency>10000 times

· Temperature, humidity:-10°C  $\sim$  +40°C ; 20%  $\sim$  90%

· Storage Temperature, Humidity: -20°C  $\sim$  +85°C ; 10%  $\sim$  95% RH

#### XJY-USB-30-A/C

AC input parameters: AC125V USB output voltage: DC 5.0V USB output current: 2.1A USB: TYPE A+TYPE C Color: White

4

#### XJY-USB-31-A/C

AC input parameters: AC125V USB output voltage: DC 5.0V USB output current: 2.1A USB:TYPE A+TYPE C

Color: White

The Best Wall Outlets With USB Charging Ports

USB Wall Outlet Charger Factory