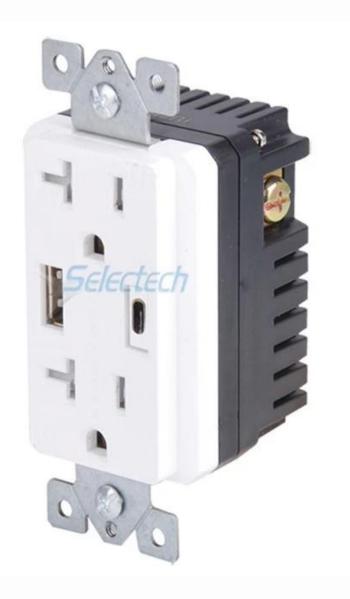

## **Product Description:**

- · Type: Wall Socket
- · Grounding: Standard Grounding
- · Application: Residential / General-Purpose
- · Main material: High quality PC Material
- · Inside Material: Tin phosphorous bronze
- · Electrical Characteristics: AC125V /20A
- · USB output: DC 5.0V /2100mA/4000mA
- · Color: White or Black
- · Insert and Draw Frequency: >10000 times
- · Socket standard: Multi function socket
- · Certificate: CE,ROHS,TUV,ETL Certificate
- · Pressure Ressistance: Between the input output 3KV / AC
- · Isolation Ressistance: Input and output 500VDC /  $100M\Omega$

· Color: White

· Product size: 115 x 70 mm

· Insert and Draw Frequency>10000 times

· Temperature, humidity:-10°C  $\sim$  +40°C ; 20%  $\sim$  90%

· Storage Temperature, Humidity: -20°C  $\sim$  +85°C ; 10%  $\sim$  95% RH

#### XJY-USB-30-A/C

AC input parameters: AC125V USB output voltage: DC 5.0V USB output current: 2.1A USB: TYPE A+TYPE C Color: White

4

#### XJY-USB-31-A/C

AC input parameters: AC125V USB output voltage: DC 5.0V USB output current: 2.1A USB:TYPE A+TYPE C

Color: White

The Best Wall Outlets With USB Charging Ports

USB Wall Outlet Charger Factory