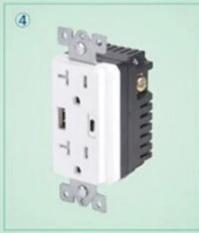

#### XJY-USB-30-A/C

AC input parameters: AC125V USB output voltage: DC 5.0V USB output current: 2.1A USB: TYPE A+TYPE C Color: White

4