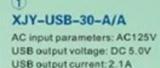

#### XJY-USB-30-A/C

AC input parameters: AC125V USB output voltage: DC 5.0V USB output current: 2.1A USB: TYPE A+TYPE C Color: White

4