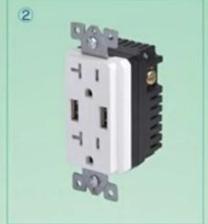

#### XJY-USB-31-A/A

AC input parameters: AC125V USB output voltage: DC 5.0V USB output current: 2.1A USB:TYPE A+TYPE A

Color: White