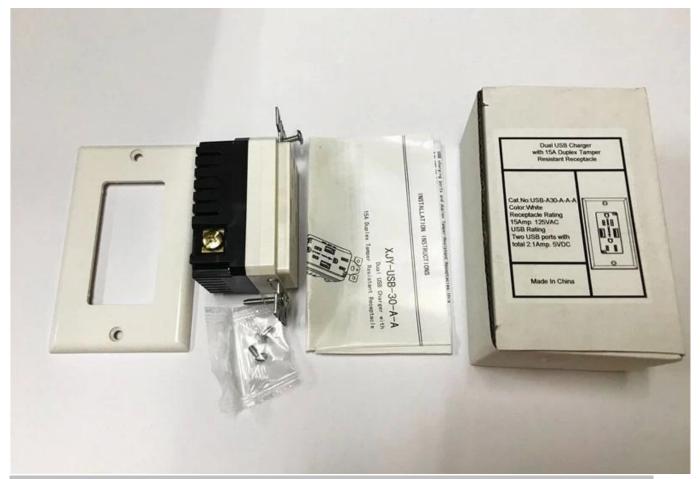

Packaging & Shipping

· Packaging: 1PCS/Poly bag/Inner box / 50PCS/Carton

· Carton size: 40\*26\*30cm

Or as customized.