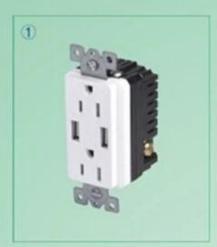

# More embedded Inner core:

USB output voltage: DC 5.0V USB output current: 2.1A USB:TYPE A+TYPE A Color: White

(2)

#### XJY-USB-31-A/A

AC input parameters: AC125V USB output voltage: DC 5.0V USB output current: 2.1A USB:TYPE A+TYPE A

Color: White