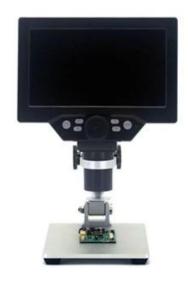

# 12MP 1-1200X Microscope Digital Microscope for Soldering Electronic Microscopes Continuous Amplification Magnifier camera

#### **Product Features:**

- 1,This is a digital microscope with continuous zoom, and it has a wide range of viewing options compared to other microscopes, ranging from 1 to 1200 times magnification, and always finding a suitable multiple for you.
- 2,Angle adjustable can solve the problem of high reflection by the LEDs lights.
- 3, The microscope has a longer range than the others because it has certain amount of room

to operate. It is very convenient to use tweezers, electric soldering iron and others under your microscope.

4,HD 12 megapixel, display Screen: 7-inch HD LCD display, 1-1200 \* continuous amplification system.

#### **Specifications:**

Type: power supplies type, built-in lithium cell type (optional)

Pixel: HD 12 megapixel

Display Screen: 7-inch HD LCD display

Magnification: 1-1200 \* continuous amplification system.

#### **Special Intelligent Angle-adjustable Aluminum Alloy Support:**

The nearest distance between the machine lens and the object is about 10mm, when the magnification is the maximum. On the contrary, the farther away the lens is from the object, the smaller the magnification is.