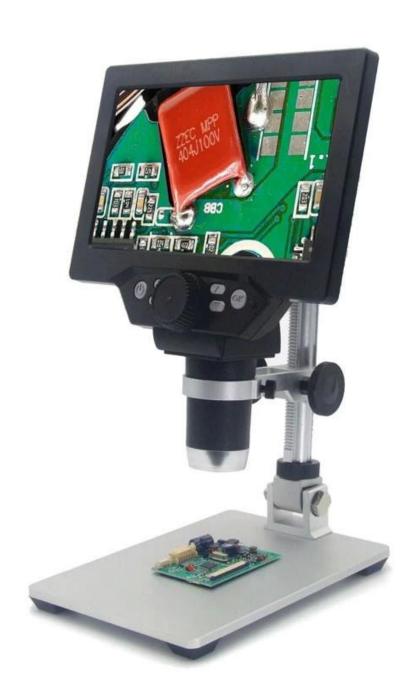

#### **Product Features:**

- 1,This is a digital microscope with continuous zoom, and it has a wide range of viewing options compared to other microscopes, ranging from 1 to 1200 times magnification, and always finding a suitable multiple for you.
- 2,Angle adjustable can solve the problem of high reflection by the LEDs lights.
- 3, The microscope has a longer range than the others because it has certain amount of room

to operate. It is very convenient to use tweezers, electric soldering iron and others under your microscope.

4,HD 12 megapixel, display Screen: 7-inch HD LCD display, 1-1200 \* continuous amplification system.

#### **Specifications:**

Type: power supplies type, built-in lithium cell type (optional)

Pixel: HD 12 megapixel

Display Screen: 7-inch HD LCD display

Magnification: 1-1200 \* continuous amplification system.

#### **Advantage:**

1: Vertical microscopes have an important drawback because they are used in many applications such as solder on PCBs, model designation of some tiny chips, and metals, and it is easy to lose sight of the details of the objects due to reflection. Our product specifically addresses this issue. It is an angle-adjustable digital microscope that solves the problem of high reflection. It's a suitable experience in the electronics maintenance industry, and it's important to note that. This machine has a longer range than the others because it has certain amount of room to operate. It is very convenient to use tweezers, electric soldering iron and others under your microscope.