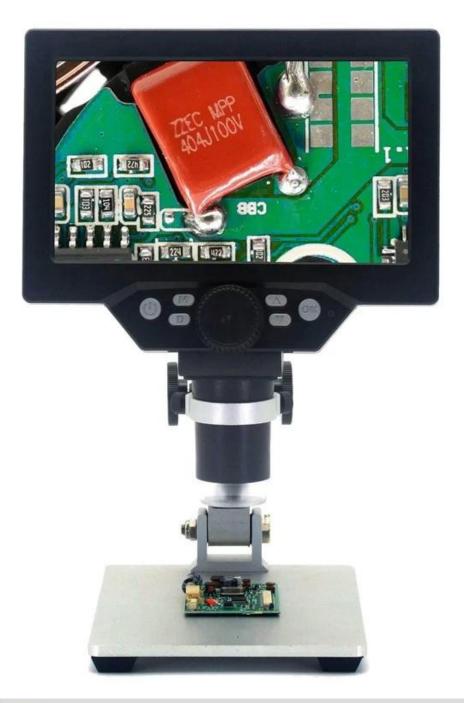

#### **Product Features:**

- 1,This is a digital microscope with continuous zoom, and it has a wide range of viewing options compared to other microscopes, ranging from 1 to 1200 times magnification, and always finding a suitable multiple for you.
- 2,Angle adjustable can solve the problem of high reflection by the LEDs lights.
- 3, The microscope has a longer range than the others because it has certain amount of room

to operate. It is very convenient to use tweezers, electric soldering iron and others under your microscope.

4,HD 12 megapixel, display Screen: 7-inch HD LCD display, 1-1200 \* continuous amplification system.

#### **Specifications:**

Type: power supplies type, built-in lithium cell type (optional)

Pixel: HD 12 megapixel

Display Screen: 7-inch HD LCD display

Magnification: 1-1200 \* continuous amplification system.

#### **Advantage:**

1: Vertical microscopes have an important drawback because they are used in many applications such as solder on PCBs, model designation of some tiny chips, and metals, and it is easy to lose sight of the details of the objects due to reflection. Our product specifically addresses this issue. It is an angle-adjustable digital microscope that solves the problem of high reflection. It's a suitable experience in the electronics maintenance industry, and it's important to note that. This machine has a longer range than the others because it has certain amount of room to operate. It is very convenient to use tweezers, electric soldering iron and others under your microscope.