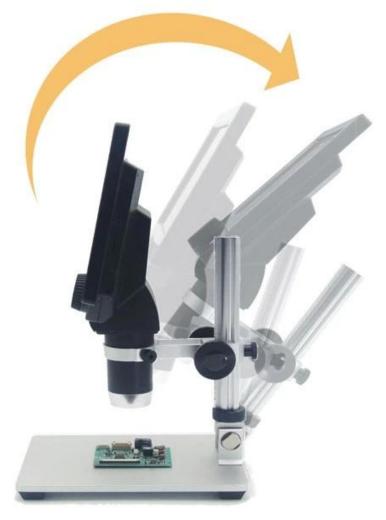

#### **Special Intelligent Angle-adjustable Aluminum Alloy Support:**

The nearest distance between the machine lens and the object is about 10mm, when the magnification is the maximum. On the contrary, the farther away the lens is from the object, the smaller the magnification is.

Short distance high magnification, tall distance small magnification.