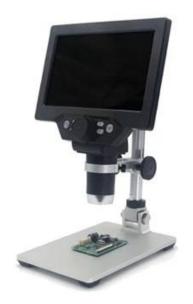

# 12MP 1-1200X Microscope Digital Microscope for Soldering Electronic Microscopes Continuous Amplification Magnifier camera

#### **Product Features:**

- 1,This is a digital microscope with continuous zoom, and it has a wide range of viewing options compared to other microscopes, ranging from 1 to 1200 times magnification, and always finding a suitable multiple for you.
- 2,Angle adjustable can solve the problem of high reflection by the LEDs lights.
- 3, The microscope has a longer range than the others because it has certain amount of room

to operate. It is very convenient to use tweezers, electric soldering iron and others under your microscope.

4,HD 12 megapixel, display Screen: 7-inch HD LCD display, 1-1200 \* continuous amplification system.

#### **Specifications:**

Type: power supplies type, built-in lithium cell type (optional)

Pixel: HD 12 megapixel

Display Screen: 7-inch HD LCD display

Magnification: 1-1200 \* continuous amplification system.

#### **Special Intelligent Angle-adjustable Aluminum Alloy Support:**

The nearest distance between the machine lens and the object is about 10mm, when the magnification is the maximum. On the contrary, the farther away the lens is from the object, the smaller the magnification is.