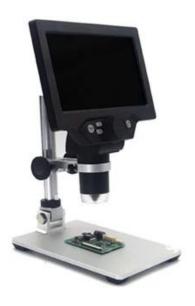

EST key, system restore. (If the machine is inoperable, press the key in this hole with a needle-like sharp object to restart the machine)

5: Highlight 8 LED lamps with a continuous service life of up to 100,000 hours.

#### **Special Intelligent Angle-adjustable Aluminum Alloy Support:**

The nearest distance between the machine lens and the object is about 10mm, when the magnification is the maximum. On the contrary, the farther away the lens is from the object, the smaller the magnification is.

Short distance high magnification, tall distance small magnification.

#### Notes:

Please allow 1-30mm error due to manual measurement.

Due to the difference between different monitors, the picture may not reflect the actual color of the item.

#### **Product Pictures:**



























# Package List: 1 \* G1200 LCD Microscope

- 1\* English Manual
- 1\* Angle&height-adjustable aluminium alloy stand
- 1\* Power supply

# **Approval Certification:**







#### Why Choose US:

Our goal is to provide customers products of high quality, competitive price, and superior services.

- 1.Established in 2005, about 10 years of history;
- 2.Own main factories, supply diversification products and One stop service
- 3. Certificates of ISO9001, UL, CE, EMC, CQC, RoHS, Reach, etc.
- 4. Six years Gold member in Alibaba, Aliexpress etc
- 5. Production capability more than 100 thousands pcs/ month;
- 6.Monthly export more than 50 times delivery;
- 7.Exported to more than 20 countries and regions;
- 8. We provide an excellent combination between prices, quality & respond, delivery,