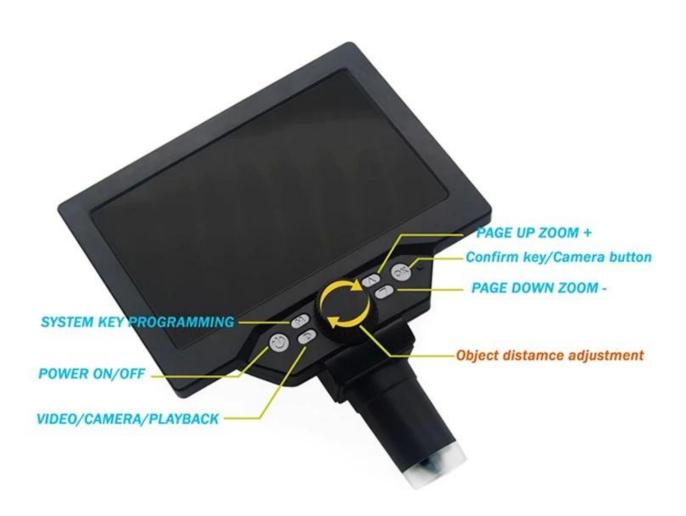

### **Button Setting:**

Power: press 2 seconds to turn on/off

## M Key: Function setting

Screen Saver: Off \* 30 sec/1 mins/2 mins (optional)

Automatic Shutdown: Off \* 3 minutes/5 minutes/10 minutes

Hz Light Source: 50 Hz/60 Hz Language options: 16 Languages

Date Adjustment: year, month, day|hour, minute, second

#### D Key: Mode Keys:

Switch: Camera mode, camera mode, playback mode:

Up, Down, OK (Photo/Video, Open)

1: Power supply DC interface (Micro USB).

2: Flash card socket, support 1-128GB. Class10 + speed

3: Light brightness regulator.