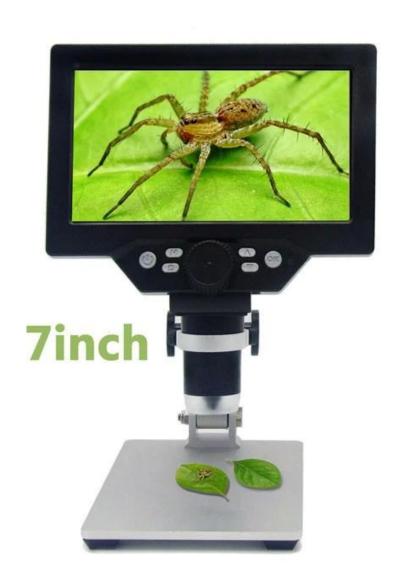

to operate. It is very convenient to use tweezers, electric soldering iron and others under your microscope.

4,HD 12 megapixel, display Screen: 7-inch HD LCD display, 1-1200 \* continuous amplification system.

#### **Specifications:**

Type: power supplies type, built-in lithium cell type (optional)

Pixel: HD 12 megapixel

Display Screen: 7-inch HD LCD display

Magnification: 1-1200 \* continuous amplification system.