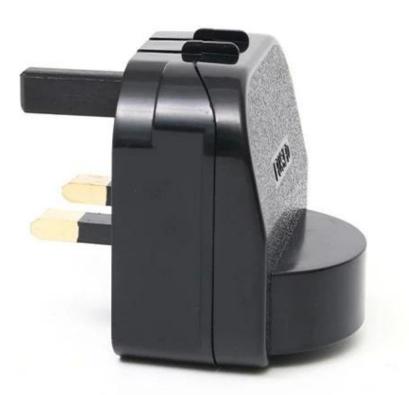

# **Product Features:**

1, Rated: 10A / 13A, 250V

2, Fuse: 3A, 5A, 10A & 13A

3 Colors: black, white (the colors can be produced according to customer requirements)

4, The plug is: English (British standard) three square pins. (Are: non-grounded type, namely: the large ground pin is the plastic)

5, The socket is: accept European ( $\Phi$  4.8 mm, no ground-based) two-round pins, and can accommodate some of its circular plastic plug body.

6, Function: the European ( $\Phi$  4.8) of the double round pin (without ground) to English (British standard) three square pins.

7, To use: Open the cap of the product, the European ( $\Phi$  4.8) into the second round copper pin clip, the combined cover and tightening the screw can be.

8, Mainly used for: power tools (hair dryer, electric drills, electric saws, grinders, blowers, treadmill ... and other high-power electrical products) supporting the use of.