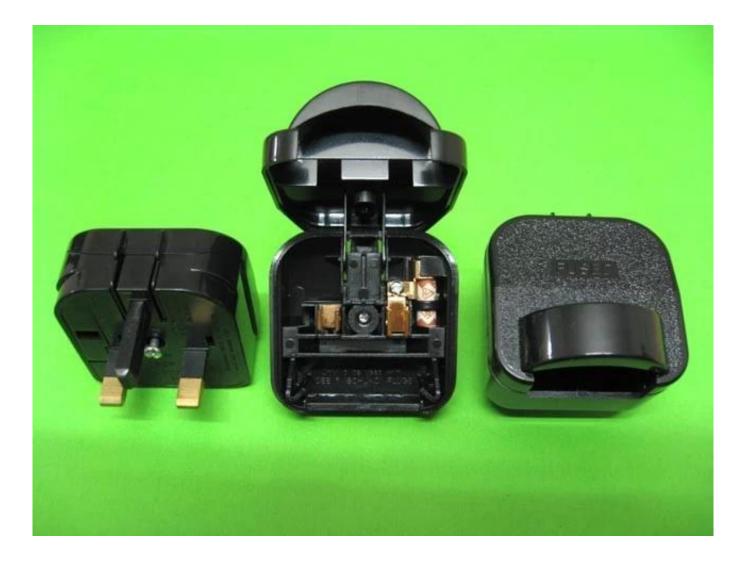

# **Product Features:**

1, Rated: 10A / 13A, 250V

2, Fuse: 3A, 5A, 10A & 13A

3 Colors: black, white (the colors can be produced according to customer requirements)

4, The plug is: English (British standard) three square pins. (Are: non-grounded type, namely: the large ground pin is the plastic)

5, The socket is: accept European ( $\Phi$  4.8 mm, no ground-based) two-round pins, and can accommodate some of its circular plastic plug body.

6, Function: the European ( $\Phi$  4.8) of the double round pin (without ground) to English (British standard) three square pins.

7, To use: Open the cap of the product, the European ( $\Phi$  4.8) into the second round copper pin clip, the combined cover and tightening the screw can be.

8, Mainly used for: power tools (hair dryer, electric drills, electric saws, grinders, blowers, treadmill ... and other high-power electrical products) supporting the use of.

9, The product is ideal for supporting the export of electrical products.

10, Safety: The United Kingdom BSI certification. (BS5733 standard)

**Product Pictures:** 