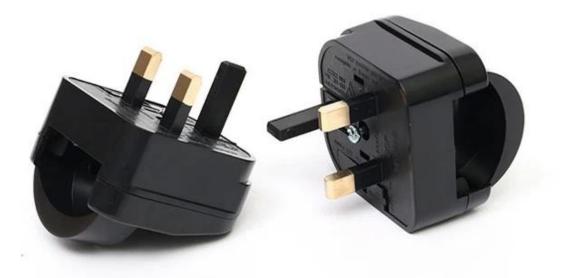

# **Product Features:**

1, Rated: 10A / 13A, 250V

2, Fuse: 3A, 5A, 10A & 13A

3 Colors: black, white (the colors can be produced according to customer requirements)

4, The plug is: English (British standard) three square pins. (Are: non-grounded type, namely: the large ground pin is the plastic)

5, The socket is: accept European ( $\Phi$  4.8 mm, no ground-based) two-round pins, and can accommodate some of its circular plastic plug body.

6, Function: the European ( $\Phi$  4.8) of the double round pin (without ground) to English (British standard) three square pins.

7, To use: Open the cap of the product, the European ( $\Phi$  4.8) into the second round copper pin clip, the combined cover and tightening the screw can be.

8, Mainly used for: power tools (hair dryer, electric drills, electric saws, grinders, blowers, treadmill ... and other high-power electrical products) supporting the use of.