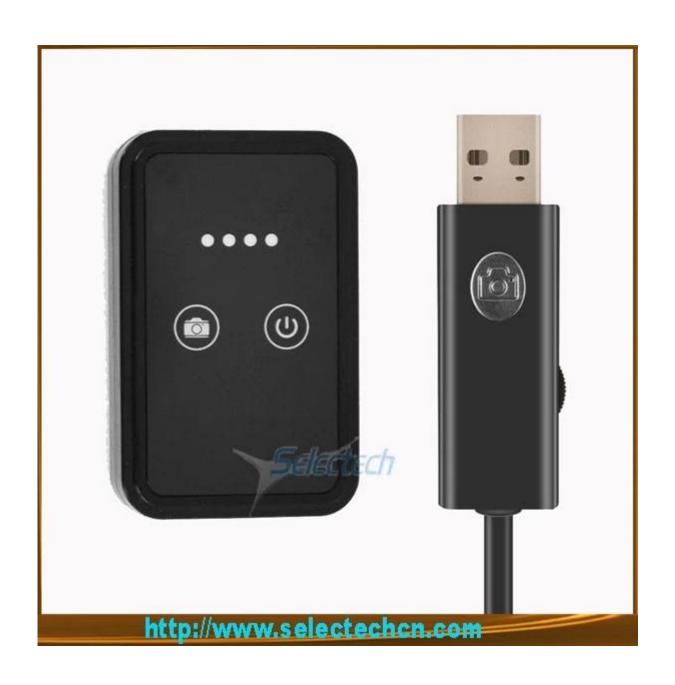

## Wifi Box Specifications:

1. WIFI wireless connection;

2. Built in lithium battery 850MAH; Battery usage time 2-3 hours

- 3. Support Android mobile phones, apple phones, tablet PCs, laptops, and all the WIFI features of mobile phones and computers. But desktop computers need to add USB wireless network card;
- 4. It can take pictures and videos, and save in the mobile phone or computer equipment.

## **Technical parameter:**

Project: Description WIFI distance: 30 meters Item size: 63.7\*40\*16.7mm

Power: 5V

Connector: USB 2.0 Camera: 2000,000pixels

Resolution: 640\*480 1280\*720 (1600\*1200only on PC)