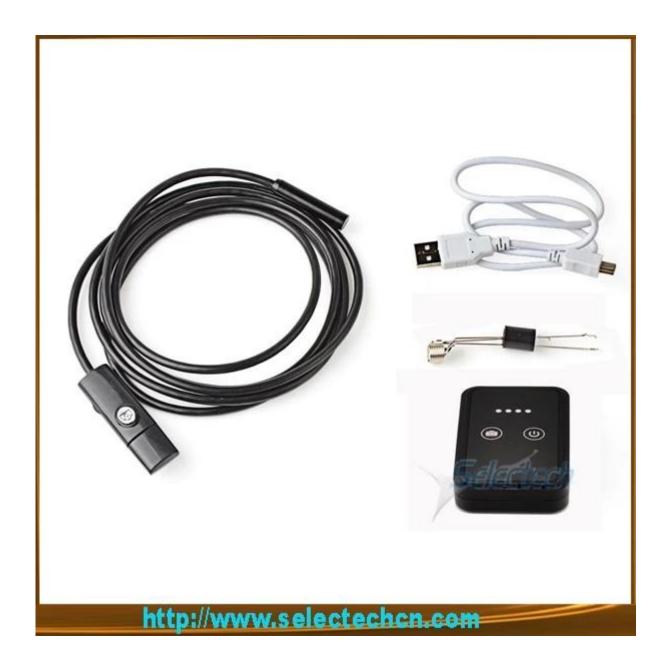

B. Please download the corresponding mobile phone system APP, Android APP or Apple APP.

×

1 \* Mini USB Endoscope

1 \* Wifi Box

1 \* Magnet

1 \* Mirror

1 \* Fixed set

1 \* Small hook

1\* CD

1 \* Manual

x x x

×