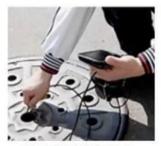

PIPELINE INSPECTION

CAR INSPECTION

AIR CONDITIONER INSPECTION

SEWER DETECT

Cable length 1m, 1.5m, 2m, 3.5m, 5m, 10m and 20m can be available for this USB endoscope.

Camera Specifications: Camera 1/5"VGA COMS