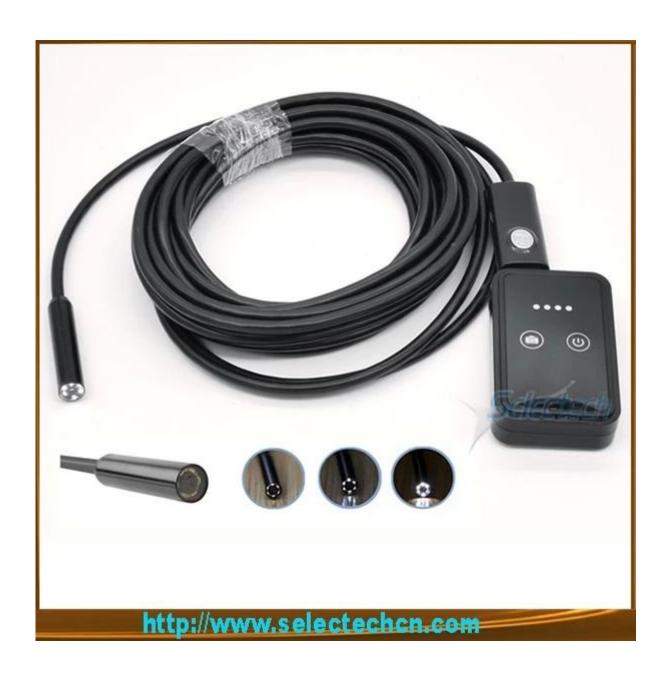

PIPELINE INSPECTION

CAR INSPECTION

AIR CONDITIONER INSPECTION

SEWER DETECT

Cable length 1m, 1.5m, 2m, 3.5m, 5m, 10m and 20m can be available for this USB endoscope.

Camera Specifications: Camera 1/5"VGA COMS

Pixel 2.0MP

Resolution: YUV:1600\*1200; MJEG:1280\*720, F/NO 2.8

LED 6 White LED bright light, Camera housing diameter Φ9mm Wide visual view angle 62°

LED swith Adjustable lightness switch Waterproof IP67

Focal Distance 6CM-infinite

I/O Interface: Micro usb or USB 2.0 Packing details: endoscope camera, CD, manual