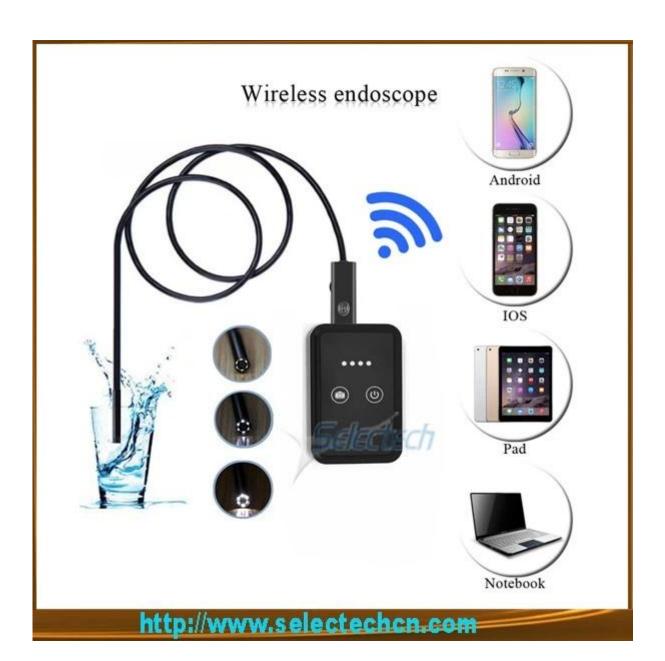

PIPELINE INSPECTION

CAR INSPECTION

AIR CONDITIONER INSPECTION

SEWER DETECT

Cable length 1m, 1.5m, 2m, 3.5m, 5m, 10m and 20m can be available for this USB endoscope.

Camera Specifications: Camera 1/5"VGA COMS

## Wifi Box Specifications:

1. WIFI wireless connection;

2. Built in lithium battery 850MAH; Battery usage time 2-3 hours

- 3. Support Android mobile phones, apple phones, tablet PCs, laptops, and all the WIFI features of mobile phones and computers. But desktop computers need to add USB wireless network card;
- 4. It can take pictures and videos, and save in the mobile phone or computer equipment.

5. It can connect up to 4 sets of equipment at the same time.

6. Support any USB interface camera connection, just need to plug into the WIFI box, USB dental endoscope, USB microscope, USB computer QQ camera, USB endoscope.

## **Technical parameter:**

Project: Description WIFI distance: 30 meters Item size: 63.7\*40\*16.7mm

Power: 5V

Connector: USB 2.0 Camera: 2000,000pixels

Resolution: 640\*480 1280\*720 (1600\*1200only on PC)