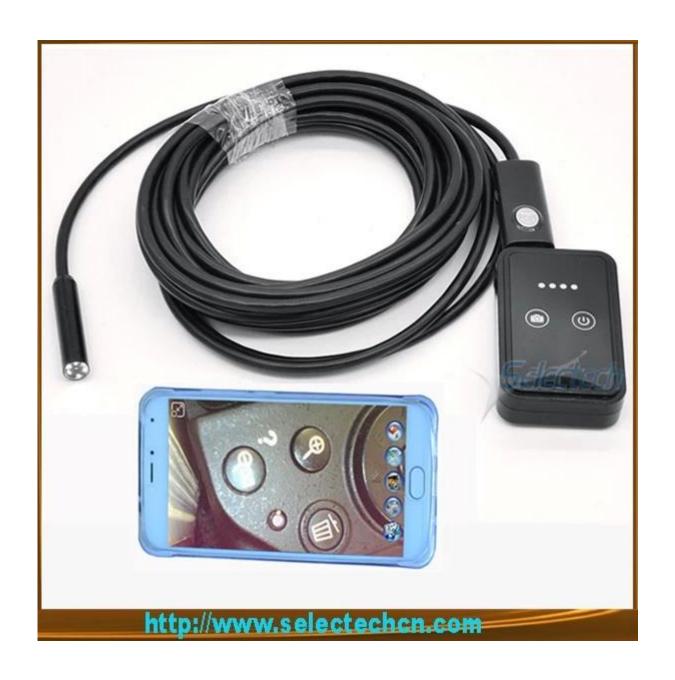

PIPELINE INSPECTION

CAR INSPECTION

AIR CONDITIONER INSPECTION

SEWER DETECT

Cable length 1m, 1.5m, 2m, 3.5m, 5m, 10m and 20m can be available for this USB endoscope.

Camera Specifications: Camera 1/5"VGA COMS

## Wifi Box Specifications:

1. WIFI wireless connection;

2. Built in lithium battery 850MAH; Battery usage time 2-3 hours

- 3. Support Android mobile phones, apple phones, tablet PCs, laptops, and all the WIFI features of mobile phones and computers. But desktop computers need to add USB wireless network card;
- 4. It can take pictures and videos, and save in the mobile phone or computer equipment.

## **Technical parameter:**

Project: Description WIFI distance: 30 meters Item size: 63.7\*40\*16.7mm

Power: 5V

Connector: USB 2.0 Camera: 2000,000pixels

Resolution: 640\*480 1280\*720 (1600\*1200only on PC)

B. Please download the corresponding mobile phone system APP, Android APP or Apple APP.

×

1 \* Mini USB Endoscope

1 \* Wifi Box

1 \* Magnet

1 \* Mirror

1 \* Fixed set

1 \* Small hook