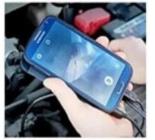

## Wifi Box Specifications:

1. WIFI wireless connection;

2. Built in lithium battery 850MAH; Battery usage time 2-3 hours

- 3. Support Android mobile phones, apple phones, tablet PCs, laptops, and all the WIFI features of mobile phones and computers. But desktop computers need to add USB wireless network card;
- 4. It can take pictures and videos, and save in the mobile phone or computer equipment.

5. It can connect up to 4 sets of equipment at the same time.

6. Support any USB interface camera connection, just need to plug into the WIFI box, USB dental endoscope, USB microscope, USB computer QQ camera, USB endoscope.