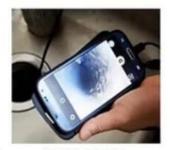

PIPELINE INSPECTION

CAR INSPECTION

AIR CONDITIONER INSPECTION

SEWER DETECT

Cable length 1m, 1.5m, 2m, 3.5m, 5m, 10m and 20m can be available for this USB endoscope.

Camera Specifications: Camera 1/5"VGA COMS