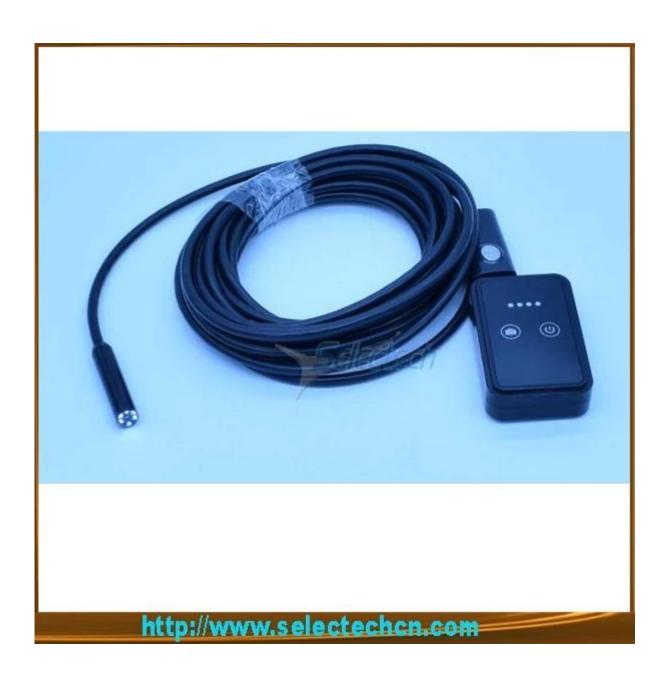

PIPELINE INSPECTION

CAR INSPECTION

AIR CONDITIONER INSPECTION

SEWER DETECT

Cable length 1m, 1.5m, 2m, 3.5m, 5m, 10m and 20m can be available for this USB endoscope.

Camera Specifications: Camera 1/5"VGA COMS

Focal Distance 6CM-infinite

I/O Interface: Micro usb or USB 2.0 Packing details: endoscope camera, CD, manual