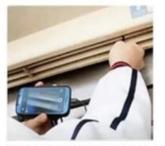

PIPELINE INSPECTION

CAR INSPECTION

AIR CONDITIONER INSPECTION

SEWER DETECT

Cable length 1m, 1.5m, 2m, 3.5m, 5m, 10m and 20m can be available for this USB endoscope.

Camera Specifications: Camera 1/5"VGA COMS