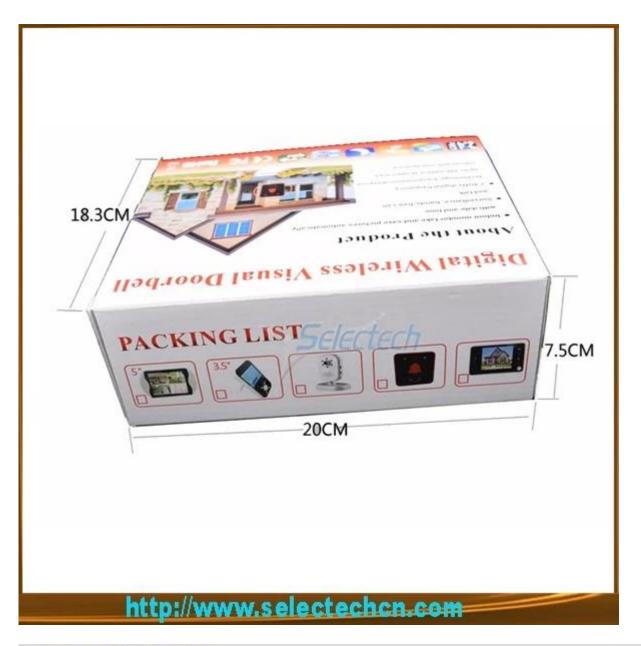

#### **Product Packaging:**

Color box packing

- 1 x Outdoor camera
- 1 x Indoor monitor 3.5 inch screen
- 1 x AC adapter for outdoor camera charger (optional power supply specifications)
- 1 x AC adapter for indoor monitor (optional power supply specifications)
- 1 x 1100MA 4.2V Lithium Battery for LCD screen
- 1 x User manual English

Packed weight: 0.48KG

Package Size: 20X18.3X7.5CM