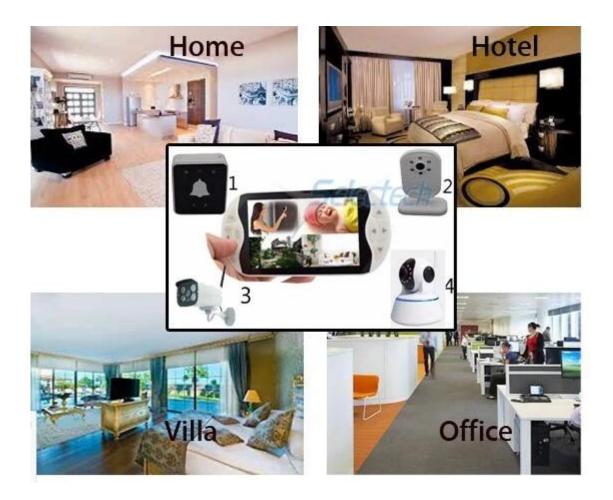

# **Application fields:**

It has a wide scope of applications such as : warehouse, shopping malls, home security, care for children and the elderly. It is widely used in high class hotel, villa, office, house, building and so on.