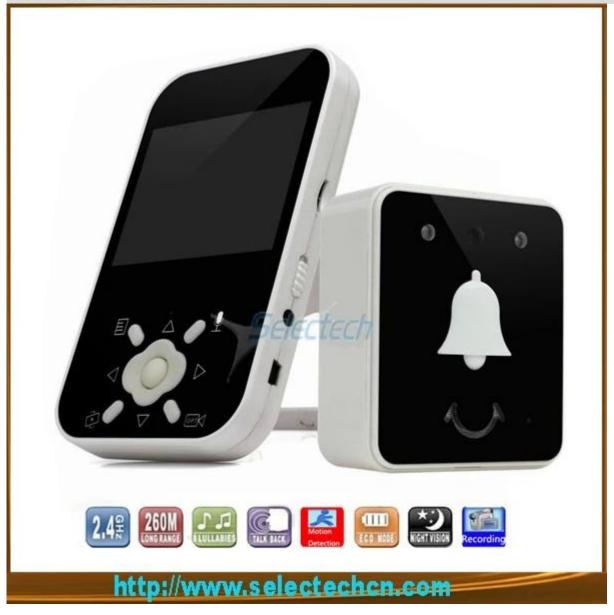

3.5 inch wireless video intercom doorbell, auto take photo and record visitor video. 300m distance, picture + video auto take, 2.4G digital wireless video door phone house intercom system

\*3.5 inches high definition resolution LCD display, be built in battery.

# **Specification**

| Items                        | Camera (Doorbell)                         | LCD Screen                  |
|------------------------------|-------------------------------------------|-----------------------------|
| Effective pixels             | 640X480                                   | 960X240                     |
| Video format                 | NTSC/PAL                                  | NTSC/PAL                    |
| Transmission Frequency       | 2400 MHz-2483MHz                          | 2400 MHz-2483MHz            |
| Date rate                    | 3Mbps                                     | 3Mbps                       |
| Power supply                 | DC 5V                                     | DC 5V                       |
| Battery                      | 1.5V 4*AAA battery(or<br>charged battery) | 1100MA 4.2V Lithium battery |
| <b>Operation temperature</b> | '- 10°C - 60°C                            | '- 10°C - 60°C              |
| Operation humidity           | 15% ~ 85%RH                               | 15% ~ 85%RH                 |
| Lens size / Screen size      | 1/4 CMOS                                  | 3.5"TFT-LCD                 |
| Transmission Range           | 100300M                                   | 100300M                     |