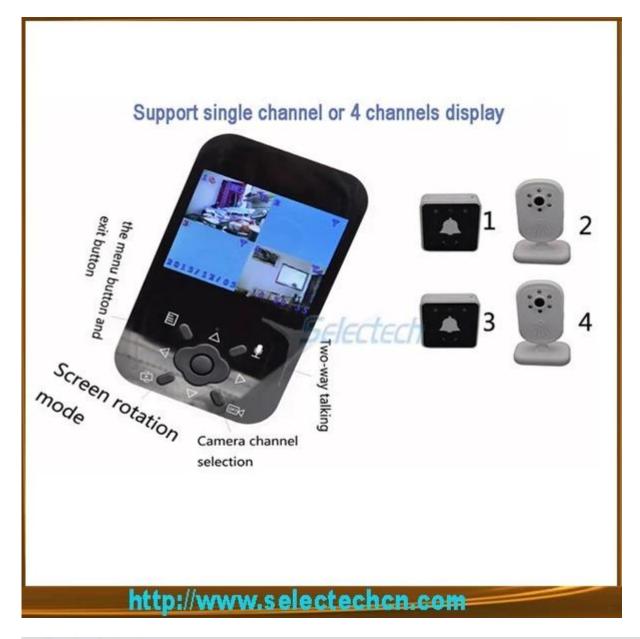

\*The camera is used HD CMOS image sensor, built in battery,

- \*Support single channel or 4 channels display;
- \*Support standard NTSC/PAL video output.

\*Support for simultaneous video and sound recording;
\*Support for system information display (OSD) in screen;
\*Support 64G SD card.
\*Supports real-time clock display
\*Motion Dection function, it can be set at any time to video when detect the object is moving.

### Advantages

- \* 2.4GHz digital wireless technology;
- \* Surveillance, hands-free call and talk.
- \* 3.5 inches high definition resolution LCD display, be built in battery;
- \* Support single channel or 4 channels display;
- \* Support for simultaneous video and sound recording;
- \* Support 64GB SD card; Support real-time clock display;