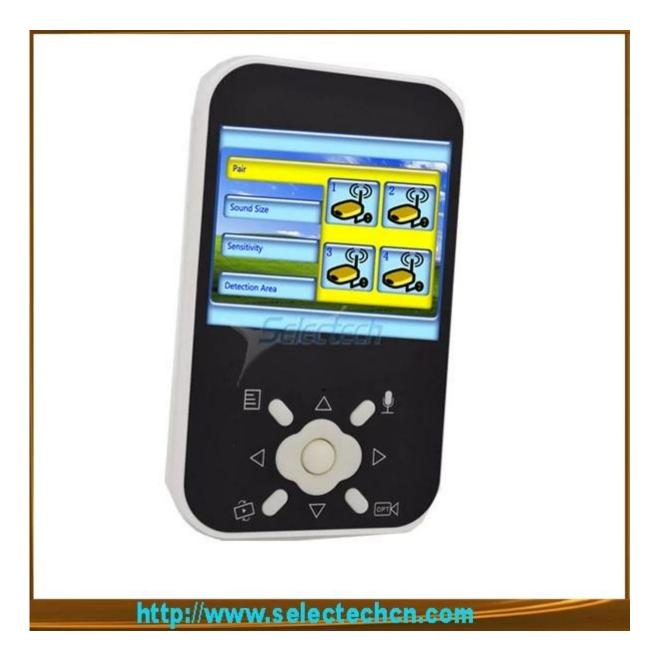

\* Motion Dection function, it can be set at any time to video when detect the object is moving, take photo function, support video or take photo cycle cover function;

- \* Support Language of the 9 countries UI;
- \* The camera is uesd HD CMOS image sensor, built in battery;
- \* Support standard NTSC/PAL video output;
- $\ast$  The host display screen can be connected to the computer via USB cable to play music / video to the computer;
- \* Infared night vision, additional camera capability.
- \* Support system information display (OSD) in screen;
- \* Support single frame video recording, you can record audio;