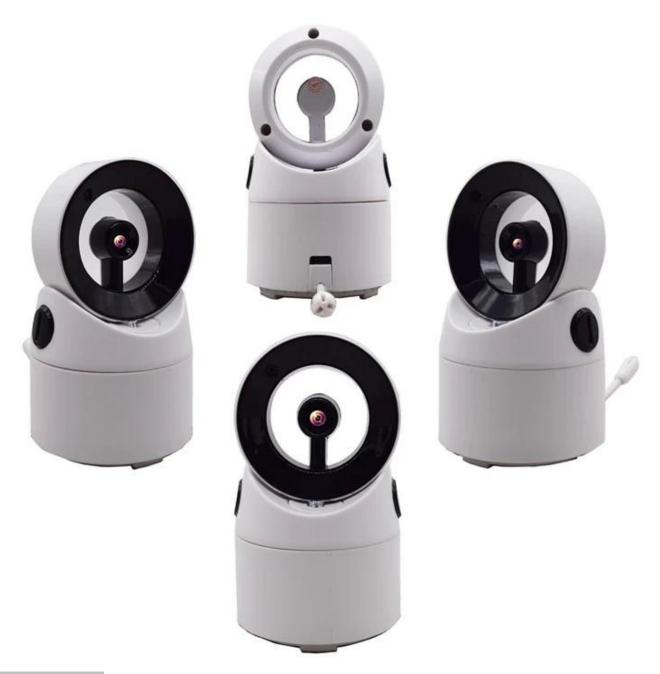

#### **Main Features**

- 1. Two-way talk, clear calls between Parent Unit and Baby Unit;
- 2. Room live temperature monitoring;
- 3. Built-in 6 Iullabies (Play in both Parent unit and Baby unit, or Play in Baby unit only)
- 4. Night vision automatically: 3-5 meters distance
- 5. Portable 3.5" Color Liquid Crystal Display
- 6. Eco mode to energy saving (Normal working status: 4 hours, max 72 hours)
- 7. Taking photos, can save 68 photos, can be covered automatically.
- 8. 20s into ECO mode, waked up the alarm function by audio from Baby unit.
- 9. Nicety UI interface
- 10. Pan angle: 355°

#### **Baby Unit's main parameters**

Camera image sensor: CMOS Picture image: 640\*480 pixels Minimum illumination: 0 lux

Distance for night vision: 15 feet (5 meters)

View angle: 31 degrees

Power consumption (maximum): 100ma Power adapter interface: 5V Type-C