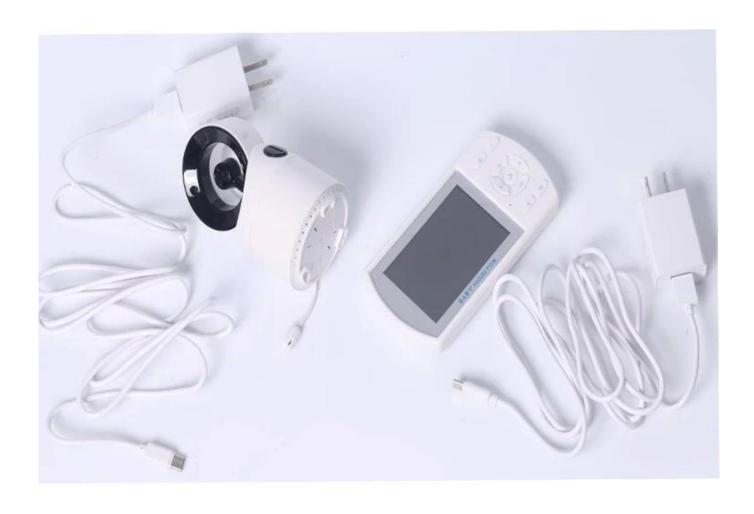

#### **Baby monitor includes Parent Unit and Baby Unit**

## **Packing Details:**

Size: Weight:

Carton box(Size: 55\*39\*39). or pack it according to customers special request.

Packing list:

1 x 3.5" Parent Unit

1 x Baby Unit

2 x AC Power adapters

1 x User manual