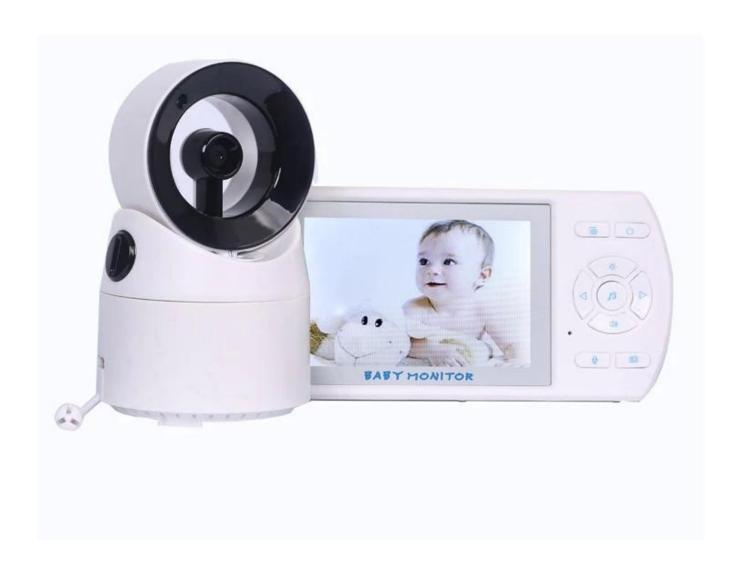

#### **Baby monitor includes Parent Unit and Baby Unit**

#### **Parent Unit's main parameters**

LCD size: 3.5"

Resolution supported: 480\*320 Receiving sensitivity: -90dBm

Consumption of current (maximum): 150mA

Battery: lithium polymer/3.7V 950mAh Power adapter interface: 5V Type-C

#### **Baby Unit's main parameters**

Camera image sensor: CMOS Picture image: 640\*480 pixels Minimum illumination: 0 lux

Distance for night vision: 15 feet (5 meters)

View angle: 31 degrees

Power consumption (maximum): 100ma Power adapter interface: 5V Type-C