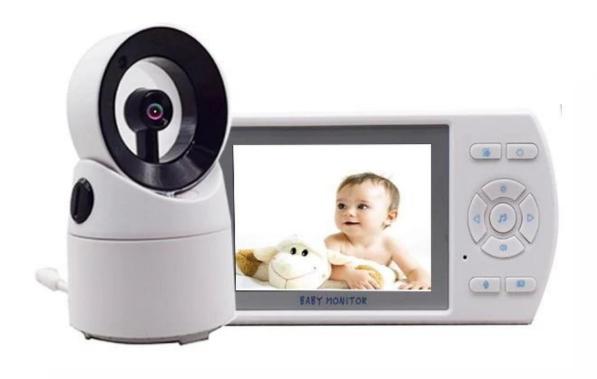

### **Product Application**

Baby Monitors feature high-quality audio and video. allowing you to see and hear your baby at all times. Even if you can't be in the nursery. Ideal for new parents as well as those with busy toddlers who are on the go at all hours.

#### **Baby monitor includes Parent Unit and Baby Unit**

#### **Parent Unit's main parameters**

LCD size: 3.5"

Resolution supported: 480\*320 Receiving sensitivity: -90dBm

Consumption of current (maximum): 150mA

Battery: lithium polymer/3.7V 950mAh Power adapter interface: 5V Type-C

#### **Baby Unit's main parameters**

Camera image sensor: CMOS Picture image: 640\*480 pixels Minimum illumination: 0 lux

Distance for night vision: 15 feet (5 meters)

View angle: 31 degrees

Power consumption (maximum): 100ma Power adapter interface: 5V Type-C