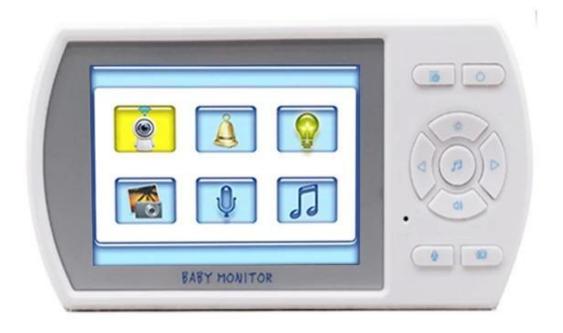

#### **Main Features**

- 1. Two-way talk, clear calls between Parent Unit and Baby Unit;
- 2. Room live temperature monitoring;
- 3. Built-in 6 Iullabies (Play in both Parent unit and Baby unit, or Play in Baby unit only)
- 4. Night vision automatically: 3-5 meters distance
- 5. Portable 3.5" Color Liquid Crystal Display
- 6. Eco mode to energy saving (Normal working status: 4 hours, max 72 hours)
- 7. Taking photos, can save 68 photos, can be covered automatically.
- 8. 20s into ECO mode, waked up the alarm function by audio from Baby unit.
- 9. Nicety UI interface
- 10. Pan angle: 355°

#### **Parent Unit's main parameters**

LCD size: 3.5"

Resolution supported: 480\*320 Receiving sensitivity: -90dBm

Consumption of current (maximum): 150mA

Battery: lithium polymer/3.7V 950mAh Power adapter interface: 5V Type-C