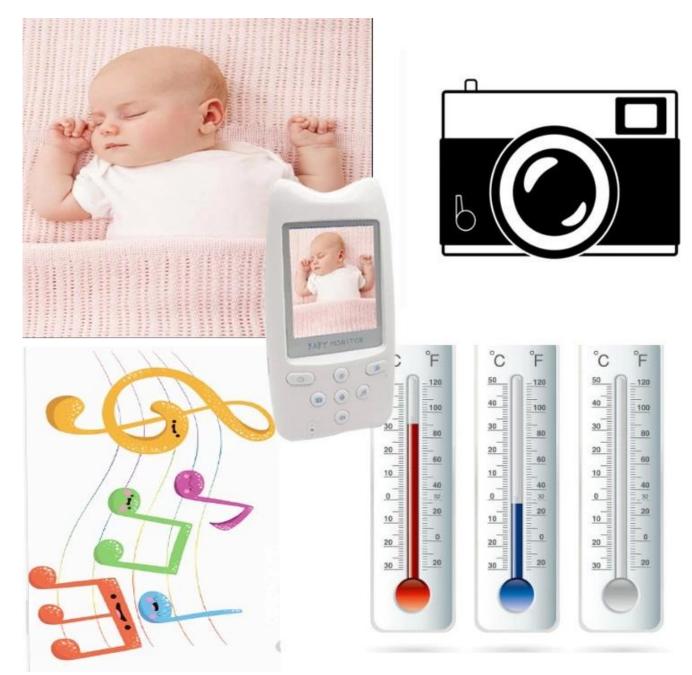

### **Product Application**

Baby Monitors feature high-quality audio and video. allowing you to see and hear your baby at all times. Even if you can't be in the nursery. Ideal for new parents as well as those with busy toddlers who are on the go at all hours.

#### **Main Features**

- 1. Two-way talk, clear calls between Parent Unit and Baby Unit;
- 2. Room live temperature monitoring;
- 3. Built-in 6 Iullabies (Play in both Parent unit and Baby unit, or Play in Baby unit only)
- 4. Night vision automatically: 3-5 meters distance
- 5. Portable 3.5" Color Liquid Crystal Display
- 6. Eco mode to energy saving (Normal working status: 4 hours, max 72 hours)
- 7. Taking photos, can save 68 photos, can be covered automatically.
- 8. 20s into ECO mode, waked up the alarm function by audio from Baby unit.
- 9. Nicety UI interface
- 10. Pan angle: 355°

#### **Parent Unit's main parameters**

LCD size: 3.5"

Resolution supported: 480\*320 Receiving sensitivity: -90dBm

Consumption of current (maximum): 150mA

Battery: lithium polymer/3.7V 950mAh Power adapter interface: 5V Type-C

#### **Baby Unit's main parameters**

Camera image sensor: CMOS Picture image: 640\*480 pixels Minimum illumination: 0 lux

Distance for night vision: 15 feet (5 meters)

View angle: 31 degrees

Power consumption (maximum): 100ma Power adapter interface: 5V Type-C