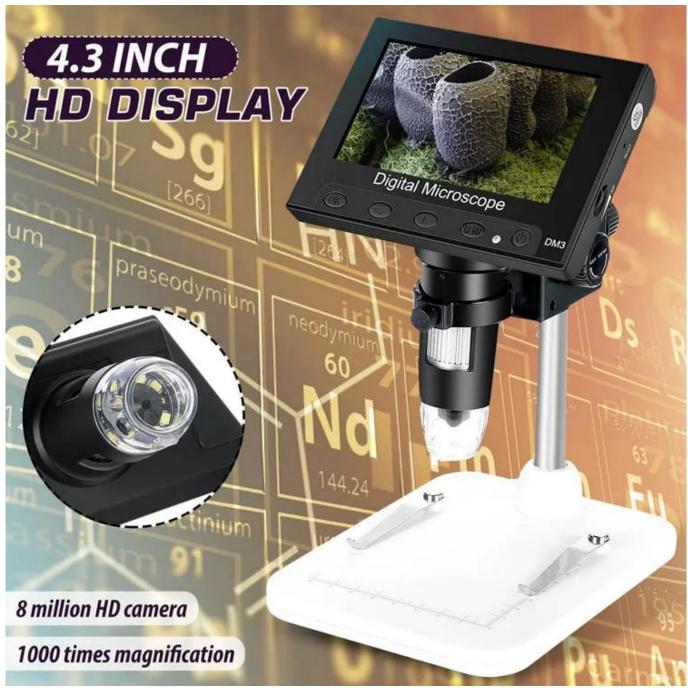

# HD DISPLAY

Digital Microscope

1P

.

DM3

100

• 8 million HD camera

1000 times magnification

## **4.3 INCH**