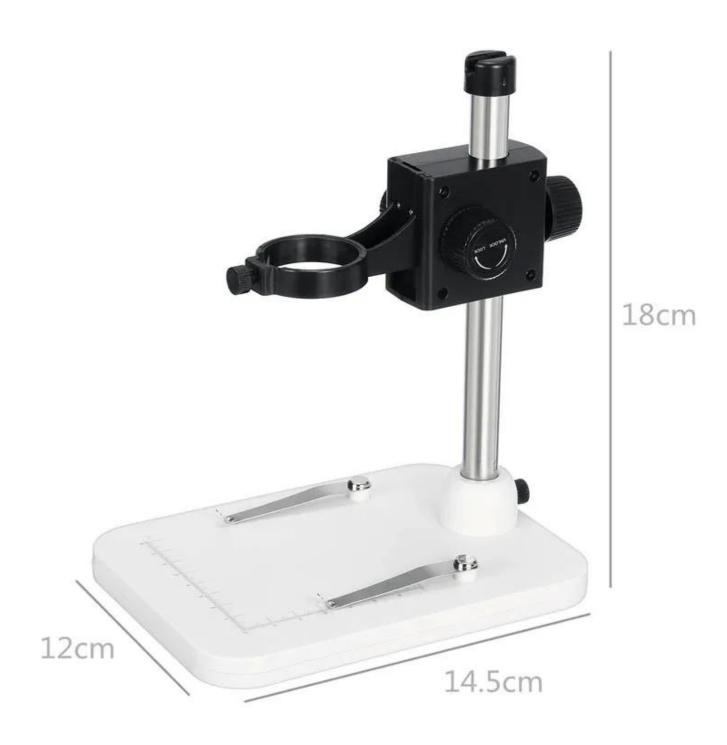

#### 1000x 2.0MP 4.3 Inch Electronic Microscope DM4 Digital LCD Microscope Camera with Charging

**Product display** 