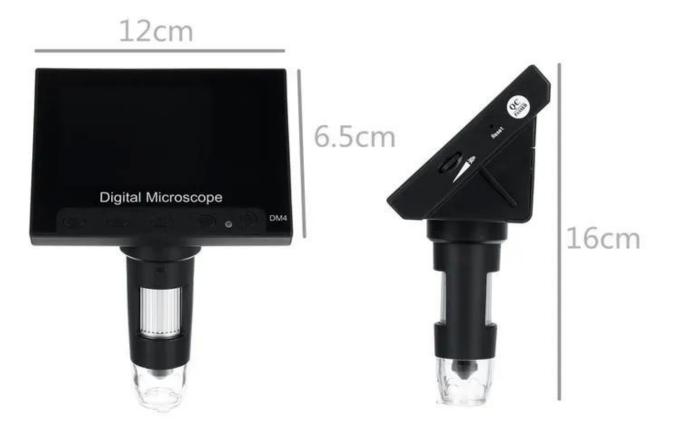

#### 1000x 2.0MP 4.3 Inch Electronic Microscope DM4 Digital LCD Microscope Camera with Charging

**Product display** 

## **4.3 INCH**

#### STRUCTURE DISPLAY

EASY TO USE

4.3 INCH

HD DISPLAY

CLEAR AND DISTINCT

**8 LED LIGHTS** 

Parasite

Sperm