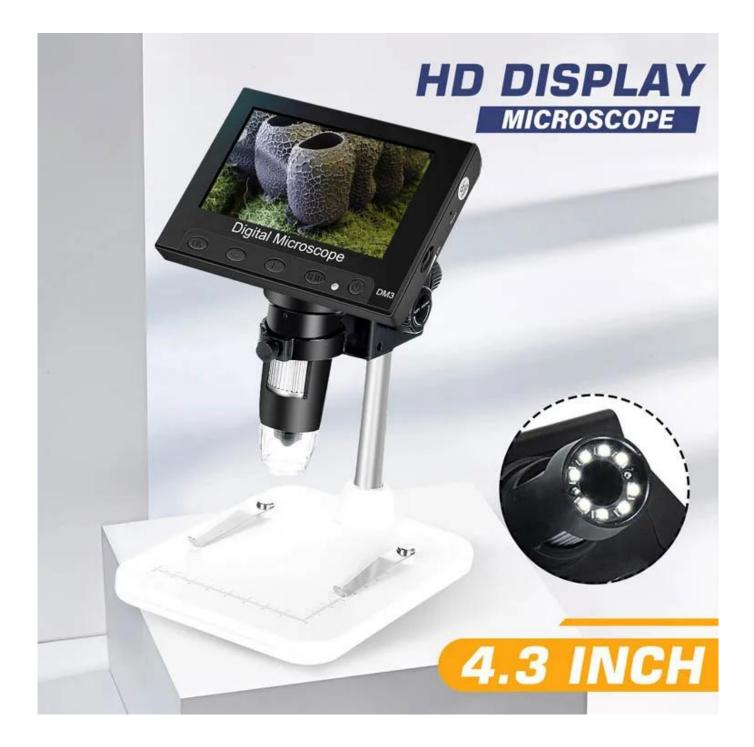

|
| Openings                               | F4.5                                             |
| Lens Angle of View                     | 16th                                             |
| Interface and Signal Transmission Mode | Micor / USB2.0                                   |
| Operating temperatures                 | -20 ° C ~ + 60 ° C                               |
| Working Humidity                       | 30% ~ 85% RH                                     |
| Working Current                        | 330 mA                                           |
| Power Consumption                      | 1.65W                                            |

# HD DISPLAY

Digital Microscope

1P

.

DM3

100

• 8 million HD camera

1000 times magnification

## **4.3 INCH**



#### STRUCTURE DISPLAY









EASY TO USE



4.3 INCH



HD DISPLAY



CLEAR AND DISTINCT



**8 LED LIGHTS** 



Parasite

Sperm



Microorganism

Blood











### Built-in battery: 18650 2600mA

(Support disassembly and replacement)