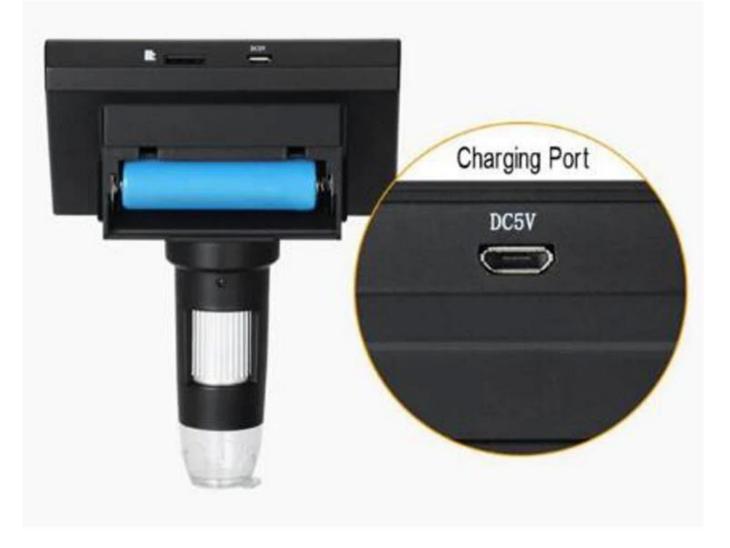

ion Mode | Micor / USB2.0                                   |
| Operating temperatures                 | -20 ° C ~ + 60 ° C                               |
| Working Humidity                       | 30% ~ 85% RH                                     |
| Working Current                        | 330 mA                                           |
| Power Consumption                      | 1.65W                                            |

# HD DISPLAY

Digital Microscope

1P

.

DM3

100

• 8 million HD camera

1000 times magnification

## **4.3 INCH**



#### STRUCTURE DISPLAY









EASY TO USE



4.3 INCH



HD DISPLAY



CLEAR AND DISTINCT



**8 LED LIGHTS** 



Parasite

Sperm



Microorganism

Blood











### Built-in battery: 18650 2600mA

(Support disassembly and replacement)