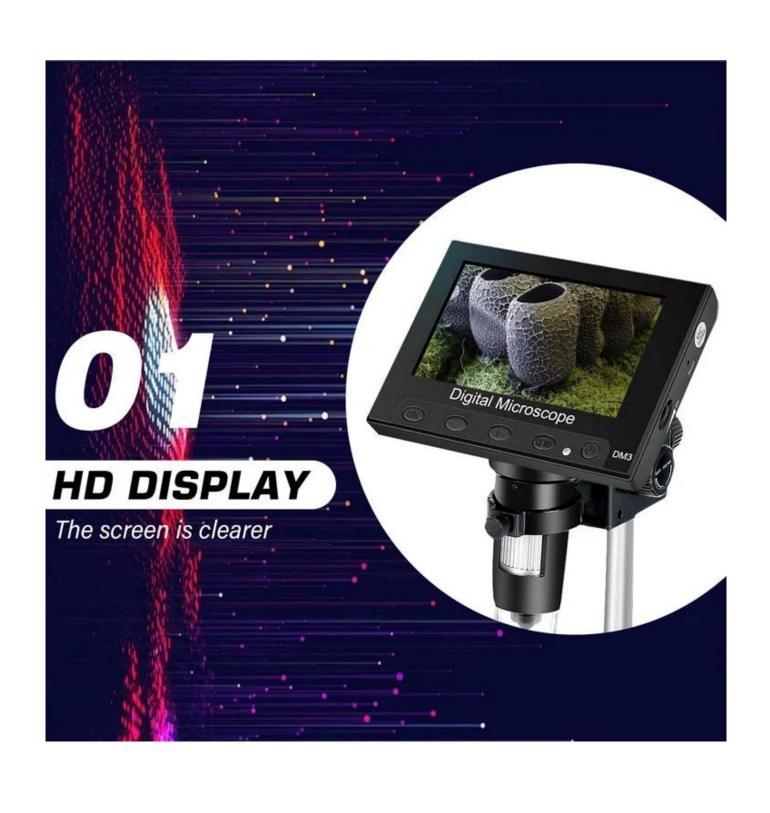

# HD DISPLAY

Digital Microscope

1P

.

DM3

100

• 8 million HD camera

1000 times magnification

## **4.3 INCH**