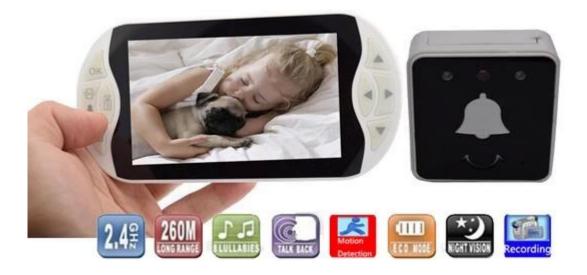

liveview any visitor

2.4GHz digital frequency technology, transmission distance up to 300 meters at open area, robust anti interference. The outdoor camera is easy to install. Indoor monitor is portable. It can be hung on the wall, or be placed on the desk.

5 inch wireless video intercom doorbell, auto take photo and record visitor video. 300m distance, picture + video auto take, 2.4G digital wireless video door phone house intercom system

- \*5 inches high definition resolution LCD display, be built in battery.
- \*The camera is used HD CMOS image sensor, built in battery,
- \*Support single channel or 4 channels display;
- \*Support standard NTSC/PAL video output.
- \*Support for simultaneous video and sound recording;
- \*Support for system information display (OSD) in screen;
- \*Support 64G SD card.
- \*Supports real-time clock display
- \*Motion Dection function, it can be set at any time to video when detect the object is moving.

## **Advantages**

- \* 2.4GHz digital wireless technology;
- \* Surveillance, hands-free call and talk.
- \* 5 inches high definition resolution LCD display, be built in battery;
- \* Support single channel or 4 channels display;