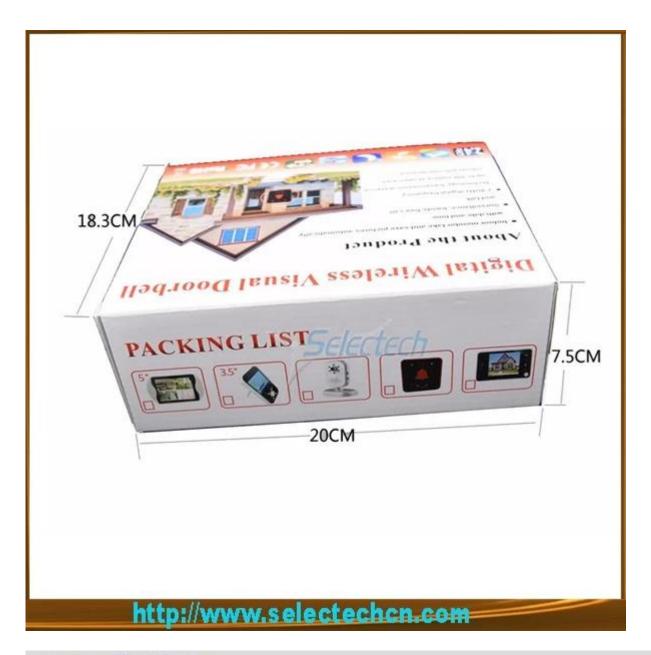

# **Product Packaging:**

Color box packing

- 1 x Outdoor camera
- 1 x Indoor monitor 3.5 inch screen
- 1 x AC adapter for outdoor camera charger (optional power supply specifications)
- 1 x AC adapter for indoor monitor (optional power supply specifications)
- 1 x 1100MA 4.2V Lithium Battery for LCD screen
- 1 x User manual English

Packed weight: 0.48KG

Package Size: 20X18.3X7.5CM