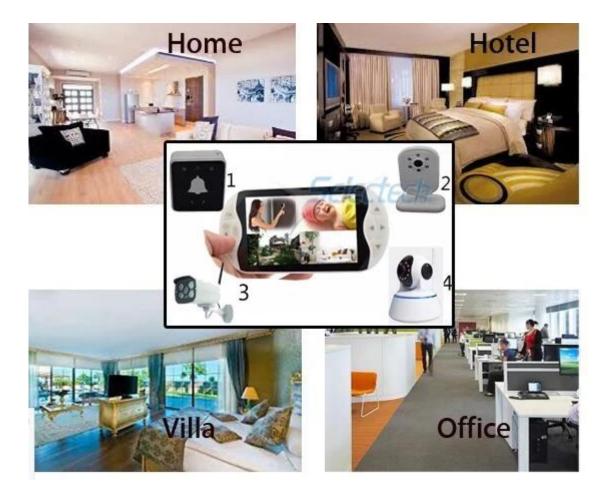

### **Application fields:**

It has a wide scope of applications such as: warehouse, shopping malls, home security, care for children and the elderly. It is widely used in high class hotel, villa, office, house, building and so on.