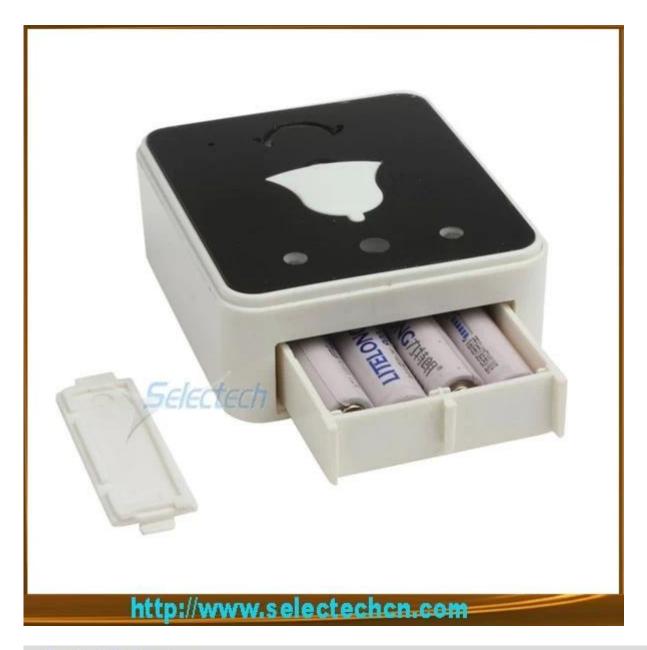

# **Product Packaging:**

Color box packing

- 1 x Outdoor camera
- 1 x Indoor monitor 3.5 inch screen
- 1 x AC adapter for outdoor camera charger (optional power supply specifications)
- 1 x AC adapter for indoor monitor (optional power supply specifications)
- 1 x 1100MA 4.2V Lithium Battery for LCD screen
- 1 x User manual English