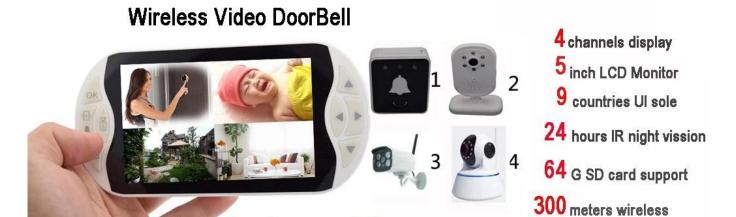

5 inch wireless video intercom doorbell, auto take photo and record visitor video. 300m distance, picture + video auto take, 2.4G digital wireless video door phone house intercom system

- \*5 inches high definition resolution LCD display, be built in battery.
- \*The camera is used HD CMOS image sensor, built in battery,
- \*Support single channel or 4 channels display;
- \*Support standard NTSC/PAL video output.
- \*Support for simultaneous video and sound recording;
- \*Support for system information display (OSD) in screen;
- \*Support 64G SD card.
- \*Supports real-time clock display
- \*Motion Dection function, it can be set at any time to video when detect the object is moving.

- \* Support for simultaneous video and sound recording;
- \* Support 64GB SD card; Support real-time clock display;
- \* Motion Dection function, it can be set at any time to video when detect the object is moving, take photo function, support video or take photo cycle cover function;
- \* Support Language of the 9 countries UI;
- \* The camera is uesd HD CMOS image sensor, built in battery;
- \* Support standard NTSC/PAL video output;
- \* The host display screen can be connected to the computer via USB cable to play music / video to the computer;
- \* Infared night vision, additional camera capability.
- \* Support system information display (OSD) in screen;
- \* Support single frame video recording, you can record audio;

#### **Specification**

| Items                   | Camera (Doorbell)                      | LCD Screen                  |
|-------------------------|----------------------------------------|-----------------------------|
| Effective pixels        | 640X480                                | 960X240                     |
| Video format            | NTSC/PAL                               | NTSC/PAL                    |
| Transmission Frequency  | 2400 MHz-2483MHz                       | 2400 MHz-2483MHz            |
| Date rate               | 3Mbps                                  | 3Mbps                       |
| Power supply            | DC 5V                                  | DC 5V                       |
| Battery                 | 1.5V 4*AAA battery(or charged battery) | 1100MA 4.2V Lithium battery |
| Operation temperature   | '- 10°C - 60°C                         | '- 10°C - 60°C              |
| Operation humidity      | 15% ~ 85%RH                            | 15% ~ 85%RH                 |
| Lens size / Screen size | 1/4 CMOS                               | 3.5"TFT-LCD                 |
| Transmission Range      | 100300M                                | 100300M                     |
| Consumption current     | 300mA (Max.)                           | 300mA (Max.)                |
| Memory                  |                                        | Micro 64GB card             |
| Frame rate              | 30 frame/second                        | 30 frame/second             |
| Operation humidity      | 15% ~ 85%RH                            | 15% ~ 85%RH                 |