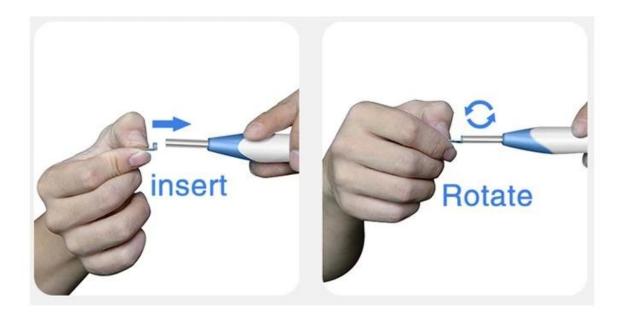

| •       |  |
|---------|--|
| DR-VIEW |  |

| Settings Wi-Fi |         |
|----------------|---------|
| Wi-Fi          | C       |
| inskam208-a45a | ≞ ♥ (j) |
| Other          | â ♥ (j  |

Ear spoon accessories