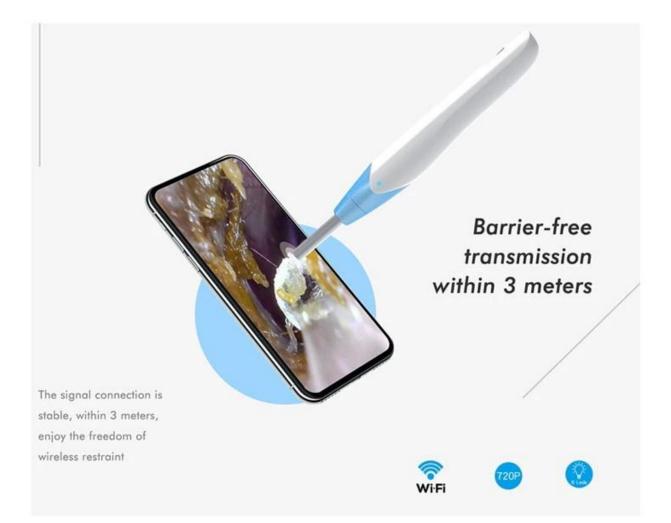

### **Features:**

With an electronic micro camera, you can observe the whole process of earwax in real time on your phone via wifi. Ultra-small lens, high-definition pixels, easy and safe to enter the ear canal, look at the digging yourself. There are 6 LED lights that provide a light source that you can see more clearly in the ear canal. Medical endoscopes are near-focus products that can be blurred when shooting too close or too far. The best focal length is about 1.4-2 cm. Multi-functional, it can not only check the ear canal, but also check the eardrum, mouth, gums, throat, nasal cavity, hair roots and other body parts.

### **WiFi connection**

Open the WIFI settings of your phone and select the WIFI connection at the beginning of inskam208-a45a

| A٢ | Ρ. | ao | w | nı | 0 | ad |  |
|----|----|----|---|----|---|----|--|
|    |    |    |   |    |   |    |  |