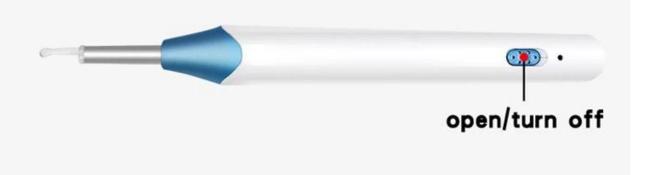

#### **Product Features:**

| Resolution: 1280*720                    |
|-----------------------------------------|
| View Angle: 70 degree                   |
| Focal Distance: 1.4-2 cm ( the best )   |
| Lens Diameter: 5.5mm                    |
| Pixel: 1.3 million                      |
| Light: 6 adjustable white LED lights    |
| Photo Format: JPEG                      |
| Video Format AVI                        |
| Compatible With: Android 4.2+/ IOS 4.2+ |

### **Features:**

With an electronic micro camera, you can observe the whole process of earwax in real time on your phone via wifi. Ultra-small lens, high-definition pixels, easy and safe to enter the ear canal, look at the digging yourself. There are 6 LED lights that provide a light source that you can see more clearly in the ear canal. Medical endoscopes are near-focus products that can be blurred when shooting too close or too far. The best focal length is about 1.4-2 cm. Multi-functional, it can not only check the ear canal, but also check the eardrum, mouth, gums, throat, nasal cavity, hair roots and other body parts.