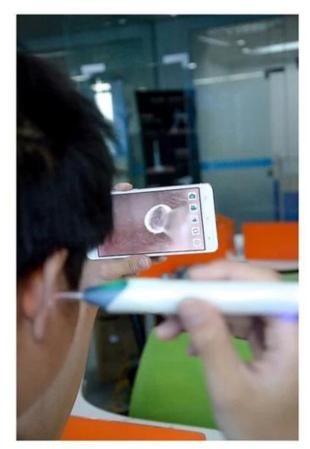

### **WiFi connection**

Open the WIFI settings of your phone and select the WIFI connection at the beginning of inskam208-a45a

| A٢ | Ρ. | ao | w | nı | 0 | ad |  |
|----|----|----|---|----|---|----|--|
|    |    |    |   |    |   |    |  |

| •       |  |
|---------|--|
| DR-VIEW |  |

| Settings Wi-Fi |         |
|----------------|---------|
| Wi-Fi          | C       |
| inskam208-a45a | ≞ ♥ (j) |
| Other          | â ♥ (j  |

Ear spoon accessories