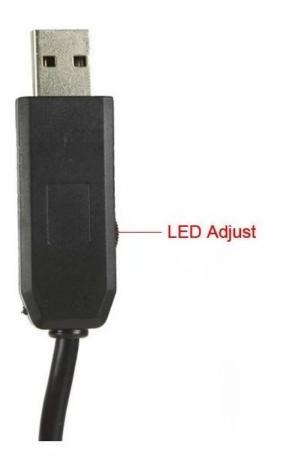

## **Key Features**

- \* Waterproof wire endoscope
- \* High resolution with 1/6 CMOS camera
- \* 6 LED low lux luminance lights can work better when the light is dark

\* XP system can watch video directly without install software, Vista or Win7 need use our software which in the CD