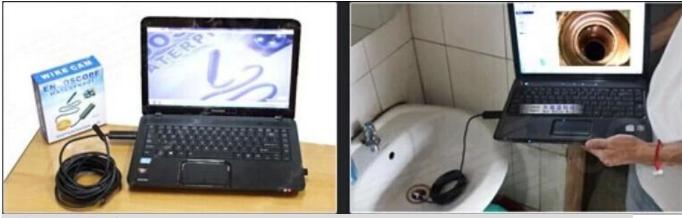

**Product Features:** 

IP67 medical endoscope tube camera save video , photo in your PC We are original manufacturer 6LED bright light adjustable

## **Key Features**

- \* Waterproof wire endoscope
- \* High resolution with 1/6 CMOS camera
- \* 6 LED low lux luminance lights can work better when the light is dark

\* XP system can watch video directly without install software, Vista or Win7 need use our software which in the CD

- \* Can take photo and save it on your PC
- \* Can record video, and save the video on your PC
- \* Used by automobile, engine, mechanical, plumbing, air conditioning and other maintenance detection
- \* Assist look at is difficult to see and access to the location