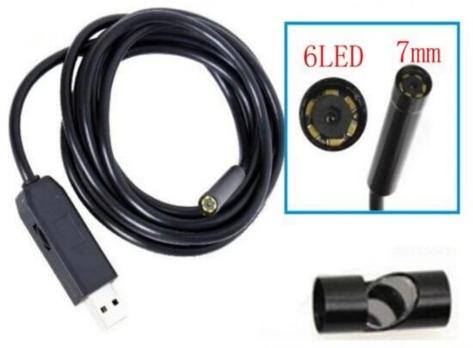

## **Key Features**

- \* Waterproof wire endoscope
- \* High resolution with 1/6 CMOS camera
- \* 6 LED low lux luminance lights can work better when the light is dark

\* XP system can watch video directly without install software, Vista or Win7 need use our software which in the CD

## **Packaging:**

- 1. Optional waterpoof side lens x1
- 2. Color box x1
- 3. Users manual x1
- 4. CD x1
- 5.The wire cam unit x1

**Product Pictures:** 

With waterpoof side lens

See below for more model selection: