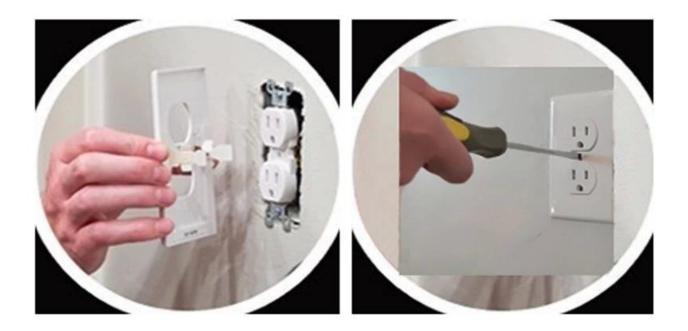

## EASY

## Install our products in seconds -

## requires no wires or batteries