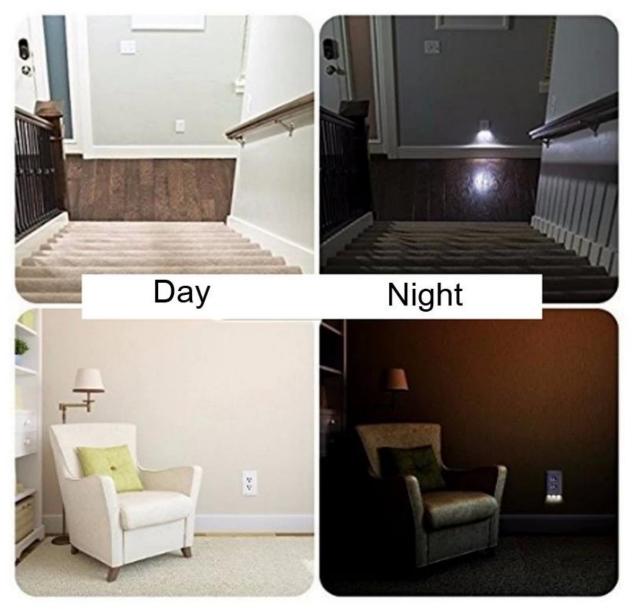

## **Product Description**

Product Name: LED Sensor Night Light; Bulb: 3 LED Working Mode: On-Off 1 Night Light Available Leaves Both Outlets Free for Use! Easily Installs in Seconds Item Weight:9 ounces Product Dimensions:5 x 3 x 5 inches Turns On/Off Automatically with a Light Sensor OEM Service is welcomed. Turn any outlet into a night light! Fits all standard outlets and blends in with any home decor. Easily installs in seconds, no wires, no batteries, no mess. Automatically turns on/off with a light sensor and keeps sockets free for use. Perfect for bathroom, hallways, kitchens, stairways and more!