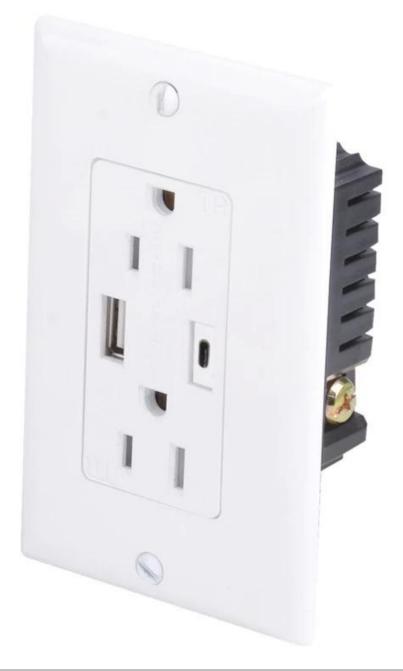

# America Canada 125V 15A electrical Outlets with USB A and Type C Charging Embedded core

#### Features:

- 1. Shell is made of high quality fire retardant PC material, up to the European environmental requirements, burning non-toxic.
- 2.Inside Material is made of Tin phosphorous bronze, with good electrical conductivity, not easily deformed.
- 3.Built-in automatic recovery fuse, more safe.
- 4. Automatically adjust charging Wattage.
- 5.USB charging and Type C interface, support more USB devices and mobile phone to charging at the same time.
- 6.USB output current 2100 mA or 4000mA, can reduce charging time.
- 7. Compatibility: iPod, iPhone, iPad, Tablets, Mobile Phones, MP3 Bluetooth Headsets, GPS & more.

## **Product Description:**

- · Type: Type-A and Type-C Replaceable inner core
- · Grounding: Standard Grounding
- · Application: Residential / General-Purpose
- · Main material: High quality PC Material
- · Inside Material: Tin phosphorous bronze
- · Electrical Characteristics: AC125V /15A
- · USB output: DC 5.0V /2100mA /4000 mA
- · Color: White/Black
- · Insert and Draw Frequency: >10000 times
- · Socket standard: Multi function socket
- · Certificate: CE,ROHS,TUV
- · Pressure Ressistance: Between the input output 3KV / AC
- · Isolation Ressistance: Input and output 500VDC /  $100M\Omega$
- · Suitable for panels size: 115 x 70 mm or 120 series