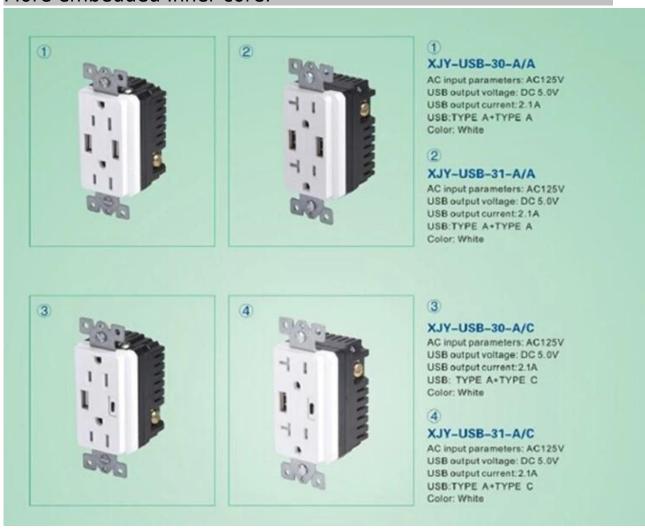

00VDC /  $100M\Omega$
- · Suitable for panels size: 115 x 70 mm or 120 series

- · Insert and Draw Frequency>10000 times
- · Temperature, humidity:-10°C ~ +40°C; 20% ~ 90%
- · Storage Temperature, Humidity: -20°C ~ +85°C; 10% ~ 95% RH

#### **Packaging & Shipping**

· Packaging: 1PCS/Poly bag/Inner box / 50PCS/Carton

· Carton size: 40\*26\*30cm

. Weught: 8.5 kg Or as customized.

### Our Advantages:

- 1.We can print your logo on products according to your requirements.
- 2. We can supply these products with spray painting.
- 3. We can manufacture these products on any color that you requested on the basis of your quantity.
- 4. We can manufacture your customized package.
- 5. Good quality with competitive price, different colors and sizes are available.

#### More embedded Inner core: