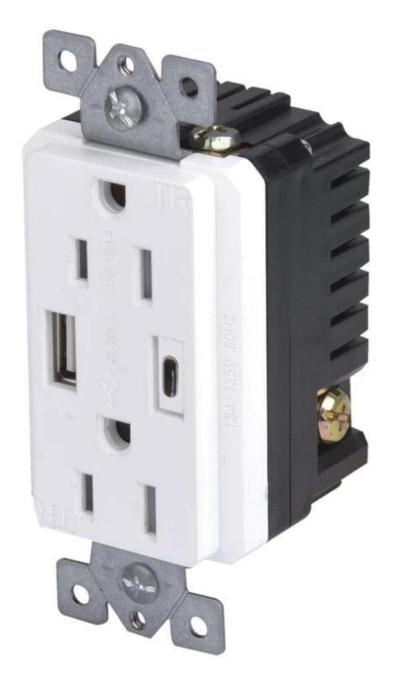

# America Canada 125V 15A electrical Outlets with USB A and Type C Charging Embedded core

#### Features:

- 1. Shell is made of high quality fire retardant PC material, up to the European environmental requirements, burning non-toxic.
- 2.Inside Material is made of Tin phosphorous bronze, with good electrical conductivity, not easily deformed.
- 3.Built-in automatic recovery fuse, more safe.
- 4. Automatically adjust charging Wattage.
- 5.USB charging and Type C interface, support more USB devices and mobile phone to charging at the same time.
- 6.USB output current 2100 mA or 4000mA, can reduce charging time.
- 7. Compatibility: iPod, iPhone, iPad, Tablets, Mobile Phones, MP3 Bluetooth Headsets, GPS & more.

## **Product Description:**

- · Type: Type-A and Type-C Replaceable inner core
- · Grounding: Standard Grounding
- · Application: Residential / General-Purpose
- · Main material: High quality PC Material
- · Inside Material: Tin phosphorous bronze
- · Electrical Characteristics: AC125V /15A
- · USB output: DC 5.0V /2100mA /4000 mA
- · Color: White/Black
- · Insert and Draw Frequency: >10000 times
- · Socket standard: Multi function socket
- · Certificate: CE,ROHS,TUV
- · Pressure Ressistance: Between the input output 3KV / AC
- · Isolation Ressistance: Input and output 500VDC /  $100M\Omega$
- · Suitable for panels size: 115 x 70 mm or 120 series