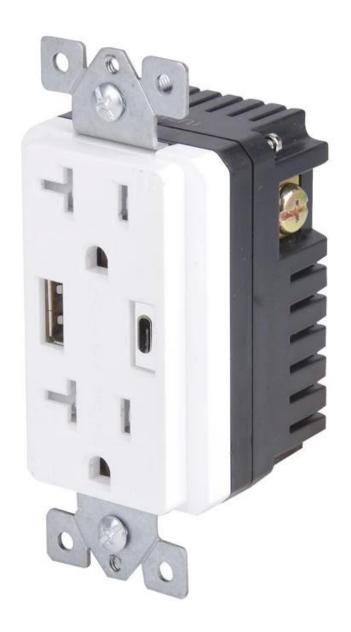

# America Canada 125V 15A electrical Outlets with USB A and Type C Charging Embedded core

#### Features:

- 1. Shell is made of high quality fire retardant PC material, up to the European environmental requirements, burning non-toxic.
- 2.Inside Material is made of Tin phosphorous bronze, with good electrical conductivity, not easily deformed.
- 3.Built-in automatic recovery fuse, more safe.
- 4. Automatically adjust charging Wattage.
- 5.USB charging and Type C interface, support more USB devices and mobile phone to charging at the same time.
- 6.USB output current 2100 mA or 4000mA, can reduce charging time.
- 7. Compatibility: iPod, iPhone, iPad, Tablets, Mobile Phones, MP3 Bluetooth Headsets, GPS & more.

## **Product Description:**

- · Type: Type-A and Type-C Replaceable inner core
- · Grounding: Standard Grounding
- · Application: Residential / General-Purpose
- · Main material: High quality PC Material
- · Inside Material: Tin phosphorous bronze
- · Electrical Characteristics: AC125V /15A
- · USB output: DC 5.0V /2100mA /4000 mA
- · Color: White/Black
- · Insert and Draw Frequency: >10000 times
- · Socket standard: Multi function socket
- · Certificate: CE,ROHS,TUV
- · Pressure Ressistance: Between the input output 3KV / AC
- · Isolation Ressistance: Input and output 500VDC /  $100M\Omega$
- · Suitable for panels size: 115 x 70 mm or 120 series