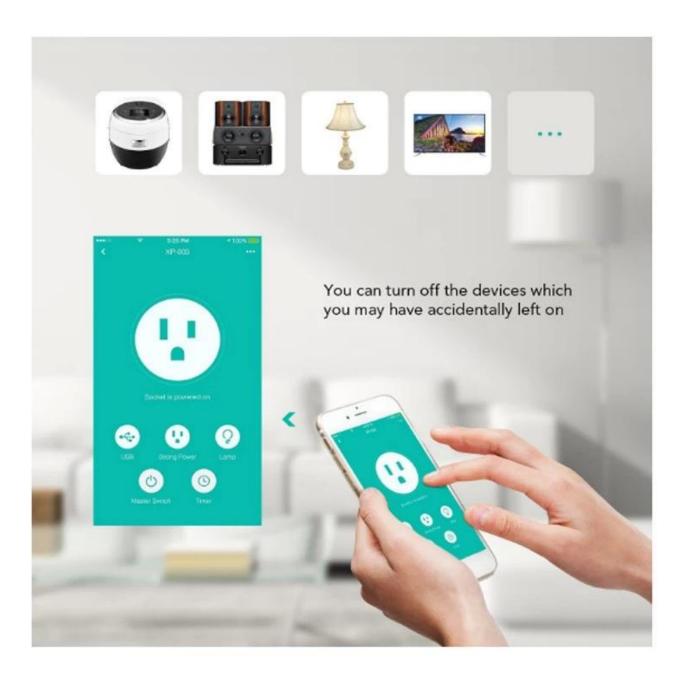

## Smart design

Wall socket dual USB chargers use advanced technology to provide the most efficient charging for each device.

The USB port is controlled by a smart chip that recognizes the charging requirements of each unique device and optimizes the current to reduce charging time.

This allows users to spend less time waiting for the device to charge and more time enjoying them. The USB port is type A 2.0, with a combined power of 4.8 amps.

The USB charger duplex socket has two high power ports and is ideal for charging tablets and other high performance portable devices.