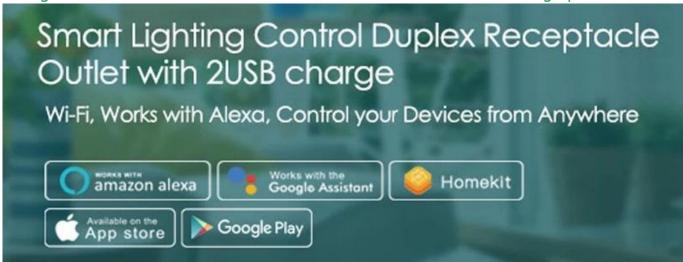

American amazon alexa remote control dual USB charger smart home wifi smart plug wallplate usb wall socket outlet

AC / USB wall outlets - Convenient and power-efficient in-wall solutions for powering and recharging USB devices.