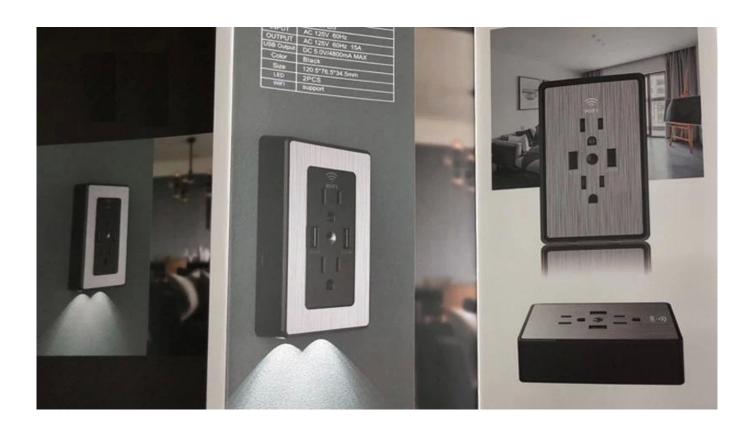

## **Electrical Specifications**

AC input parameters: AC125V /15A

USB output: DC5V 4.8A

Terminal Blocks: #14--#10AWG

Operating temperature: -4 to 140°F (-20 to 60°C)

USB Compatibility: USB 1.1 / 2.0 / 3.0 Devices, Including Apple Products

Stripping length: 0.5in (back hole), 1in (screw terminal)

Medium Voltage: Tolerated 2000V / UL 498

Compatibility:

Apple iPad (all models)\*
Apple iPhone (all models)

Apple iPod (all USB charging models)

AndroidTM tablets and mobile phones, tablets, mobile phones, game systems (Nintendo,