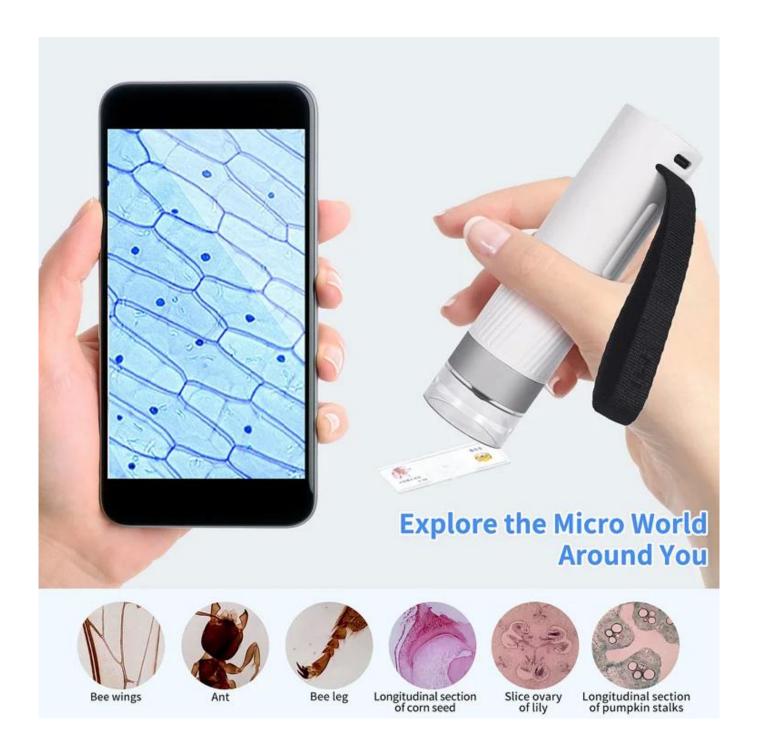

#### Product description

\* M1 is an intelligent microscope that has multiple interfaces: wifi and type-c. It can also be connected with telephone, pad, laptop and PC, showing images directly without using eyes. It's easy to photo and video through the app and save the images. \* M1 has no sharp and clear images, but also convenient to take due to its dedalanity. It has the reflected LED light source, and the base has 7-color adjustable light sources without strength, from violet to white, and you can freely turn on the light color transmitted. Eliminates the phase of artificial dyeing for transparent and translucent sections. \* Upload through the Type-C interface, loading without the power cord. Support the use of the charge Pal loading directly, the 2700 mAh high density lithium battery, the base can be used to last up to 10 hours and the monomer microscope can be used separately up to 2 hours. \* This intelligent microscope can be used widely in various fields: PCB inspection, watch and phone repair, jewelry identification, learning and demonstration, textile tests, skin detection, print inspection, money control etc.