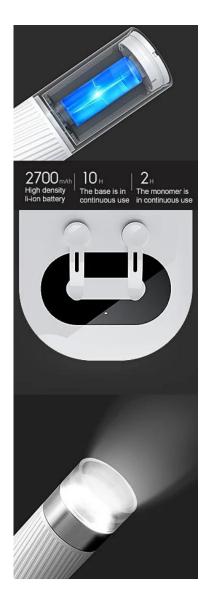

#### Product description

\* M1 is an intelligent microscope that has multiple interfaces: wifi and type-c. It can also be connected with telephone, pad, laptop and PC, showing images directly without using eyes. It's easy to photo and video through the app and save the images. \* M1 has no sharp and clear images, but also convenient to take due to its dedalanity. It has the reflected LED light source, and the base has 7-color adjustable light sources without strength, from violet to white, and you can freely turn on the light color transmitted. Eliminates the phase of artificial dyeing for transparent and translucent sections. \* Upload through the Type-C interface, loading without the power cord. Support the use of the charge Pal loading directly, the 2700 mAh high density lithium battery, the base can be used to last up to 10 hours and the monomer microscope can be used separately up to 2 hours. \* This intelligent microscope can be used widely in various fields: PCB inspection, watch and phone repair, jewelry identification, learning and demonstration, textile tests, skin detection, print inspection, money control etc.

| Total magnification: | $1x \sim 1000x$ .                 |
|----------------------|-----------------------------------|
| Material:            | ABS, aluminum alloy, PMMA         |
| Microscope battery:  | 700mAh.                           |
| Basic battery stand: | 2000mah.                          |
| Interface:           | Wifi, Type-C, Window, Android     |
| Reflected lighting:  | LED light source.                 |
| Basic lighting:      | 7 colors light source transmitted |
| Light source:        | 8 LED lights                      |
| Characteristic:      | Wireless microscope.              |
| Certification:       | Reach, RoHS, CE, FCC, KC, PSE     |
| Gross weight         | 2.7kgs.                           |
| Dimension            | 25 * 25.5 * 21 cm                 |