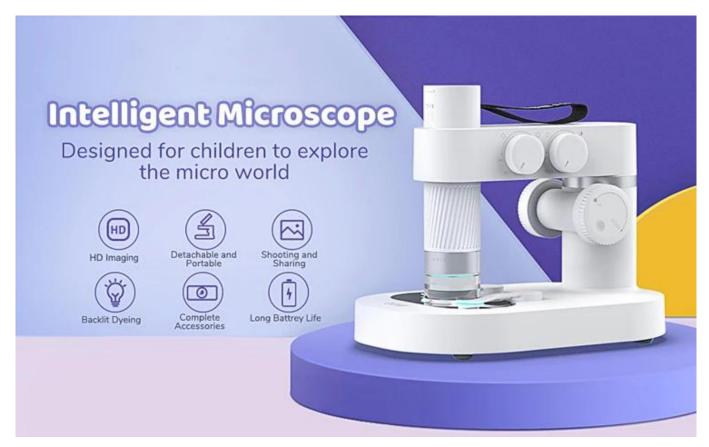

## Children Stem Learning Insect Preciment Observation Children's Microscope Educational Microscope 1000x Wifi Bio Bio Microscope

#### Product description

\* M1 is an intelligent microscope that has multiple interfaces: wifi and type-c. It can also be connected with telephone, pad, laptop and PC, showing images directly without using eyes. It's easy to photo and video through the app and save the images. \* M1 has no sharp and clear images, but also convenient to take due to its dedalanity. It has the reflected LED light source, and the base has 7-color adjustable light sources without strength, from violet to white, and you can freely turn on the light color transmitted. Eliminates the phase of artificial dyeing for transparent and translucent sections. \* Upload through the Type-C interface, loading without the power cord. Support the use of the charge Pal loading directly, the 2700 mAh high density lithium battery, the base can be used to last up to 10 hours and the monomer microscope can be used separately up to 2 hours. \* This intelligent microscope can be used widely in various fields: PCB inspection, watch and phone repair, jewelry identification, learning and demonstration, textile tests, skin detection, print inspection, money control etc.