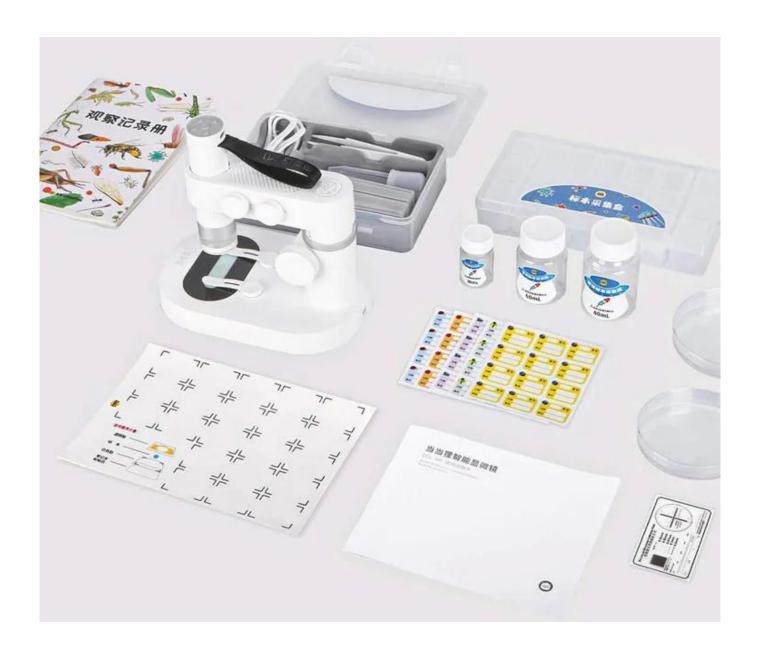

ails)

#### For Win7/Win8/Mac

Step 1. Install software "HiView"

**Step 2.** Connect the microscope to PC via the USB cable, double-click to open the software

**Step 3.** Click "Device" in the menu bar, and then click "Open", select the microscope name "\*\*\*\*\*, and click "Open" to enter the preview screen

# How to Use on Cellphone







Turn on the phone's WIFI setting, find the name: "wifi\_camera\_ wifi30\_xxxx"and connect it.





### How to Use on Cellphone

(Notice:please see user manual for details)



**Step 1.** Download the APP.



**Step 2.** Long press the power botton to trun on the microscope.



**Step 3.** Turn on the phone's WIFI setting, find the name: "wifi\_camera\_wifi30\_x xxx"and connect it.



Step 4. Then you can click the APP







Packaging and delivery