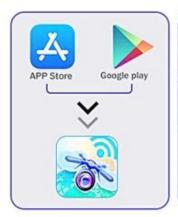

### How to Use on Cellphone

(Notice:please see user manual for details)

**Step 1.** Download the APP.

**Step 2.** Long press the power botton to trun on the microscope.

**Step 3.** Turn on the phone's WIFI setting, find the name: "wifi\_camera\_wifi30\_x xxx"and connect it.