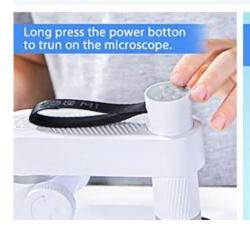

### How to Use on Cellphone

(Notice:please see user manual for details)

**Step 1.** Download the APP.

**Step 2.** Long press the power botton to trun on the microscope.

**Step 3.** Turn on the phone's WIFI setting, find the name: "wifi\_camera\_wifi30\_x xxx"and connect it.