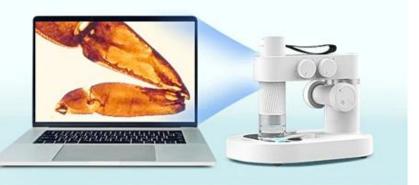

#### For Win10

Unpack and pick out microscope, connect the microscope and host computer via USB cable, search Camera in Windows for find it and click on.

(Notice:please see user manual for details)

#### For Win7/Win8/Mac

Step 1. Install software "HiView"

**Step 2.** Connect the microscope to PC via the USB cable, double-click to open the software

**Step 3.** Click "Device" in the menu bar, and then click "Open", select the microscope name "\*\*\*\*\*, and click "Open" to enter the preview screen