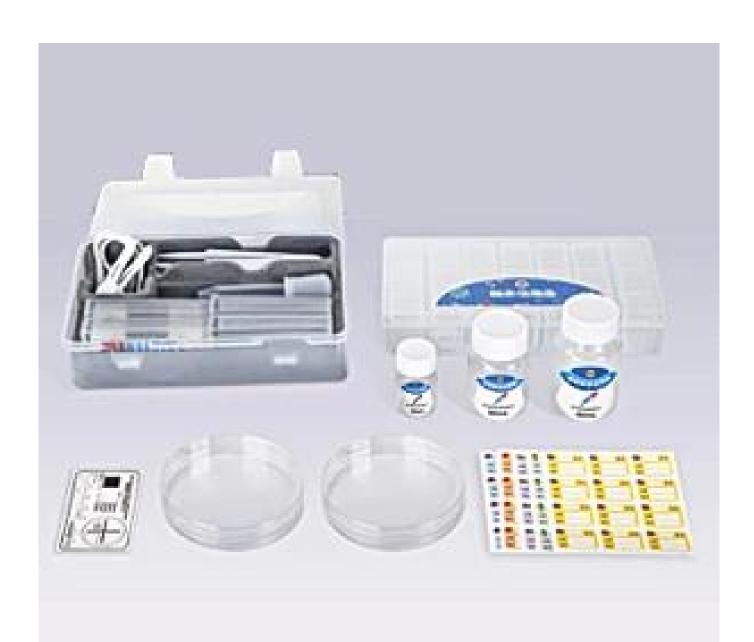

Total magnification: | $1x \sim 1000x$ .                 |
|----------------------|-----------------------------------|
| Material:            | ABS, aluminum alloy, PMMA         |
| Microscope battery:  | 700mAh.                           |
| Basic battery stand: | 2000mah.                          |
| Interface:           | Wifi, Type-C, Window, Android     |
| Reflected lighting:  | LED light source.                 |
| Basic lighting:      | 7 colors light source transmitted |
| Light source:        | 8 LED lights                      |
| Characteristic:      | Wireless microscope.              |
| Certification:       | Reach, RoHS, CE, FCC, KC, PSE     |
| Gross weight         | 2.7kgs.                           |
| Dimension            | 25 * 25.5 * 21 cm                 |













## How to Operate on



#### For Win10

Unpack and pick out microscope, connect the microscope and host computer via USB cable, search Camera in Windows for find it and click on.

(Notice:please see user manual for details)

#### For Win7/Win8/Mac

Step 1. Install software "HiView"

**Step 2.** Connect the microscope to PC via the USB cable, double-click to open the software

**Step 3.** Click "Device" in the menu bar, and then click "Open", select the microscope name "\*\*\*\*\*, and click "Open" to enter the preview screen

# How to Use on Cellphone







Turn on the phone's WIFI setting, find the name: "wifi\_camera\_ wifi30\_xxxx"and connect it.





### How to Use on Cellphone

(Notice:please see user manual for details)



**Step 1.** Download the APP.



**Step 2.** Long press