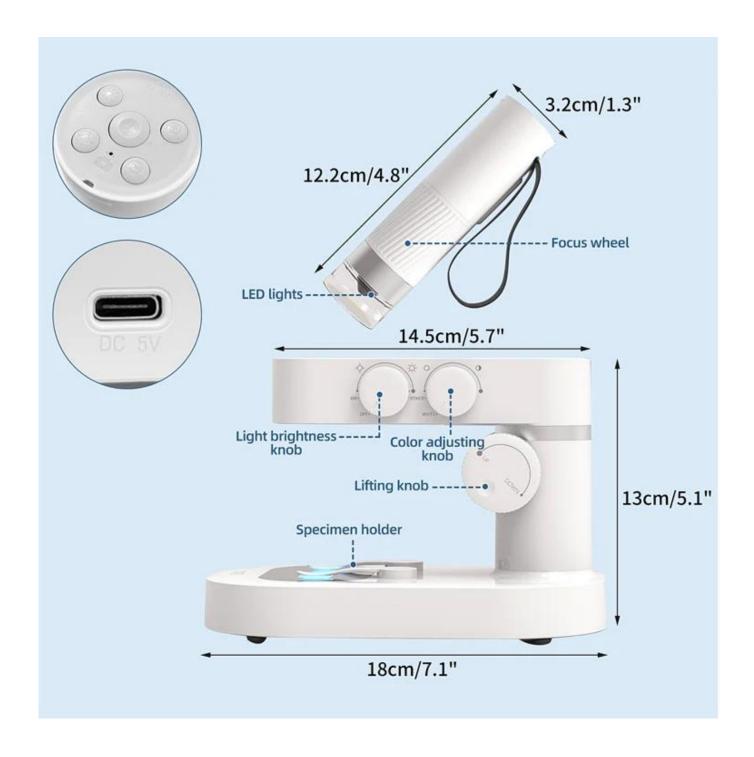

#### Product description

\* M1 is an intelligent microscope that has multiple interfaces: wifi and type-c. It can also be connected with telephone, pad, laptop and PC, showing images directly without using eyes. It's easy to photo and video through the app and save the images. \* M1 has no sharp and clear images, but also convenient to take due to its dedalanity. It has the reflected LED light source, and the base has 7-color adjustable light sources without strength, from violet to white, and you can freely turn on the light color transmitted. Eliminates the phase of artificial dyeing for transparent and translucent sections. \* Upload through the Type-C interface, loading without the power cord. Support the use of the charge Pal loading directly, the 2700 mAh high density lithium battery, the base can be used to last up to 10 hours and the monomer microscope can be used separately up to 2 hours. \* This intelligent microscope can be used widely in various fields: PCB inspection, watch and phone repair, jewelry identification, learning and demonstration, textile tests, skin detection, print inspection, money control etc.

| Total magnification: | $1x \sim 1000x$ .                 |
|----------------------|-----------------------------------|
| Material:            | ABS, aluminum alloy, PMMA         |
| Microscope battery:  | 700mAh.                           |
| Basic battery stand: | 2000mah.                          |
| Interface:           | Wifi, Type-C, Window, Android     |
| Reflected lighting:  | LED light source.                 |
| Basic lighting:      | 7 colors light source transmitted |
| Light source:        | 8 LED lights                      |
| Characteristic:      | Wireless microscope.              |
| Certification:       | Reach, RoHS, CE, FCC, KC, PSE     |
| Gross weight         | 2.7kgs.                           |
| Dimension            | 25 * 25.5 * 21 cm                 |