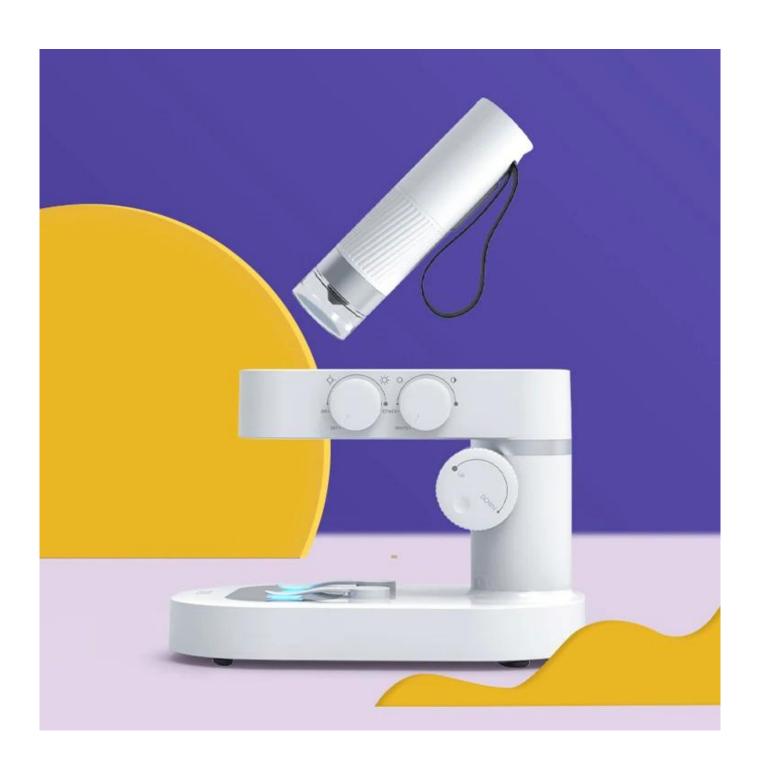

#### Product description

\* M1 is an intelligent microscope that has multiple interfaces: wifi and type-c. It can also be connected with telephone, pad, laptop and PC, showing images directly without using eyes. It's easy to photo and video through the app and save the images. \* M1 has no sharp and clear images, but also convenient to take due to its dedalanity. It has the reflected LED light source, and the base has 7-color adjustable light sources without strength, from violet to white, and you can freely turn on the light color transmitted. Eliminates the phase of artificial dyeing for transparent and translucent sections. \* Upload through the Type-C interface, loading without the power cord. Support the use of the charge Pal loading directly, the 2700 mAh high density lithium battery, the base can be used to last up to 10 hours and the monomer microscope can be used separately up to 2 hours. \* This intelligent microscope can be used widely in various fields: PCB inspection, watch and phone repair, jewelry identification, learning and demonstration, textile tests, skin detection, print inspection, money control etc.

#### Specifications

| Warranty       | 1 year           |
|----------------|------------------|
| Custom support | OEM, ODM.        |
| Theory         | Video microscope |
| Drawtube.      | Monocular        |

| Total magnification: | $1x \sim 1000x$ .                 |
|----------------------|-----------------------------------|
| Material:            | ABS, aluminum alloy, PMMA         |
| Microscope battery:  | 700mAh.                           |
| Basic battery stand: | 2000mah.                          |
| Interface:           | Wifi, Type-C, Window, Android     |
| Reflected lighting:  | LED light source.                 |
| Basic lighting:      | 7 colors light source transmitted |
| Light source:        | 8 LED lights                      |
| Characteristic:      | Wireless microscope.              |
| Certification:       | Reach, RoHS, CE, FCC, KC, PSE     |
| Gross weight         | 2.7kgs.                           |
| Dimension            | 25 * 25.5 * 21 cm                 |