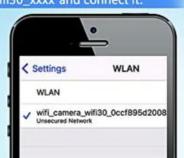

# How to Use on Cellphone

Turn on the phone's WIFI setting, find the name: "wifi\_camera\_ wifi30\_xxxx"and connect it.

### How to Use on Cellphone

(Notice:please see user manual for details)

**Step 1.** Download the APP.

**Step 2.** Long press the power botton to trun on the microscope.

**Step 3.** Turn on the phone's WIFI setting, find the name: "wifi\_camera\_wifi30\_x xxx"and connect it.