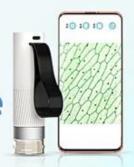

# How to Use on Cellphone

Turn on the phone's WIFI setting, find the name: "wifi\_camera\_ wifi30\_xxxx"and connect it.

### How to Use on Cellphone

(Notice:please see user manual for details)

**Step 1.** Download the APP.

**Step 2.** Long press the power botton to trun on the microscope.

**Step 3.** Turn on the phone's WIFI setting, find the name: "wifi\_camera\_wifi30\_x xxx"and connect it.

Step 4. Then you can click the APP

Packaging and delivery