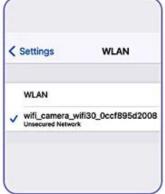

# How to Use on Cellphone

Turn on the phone's WIFI setting, find the name: "wifi\_camera\_ wifi30\_xxxx"and connect it.

### How to Use on Cellphone

(Notice:please see user manual for details)

**Step 1.** Download the APP.

**Step 2.** Long press the power botton to trun on the microscope.

**Step 3.** Turn on the phone's WIFI setting, find the name: "wifi\_camera\_wifi30\_x xxx"and connect it.