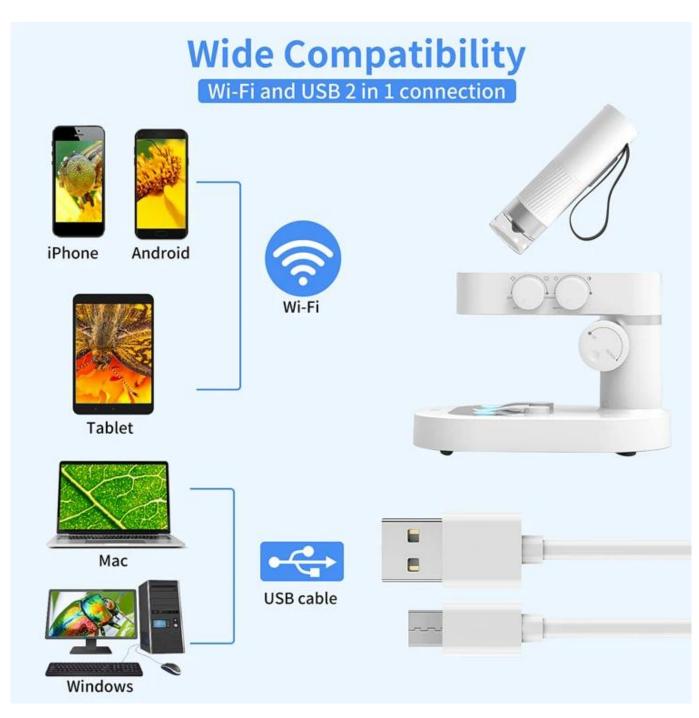

#### Product description

\* M1 is an intelligent microscope that has multiple interfaces: wifi and type-c. It can also be connected with telephone, pad, laptop and PC, showing images directly without using eyes. It's easy to photo and video through the app and save the images. \* M1 has no sharp and clear images, but also convenient to take due to its dedalanity. It has the reflected LED light source, and the base has 7-color adjustable light sources without strength, from violet to white, and you can freely turn on the light color transmitted. Eliminates the phase of artificial dyeing for transparent and translucent sections. \* Upload through the Type-C interface, loading without the power cord. Support the use of the charge Pal loading directly, the 2700 mAh high density lithium battery, the base can be used to last up to 10 hours and the monomer microscope can be used separately up to 2 hours. \* This intelligent microscope can be used widely in various fields: PCB inspection, watch and phone repair, jewelry identification, learning and demonstration, textile tests, skin detection, print inspection, money control etc.

| Total magnification: | $1x \sim 1000x$ .                 |
|----------------------|-----------------------------------|
| Material:            | ABS, aluminum alloy, PMMA         |
| Microscope battery:  | 700mAh.                           |
| Basic battery stand: | 2000mah.                          |
| Interface:           | Wifi, Type-C, Window, Android     |
| Reflected lighting:  | LED light source.                 |
| Basic lighting:      | 7 colors light source transmitted |
| Light source:        | 8 LED lights                      |
| Characteristic:      | Wireless microscope.              |
| Certification:       | Reach, RoHS, CE, FCC, KC, PSE     |
| Gross weight         | 2.7kgs.                           |
| Dimension            | 25 * 25.5 * 21 cm                 |

#### For Win10

Unpack and pick out microscope, connect the microscope and host computer via USB cable, search Camera in Windows for find it and click on.

(Notice:please see user manual for details)

#### For Win7/Win8/Mac

Step 1. Install software "HiView"

**Step 2.** Connect the microscope to PC via the USB cable, double-click to open the software

**Step 3.** Click "Device" in the menu bar, and then click "Open", select the microscope name "\*\*\*\*\*, and click "Open" to enter the preview screen

# How to Use on Cellphone

Turn on the phone's WIFI setting, find the name: "wifi\_camera\_ wifi30\_xxxx"and connect it.

### How to Use on Cellphone

(Notice:please see user manual for details)

**Step 1.** Download the APP.

**Step 2.** Long press the power botton to trun on the microscope.

**Step 3.** Turn on the phone's WIFI setting, find the name: "wifi\_camera\_wifi30\_x xxx"and connect it.