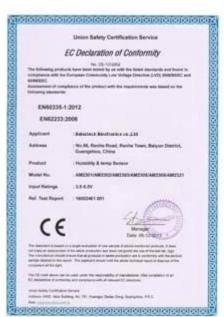

#### Approval Certification:

#### **Product Features:**

- 1 Rating: 250V ~ (to choose from Fuse: 3A, 5A & 13A)
- 2, Color: black, white, transparent, pink
- 3, Pin: English (UK) three square pins. (Not grounded, namely: the large ground pin for the plastic)
- 4, Socket: accept European (plastic squeeze some of the "diamond"), the two round pins ( $\Phi$  4.0 mm) and to accommodate the diamond-shaped plastic plug body. (a "flip-type" models)
- 5, The function: double round pin European style into English (British standard) three square pins. This product is equipped with a fuse, to ensure the safe use of electrical appliances.
- 6, To use: the product the lid open, the European-style two round pins ( $\Phi$  4.0 mm) into the copper clip, close the lid and tightening the screw can be.
- 7, Mainly used for: hair and beauty industry (such as: hair straightener / hair dryer /curling iron), lighting, coffee maker, DVD, audio ... and other small appliances
- 8, Applicable areas: the United Kingdom, Hong Kong, the Middle East, Singapore, Malaysia, India, Pakistan, Vietnam, Bahrain Islands, Bhutan, Brunei, Indonesia, Botswana, Cyprus, Ghana, Kenya, Maldives, Qatar, Zimbabwe, Yemen, Tanzania ... and so on.
- 9, The product is ideal for supporting the export of electrical products.
- 10, Safety: The United Kingdom BSI certification. (BS5733 standard)
- 11.Certification: CE & ROHS