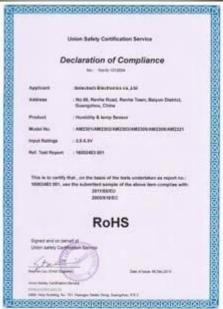

#### Approval Certification:

#### **Product Features:**

- 1 Rating: 250V ~ (to choose from Fuse: 3A, 5A & 13A)
- 2, Color: black, white, transparent, pink
- 3, Pin: English (UK) three square pins. (Not grounded, namely: the large ground pin for the plastic)
- 4, Socket: accept European (plastic squeeze some of the "diamond"), the two round pins ( $\Phi$  4.0 mm) and to accommodate the diamond-shaped plastic plug body. (a "flip-type" models)
- 5, The function: double round pin European style into English (British standard) three square pins. This product is equipped with a fuse, to ensure the safe use of electrical appliances.
- 6, To use: the product the lid open, the European-style two round pins ( $\Phi$  4.0 mm) into the copper clip, close the lid and tightening the screw can be.
- 7, Mainly used for: hair and beauty industry (such as: hair straightener / hair dryer /curling iron), lighting, coffee maker, DVD, audio ... and other small appliances
- 8, Applicable areas: the United Kingdom, Hong Kong, the Middle East, Singapore, Malaysia, India, Pakistan, Vietnam, Bahrain Islands, Bhutan, Brunei, Indonesia, Botswana, Cyprus, Ghana, Kenya, Maldives, Qatar, Zimbabwe, Yemen, Tanzania ... and so on.
- 9, The product is ideal for supporting the export of electrical products.
- 10, Safety: The United Kingdom BSI certification. (BS5733 standard)
- 11.Certification: CE & ROHS