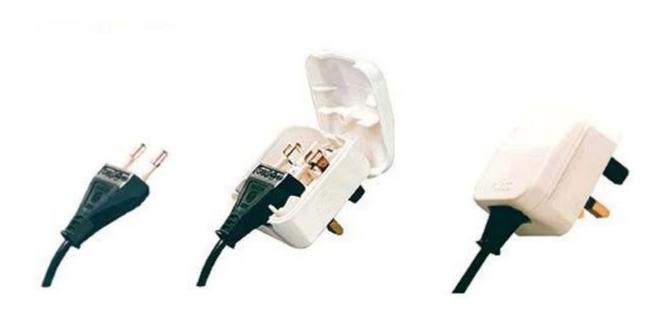

### **Product Pictures:**

#### **Product Features:**

- 1 Rating: 250V ~ (to choose from Fuse: 3A, 5A & 13A)
- 2, Color: black, white, transparent, pink
- 3, Pin: English (UK) three square pins. (Not grounded, namely: the large ground pin for the plastic)
- 4, Socket: accept European (plastic squeeze some of the "diamond"), the two round pins ( $\Phi$  4.0 mm) and to accommodate the diamond-shaped plastic plug body. (a "flip-type" models)
- 5, The function: double round pin European style into English (British standard) three square pins. This product is equipped with a fuse, to ensure the safe use of electrical appliances.
- 6, To use: the product the lid open, the European-style two round pins ( $\Phi$  4.0 mm) into the copper clip, close the lid and tightening the screw can be.
- 7, Mainly used for: hair and beauty industry (such as: hair straightener / hair dryer /curling iron), lighting, coffee maker, DVD, audio ... and other small appliances
- 8, Applicable areas: the United Kingdom, Hong Kong, the Middle East, Singapore, Malaysia, India, Pakistan, Vietnam, Bahrain Islands, Bhutan, Brunei, Indonesia, Botswana, Cyprus, Ghana, Kenya, Maldives, Qatar, Zimbabwe, Yemen, Tanzania ... and so on.
- 9, The product is ideal for supporting the export of electrical products.
- 10, Safety: The United Kingdom BSI certification. (BS5733 standard)
- 11.Certification: CE & ROHS