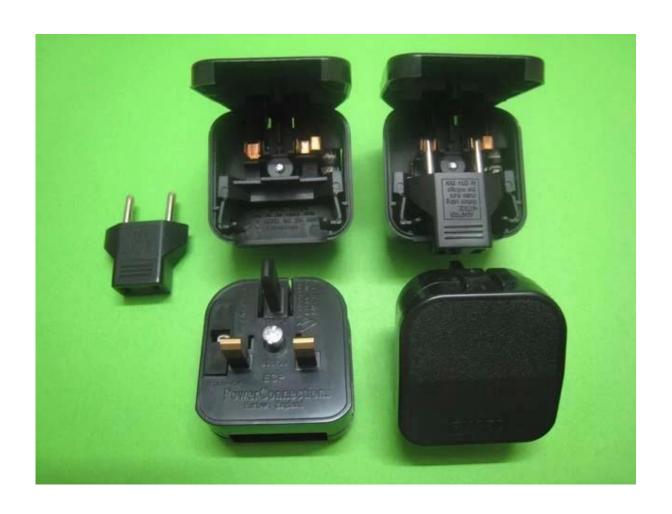

### **Product Pictures:**

#### **Product Features:**

- 1 Rating: 250V ~ (to choose from Fuse: 3A, 5A & 13A)
- 2, Color: black, white, transparent, pink
- 3, Pin: English (UK) three square pins. (Not grounded, namely: the large ground pin for the plastic)
- 4, Socket: accept European (plastic squeeze some of the "diamond"), the two round pins ( $\Phi$  4.0 mm) and to accommodate the diamond-shaped plastic plug body. (a "flip-type" models)
- 5, The function: double round pin European style into English (British standard) three square pins. This product is equipped with a fuse, to ensure the safe use of electrical appliances.
- 6, To use: the product the lid open, the European-style two round pins ( $\Phi$  4.0 mm) into the copper clip, close the lid and tightening the screw can be.
- 7, Mainly used for: hair and beauty industry (such as: hair straightener / hair dryer /curling iron), lighting, coffee maker, DVD, audio ... and other small appliances
- 8, Applicable areas: the United Kingdom, Hong Kong, the Middle East, Singapore, Malaysia, India, Pakistan, Vietnam, Bahrain Islands, Bhutan, Brunei, Indonesia, Botswana, Cyprus, Ghana, Kenya, Maldives, Qatar, Zimbabwe, Yemen, Tanzania ... and so on.
- 9, The product is ideal for supporting the export of electrical products.
- 10, Safety: The United Kingdom BSI certification. (BS5733 standard)
- 11.Certification: CE & ROHS