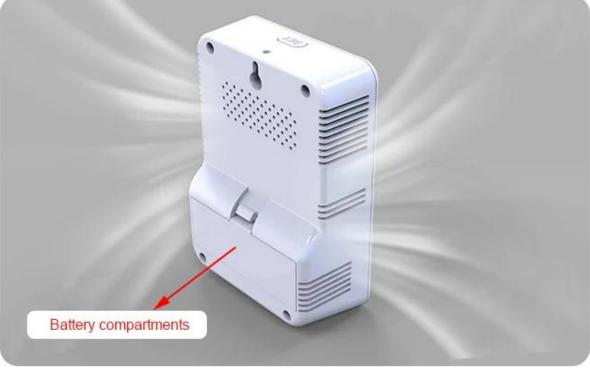

#### **Product Display**

#### The package includes:

1x PM2.5 detector

1x USB charging cable

1x manual

Built-in 1200mha lithium battery, fully charged can stand by for about 6-8 hours

The product is available in two colors: black and white