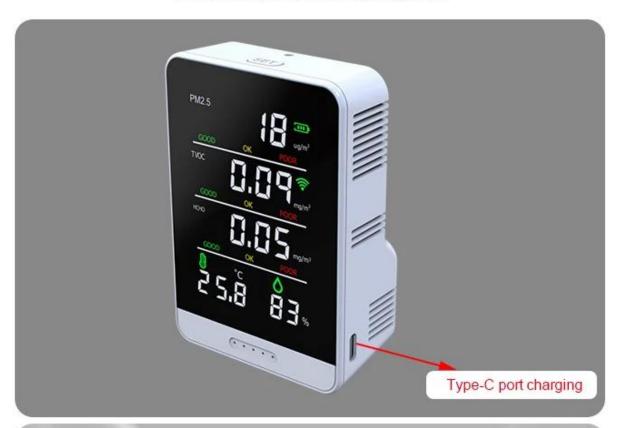

# PRODUCT DESCRIPTION ———• SELECTECH •———

Features:

\* 5-in-1: can use as PM2.5,TVOC,HCHO, detection, thermometer and hygrometer at the same

time.

- \* Battery supply: built-in 1200mAh lithium battery, use USB Type C charging cable to charge it
- \* Color screen: display the current PM2.5 data,TVOC,HCHO, temperature and humidity data. The colored ring will change according to the PM2.5 content.
- \* Easy to operate: long press the "on-off" key for 3 seconds to turn on and off. It will detect the automatically.
- \* Compact and portable: can be placed in the kitchen, living room, bedroom, or take it when going out.