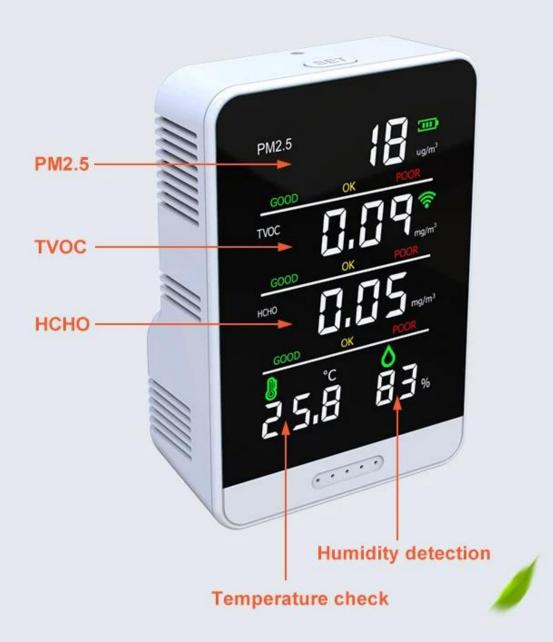

# PRODUCT DESCRIPTION ———• SELECTECH •———

Features:

\* 5-in-1: can use as PM2.5,TVOC,HCHO, detection, thermometer and hygrometer at the same

time.

- \* Battery supply: built-in 1200mAh lithium battery, use USB Type C charging cable to charge it
- \* Color screen: display the current PM2.5 data,TVOC,HCHO, temperature and humidity data. The colored ring will change according to the PM2.5 content.
- \* Easy to operate: long press the "on-off" key for 3 seconds to turn on and off. It will detect the automatically.
- \* Compact and portable: can be placed in the kitchen, living room, bedroom, or take it when going out.