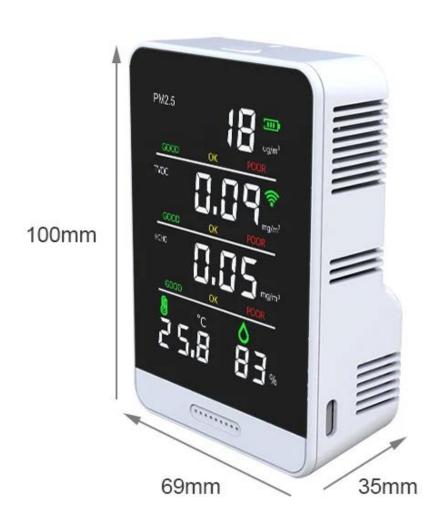

# PRODUCT DESCRIPTION ———• SELECTECH •———

Features:

\* 5-in-1: can use as PM2.5,TVOC,HCHO, detection, thermometer and hygrometer at the same

time.

- \* Battery supply: built-in 1200mAh lithium battery, use USB Type C charging cable to charge it
- \* Color screen: display the current PM2.5 data,TVOC,HCHO, temperature and humidity data. The colored ring will change according to the PM2.5 content.
- \* Easy to operate: long press the "on-off" key for 3 seconds to turn on and off. It will detect the automatically.
- \* Compact and portable: can be placed in the kitchen, living room, bedroom, or take it when going out.

#### Test items and scope:

| PM2.5               | 0~2000ppm                    | 1 ppm  |
|---------------------|------------------------------|--------|
| TVOC                | 0.000-2.000mg/m <sup>3</sup> |        |
| Formaldehyde (HCHO) | 0.000-1.000mg/m <sup>3</sup> |        |
| Temperature         | 0~90℃                        | +/-0.3 |
| Humidity            | 0~99%RH                      | 2% RH  |

#### **Specification**

| Product           | Air quality monitor-Air7 pro | Input            | TYPE-C Port /5V |
|-------------------|------------------------------|------------------|-----------------|
| Battery           | Removable18500Libattery      | Display          | Color display   |
| Communication     | Option for TUYA WIFI if need | Color            | White           |
| Product size      | 100*69*35mm                  | Product weight   | 150g            |
| Unit package size | 106*40*75mm                  | Packing quantity | 100 pcs/carton  |
| Carton size       | 418*388*228mm                | Carton weight    | 15kg            |