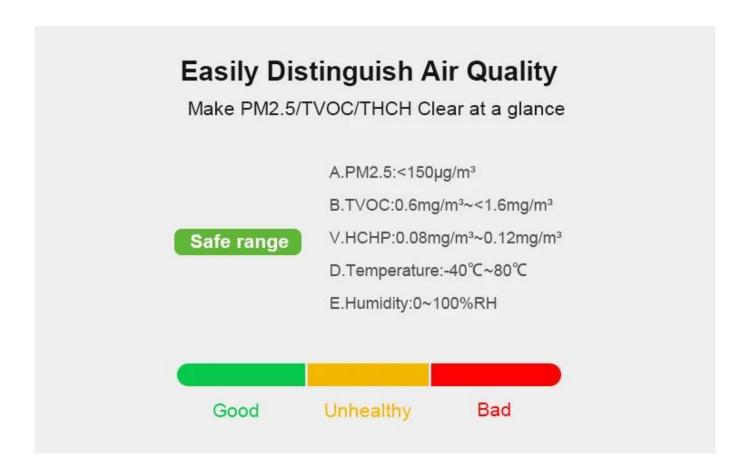

#### Test items and scope:

| PM2.5               | 0~2000ppm                    | 1 ppm  |
|---------------------|------------------------------|--------|
| TVOC                | 0.000-2.000mg/m <sup>3</sup> |        |
| Formaldehyde (HCHO) | 0.000-1.000mg/m <sup>3</sup> |        |
| Temperature         | 0~90℃                        | +/-0.3 |
| Humidity            | 0~99%RH                      | 2% RH  |