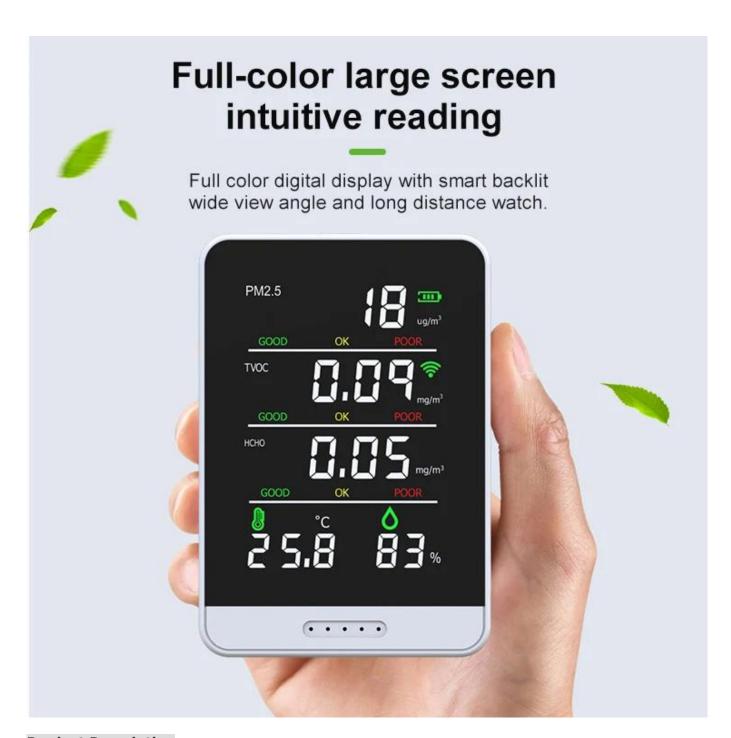

# PRODUCT DESCRIPTION ———• SELECTECH •———

Features:

\* 5-in-1: can use as PM2.5,TVOC,HCHO, detection, thermometer and hygrometer at the same

time.

- \* Battery supply: built-in 1200mAh lithium battery, use USB Type C charging cable to charge it
- \* Color screen: display the current PM2.5 data,TVOC,HCHO, temperature and humidity data. The colored ring will change according to the PM2.5 content.
- \* Easy to operate: long press the "on-off" key for 3 seconds to turn on and off. It will detect the automatically.
- \* Compact and portable: can be placed in the kitchen, living room, bedroom, or take it when going out.

## Monitor environment air quality For your health