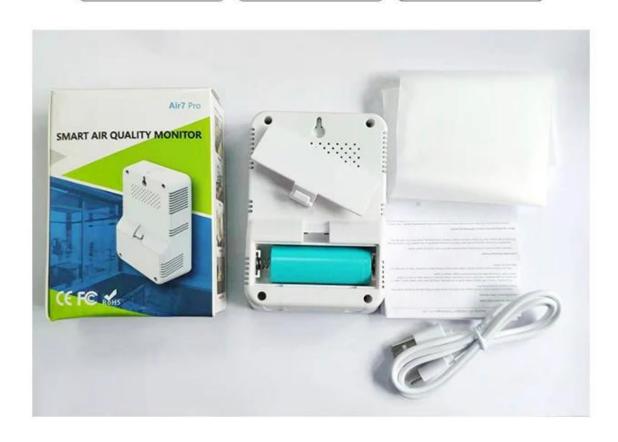

### **Product packing list**

1\*Product host

1\*Charging cable

1\*Manual

#### The package includes:

1x PM2.5 detector

1x USB charging cable

1x manual

Built-in 1200mha lithium battery, fully charged can stand by for about 6-8 hours

The product is available in two colors: black and white