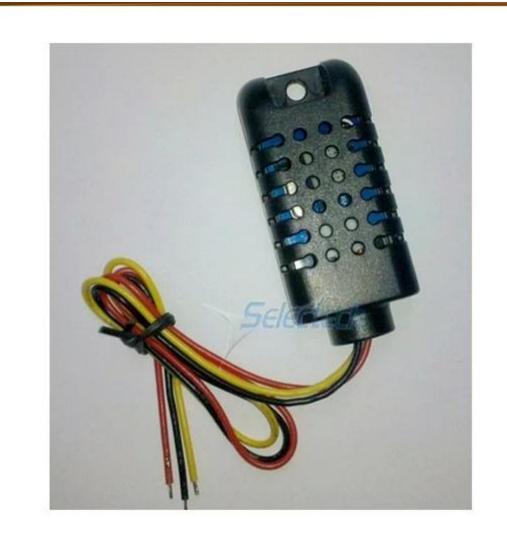

al via single-bus                         |
| Operating range:     | humidity 0-100%RH, temperature -40~80Celsius          |
| Accuracy:            | humidity +-3%RH(Max +-5%RH), temperature +-0.5Celsius |
| Resolution:          | humidity 0.1%RH, temperature 0.1Celsius               |
| Repeatability:       | humidity +-1%RH, temperature +-0.5Celsius             |
| Response time:       | Average:5s                                            |
| Humidity hysteresis: | +-0.5%RH                                              |
| Stability:           | +-0.5%RH/Year                                         |
| Interchangeability:  | fully interchangeable                                 |
| Dimensions:          | 22*28*5mm                                             |

## **Product Pictures:**



# http://www.selectechcn.com

#### Approval Certification:





# Why Choose US :

- 1.Established in 2005, about 10 years of history;
- 2.Owns main factories, supply diversification products and One stop service service
- 3.Certificates of ISO9001, UL, CE, SGS, EMC, CQC, Reach, etc
- 4.Six years Gold member in Alibaba, Aliexpress etc
- 5. Production capability more than 100 thousands pcs/ month;
- 6.Monthly export more than 50 times delivery;
- 7.Exported to more than 20 countries and regions;
- 8.We provide an excellent combination between prices, quality & respond, delivery, after-sales!

# Order program



Selecteo