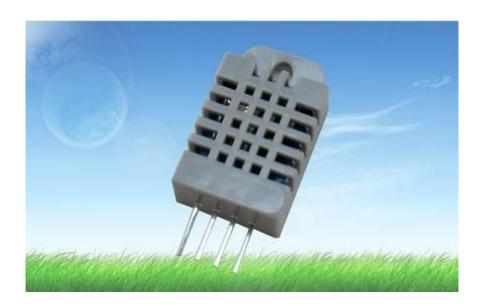

(20m) enable RHT04/05 to be suited in all kinds of harsh application occasions.

#### Features:

Relative humidity and temperature measurement, calibrated digital signal, outstanding long-term stability, extra components not needed, long transmission distance, low power consumption, fully interchangeable.

## **Specs&Description:**

Power supply: 3.3-6V DC

Output signal: digital signal via single-bus

Operating range: humidity 0-100%RH, temperature -40~125Celsius

Accuracy: humidity +-2%RH(Max +-5%RH), temperature +-0.3Celsius

Resolution: humidity 0.1%RH, temperature 0.1Celsius Repeatability: humidity +-1%RH, temperature +-0.2Celsius

Response time: Average:<5s Humidity hysteresis: <+-0.5%RH

Stability: <+-0.5%RH/Year Interchangeability: fully interchangeable

### **Product Pictures:**



### Approval Certification:







# Why Choose US:

1.Established in 2005, about 10 years of history;

- 2.Owns main factories, supply diversification products and One stop service service
- 3. Certificates of ISO9001, UL, CE, SGS, EMC, CQC, Reach, etc
- 4.Six years Gold member in Alibaba, Aliexpress etc
- 5. Production capability more than 100 thousands pcs/ month;
- 6. Monthly export more than 50 times delivery;

cargo ready

- 7.Exported to more than 20 countries and regions;
- 8. We provide an excellent combination between prices, quality & respond, delivery, after-sales!

# Order program



further cooperation



balance / delivery