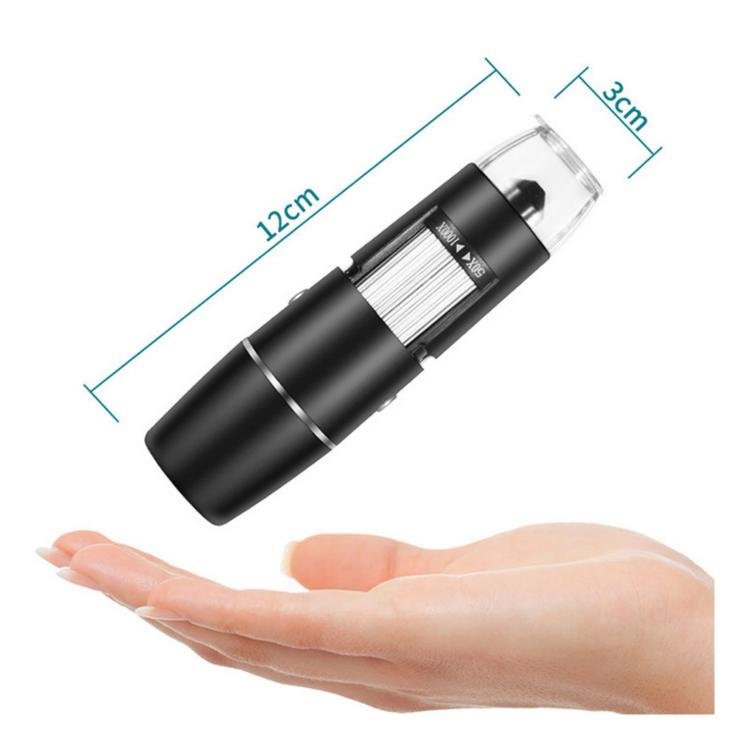

#### PRODUCT DESCRIPTION

→ SELECTECH +

Lens structure: 2G+IR

Field of view: 16° (decided according to the lens)

Number of LEDs: 8 SMD3528 high-brightness white lights (brightness adjustable)

Focus mode and focus range: manual adjustment, 0~40mm

Imaging distance: 3mm to infinity

Sensor size: 1/7.5"

Signal to noise ratio: 45db
Sensitivity: 3V/lux-sec
Video recording format: AVI

Video resolution: 960\*540,640\*480

Picture format: JPG

Working range: 0-10m (open scenes, occluded scenes will affect the working range)
Working hours: ≥90 minutes (full power state, battery life also affects working hours)

Power supply mode: 650mah built-in lithium battery

Charging requirement: DC-5V/1A

Working current: ~270mA

Product color: black (specific to the actual product)

WiFi working environment: Android5.0 and above system, ios8.0 and above system