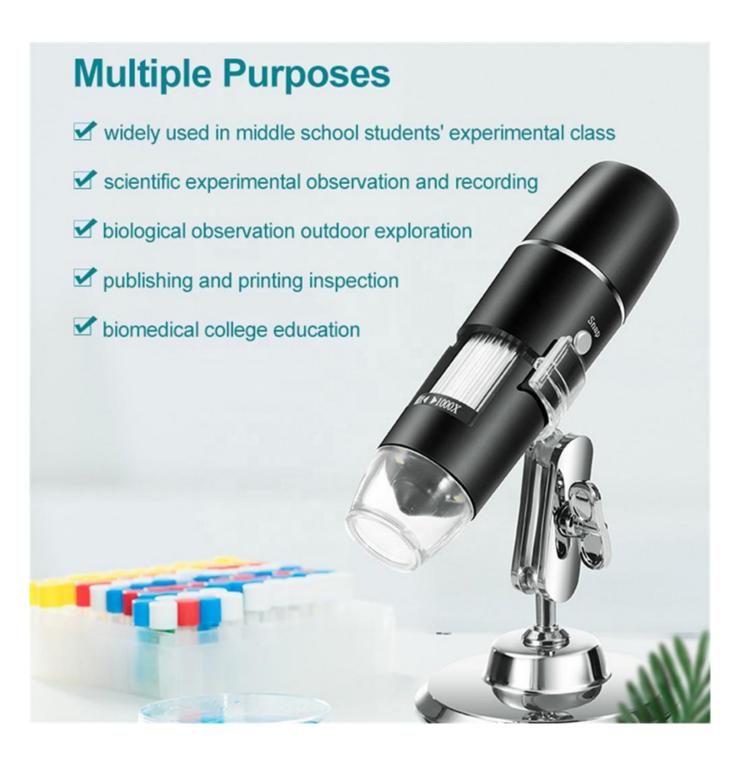

#### Features:

- 1. A good quality to use in Inspection dissection/examination, Plant dissection/examination, Skin examination,
- 2. Scal examination, Textile Inspection, Jewelry Inspection, Collections/Coin Inspection, Printing Inspection, PCB or PCBA Inspection and so on.
- 3. The microscope is made up of high-quality IC and electronic components, with clear image quality, low

power consumption, high-resolution, applies to small objects to be larger 4. Photo and video production, is the best choice of small objects recognization.