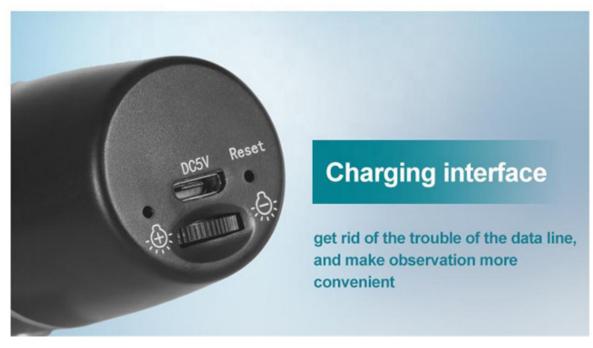

Power supply mode: 650mah built-in lithium battery

Charging requirement: DC-5V/1A

Working current: ~270mA

Product color: black (specific to the actual product)

WiFi working environment: Android5.0 and above system, ios8.0 and above system