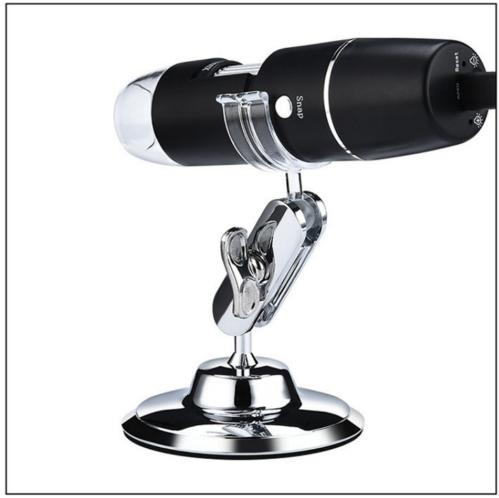

g range: 0-10m (open scenes, occluded scenes will affect the working range)
Working hours: ≥90 minutes (full power state, battery life also affects working hours)

Power supply mode: 650mah built-in lithium battery

Charging requirement: DC-5V/1A

Working current: ~270mA

Product color: black (specific to the actual product)

WiFi working environment: Android5.0 and above system, ios8.0 and above system

Wi-Fi working environment supporting equipment requirements: support 2.4Ghz (8201.11b/g/n) wireless data

transmission equipment

Working temperature: 0°C-40°C Storage temperature: -10°C-60°C Working humidity: 30-60%RH

Storage humidity: 10-80%RH













### PHOTO EFFECT





Skin hair



Textile fabric



Plant specimen



printing dot

#### CIRCUIT BOARD ENLARGE VISUAL DISPLAY









You may be interested in the following products







1080P wireless USB&WIFI digital microscope

#### **Company Information**

#### **COMPANY INFORMATION**

→ SELECTECH ←

#### About us





















#### Selectech Electronics Co.,Ltd

Welcome to ShenZhen Selectech Electronics Co., Limited. -- Your power sourcing for smart home and home health&beauty care products, consummer electronics, plastics products! Selectech is 11 years gold supplier in alibaba with trade assurance.







Selectech was founded in Shenzhen in year 2005. Selectech invested factories focuses on production and R&D for smart home, home health care Otoscope&Camera,home consummer elecronics. like Alexa Echo Google home control WiFi smart socket plug, USB charger wall socket receptable, smart fast wall charge