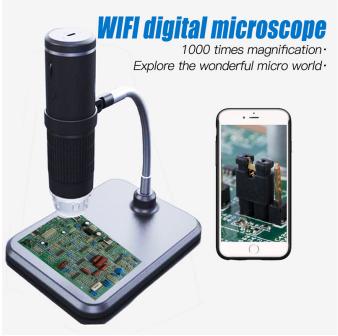

## Dropship Wifi microscope smartphone digital portable microscope 1000x digital Usb inspection camera

#### PRODUCT DESCRIPTION

→ SELECTECH +

Lens structure: 2G+IR

Field of view: 16° (decided according to the lens)

Number of LEDs: 8 SMD3528 high-brightness white lights (brightness adjustable)

Focus mode and focus range: manual adjustment, 0~40mm

Imaging distance: 3mm to infinity

Sensor size: 1/7.5"

Signal to noise ratio: 45db
Sensitivity: 3V/lux-sec
Video recording format: AVI

Video resolution: 960\*540,640\*480

Picture format: JPG

Working range: 0-10m (open scenes, occluded scenes will affect the working range)
Working hours: ≥90 minutes (full power state, battery life also affects working hours)

Power supply mode: 650mah built-in lithium battery

Charging requirement: DC-5V/1A

Working current: ~270mA

Product color: black (specific to the actual product)

WiFi working environment: Android5.0 and above system, ios8.0 and above system

Wi-Fi working environment supporting equipment requirements: support 2.4Ghz (8201.11b/g/n) wireless data

transmission equipment

Working temperature: 0°C-40°C Storage temperature: -10°C-60°C Working humidity: 30-60%RH

Storage humidity: 10-80%RH