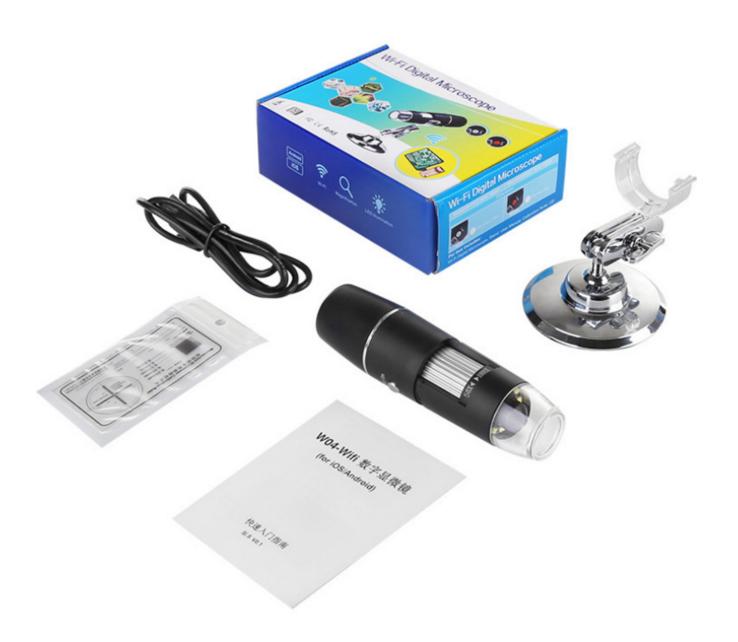

#### PRODUCT DESCRIPTION

→ SELECTECH +

Lens structure: 2G+IR

Field of view: 16° (decided according to the lens)

Number of LEDs: 8 SMD3528 high-brightness white lights (brightness adjustable)

Focus mode and focus range: manual adjustment, 0~40mm

Imaging distance: 3mm to infinity

Sensor size: 1/7.5"

Signal to noise ratio: 45db
Sensitivity: 3V/lux-sec
Video recording format: AVI

Video resolution: 960\*540,640\*480

Picture format: JPG

Working range: 0-10m (open scenes, occluded scenes will affect the working range)
Working hours: ≥90 minutes (full power state, battery life also affects working hours)

Power supply mode: 650mah built-in lithium battery

Charging requirement: DC-5V/1A

Working current: ~270mA

Product color: black (specific to the actual product)

WiFi working environment: Android5.0 and above system, ios8.0 and above system