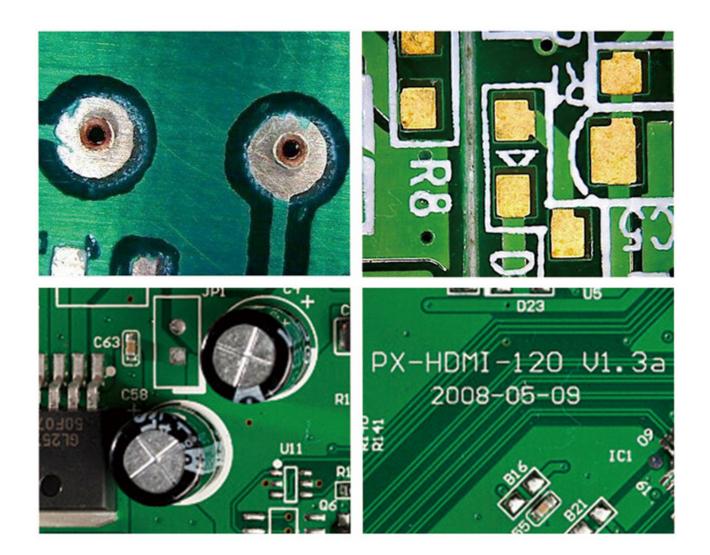

#### CIRCUIT BOARD ENLARGE VISUAL DISPLAY

You may be interested in the following products

1080P wireless USB&WIFI digital microscope