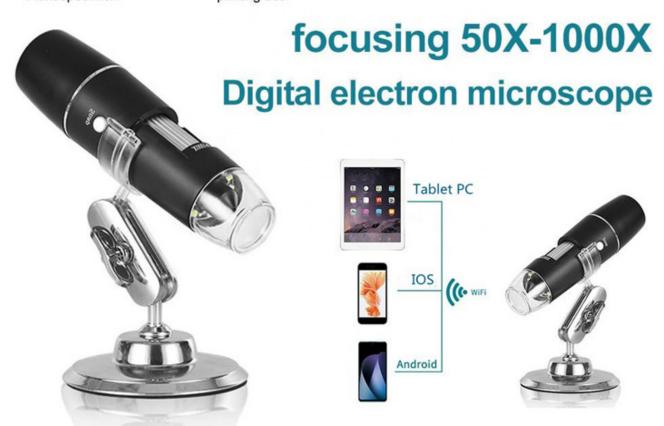

## Dropship Wifi microscope smartphone digital portable microscope 1000x digital Usb inspection camera

#### PRODUCT DESCRIPTION

→ SELECTECH +

Lens structure: 2G+IR

Field of view: 16° (decided according to the lens)

Number of LEDs: 8 SMD3528 high-brightness white lights (brightness adjustable)

Focus mode and focus range: manual adjustment, 0~40mm

Imaging distance: 3mm to infinity

Sensor size: 1/7.5"

Signal to noise ratio: 45db
Sensitivity: 3V/lux-sec
Video recording format: AVI

Video resolution: 960\*540,640\*480

Picture format: JPG

Working range: 0-10m (open scenes, occluded scenes will affect the working range)
Working hours: ≥90 minutes (full power state, battery life also affects working hours)

Power supply mode: 650mah built-in lithium battery

Charging requirement: DC-5V/1A

Working current: ~270mA

Product color: black (specific to the actual product)

WiFi working environment: Android5.0 and above system, ios8.0 and above system

Wi-Fi working environment supporting equipment requirements: support 2.4Ghz (8201.11b/g/n) wireless data

transmission equipment

Working temperature: 0°C-40°C Storage temperature: -10°C-60°C Working humidity: 30-60%RH