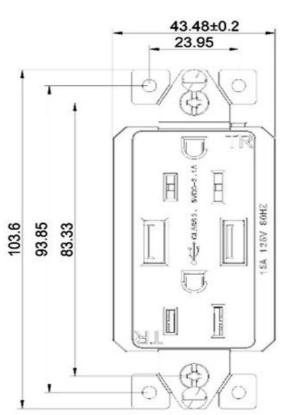

## **Product Description:**

- · Type: Dual USB Type-A Replaceable inner core
- · Grounding: Standard Grounding
- · Application: Residential / General-Purpose
- · Main material: High quality PC Material
- · Inside Material: Tin phosphorous bronze
- · Electrical Characteristics: AC125V /20A
- · USB output: DC 5.0V /2100mA /4000 mA
- · Color: White/Black
- · Insert and Draw Frequency: >10000 times
- · Socket standard: Multi function socket
- Certificate: CE,ROHS,TUV

- · Pressure Ressistance: Between the input output 3KV / AC
- · Isolation Ressistance: Input and output 500VDC /  $100M\Omega$
- · Suitable for panels size: 115 x 70 mm or 120 series
- · Insert and Draw Frequency>10000 times
- · Temperature, humidity:- $10^{\circ}$ C ~ + $40^{\circ}$ C ; 20% ~ 90%
- · Storage Temperature, Humidity: -20°C ~ +85°C; 10% ~ 95% RH