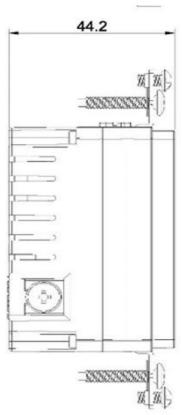

## **Product Description:**

- · Type: Dual USB Type-A Replaceable inner core
- · Grounding: Standard Grounding
- · Application: Residential / General-Purpose
- · Main material: High quality PC Material
- · Inside Material: Tin phosphorous bronze
- · Electrical Characteristics: AC125V /20A
- · USB output: DC 5.0V /2100mA /4000 mA
- · Color: White/Black
- · Insert and Draw Frequency: >10000 times
- · Socket standard: Multi function socket
- Certificate: CE,ROHS,TUV

- · Pressure Ressistance: Between the input output 3KV / AC
- · Isolation Ressistance: Input and output 500VDC /  $100M\Omega$
- · Suitable for panels size: 115 x 70 mm or 120 series
- · Insert and Draw Frequency>10000 times
- · Temperature, humidity:- $10^{\circ}$ C ~ + $40^{\circ}$ C ; 20% ~ 90%
- · Storage Temperature, Humidity: -20°C ~ +85°C; 10% ~ 95% RH