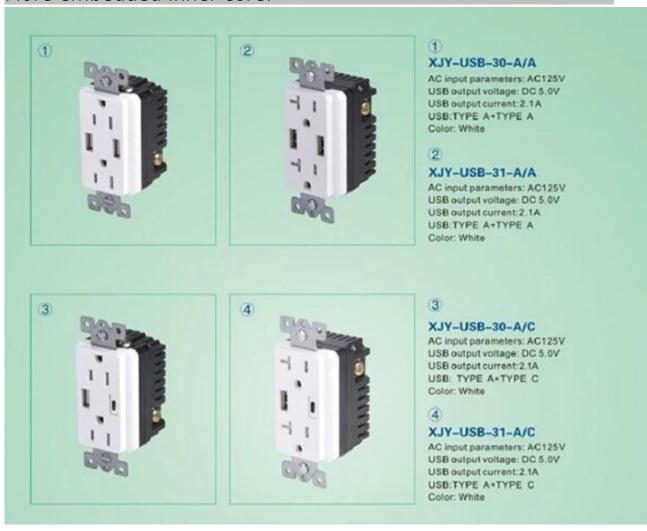

- · Suitable for panels size: 115 x 70 mm or 120 series
- · Insert and Draw Frequency>10000 times
- · Temperature, humidity:- $10^{\circ}$ C ~ + $40^{\circ}$ C ; 20% ~ 90%
- · Storage Temperature, Humidity: -20°C ~ +85°C; 10% ~ 95% RH

#### **Packaging & Shipping**

· Packaging: 1PCS/Poly bag/Inner box / 50PCS/Carton

· Carton size: 40\*26\*30cm

. Weught: 8.5 kg Or as customized.

### Our Advantages:

- 1.We can print your logo on products according to your requirements.
- 2. We can supply these products with spray painting.
- 3. We can manufacture these products on any color that you requested on the basis of your quantity.
- 4. We can manufacture your customized package.
- 5. Good quality with competitive price, different colors and sizes are available.

#### More embedded Inner core: