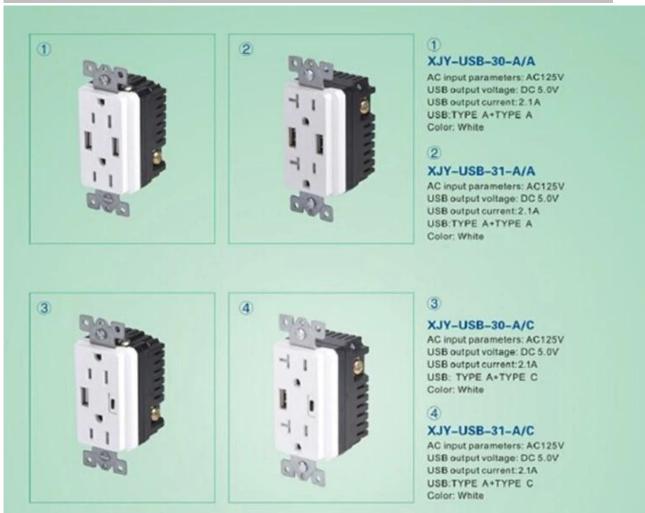

### **Product Description:**

- · Type: Type-A and Type-C Replaceable inner core
- · Grounding: Standard Grounding
- · Application: Residential / General-Purpose
- · Main material: High quality PC Material
- · Inside Material: Tin phosphorous bronze
- · Electrical Characteristics: AC125V /20A
- · USB output: DC 5.0V /2100mA /4000 mA
- · Color: White/Black
- · Insert and Draw Frequency: >10000 times
- · Socket standard: Multi function socket
- · Certificate: CE,ROHS,TUV
- · Pressure Ressistance: Between the input output 3KV / AC
- · Isolation Ressistance: Input and output 500VDC /  $100M\Omega$
- · Suitable for panels size: 115 x 70 mm or 120 series
- · Insert and Draw Frequency>10000 times
- · Temperature, humidity:-10°C ~ +40°C; 20% ~ 90%
- · Storage Temperature, Humidity: -20°C ~ +85°C; 10% ~ 95% RH