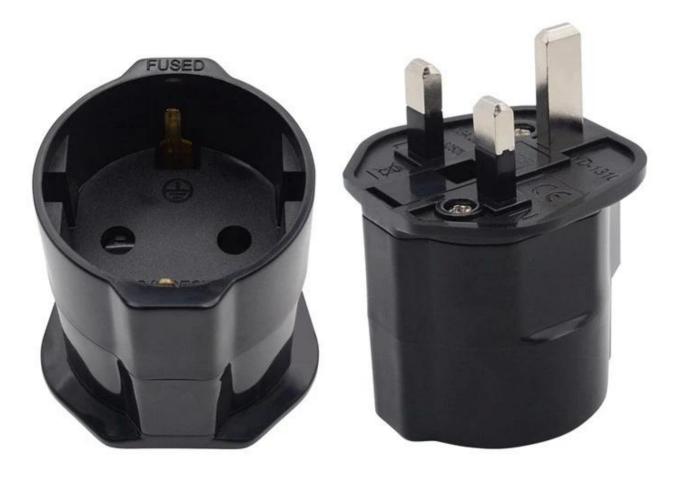

European German to British Conversion Socket British Standard Plug Converter Indonesia to British Conversion Plug

Current and Voltage: 13A, 250V (with fuse) Housing material: high-quality ABS Conductive material: copper Product certification: CE ROHS Product color: black, white

Plug part: British (British standard) three-way prongs Jack Section: European Double Round Jack, Acceptable - European (German/French) plug with double round prongs and its partial round Plug-in part: recessed, with grounding part

High-quality brass material

Product function: Convert the double round prongs of the European (German/French) plug into three square prongs of the British (British standard). (This product has a fuse tube to ensure the safe use of electrical products)