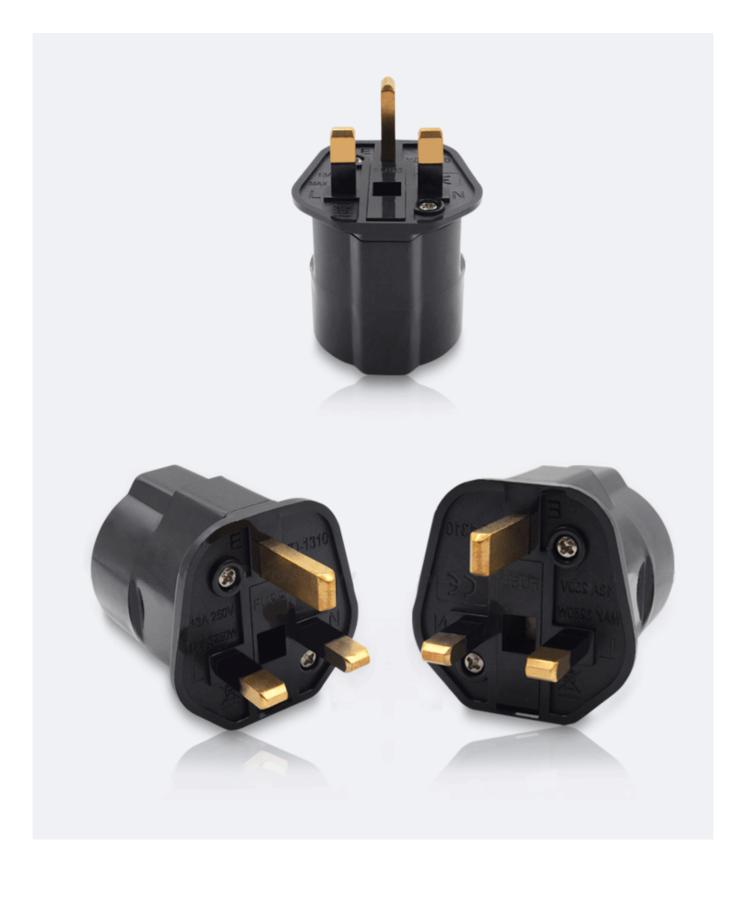

European German to British Conversion Socket British Standard Plug Converter Indonesia to British Conversion Plug

Current and Voltage: 13A, 250V (with fuse) Housing material: high-quality ABS Conductive material: copper Product certification: CE ROHS Product color: black, white

Plug part: British (British standard) three-way prongs Jack Section: European Double Round Jack, Acceptable - European (German/French) plug with double round prongs and its partial round Plug-in part: recessed, with grounding part

High-quality brass material

Product function: Convert the double round prongs of the European (German/French) plug into three square prongs of the British (British standard). (This product has a fuse tube to ensure the safe use of electrical products)

European to British Adapter European Standard to British Standard Travel Adapter Plug 13A European to British Specification

## **2 Pin EU to 3 Pin UK Plug Adapter**