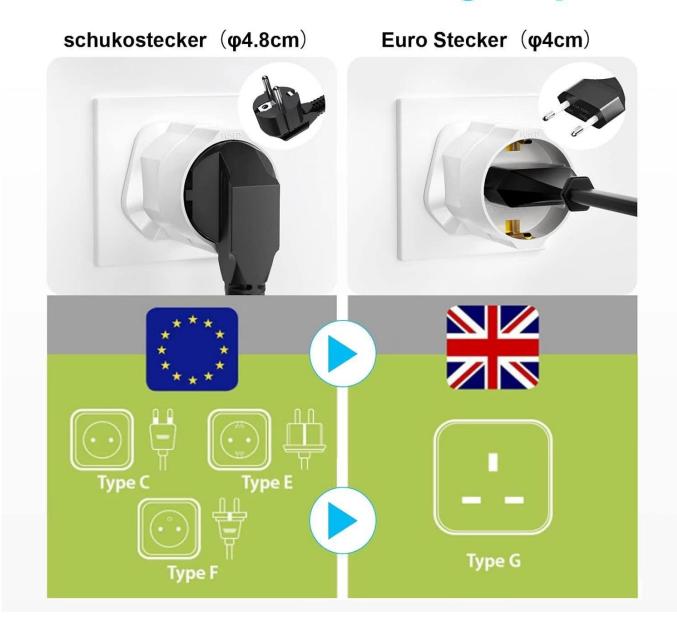

European German to British Conversion Socket British Standard Plug Converter Indonesia to British Conversion Plug

Current and Voltage: 13A, 250V (with fuse) Housing material: high-quality ABS Conductive material: copper Product certification: CE ROHS Product color: black, white

Plug part: British (British standard) three-way prongs Jack Section: European Double Round Jack, Acceptable - European (German/French) plug with double round prongs and its partial round Plug-in part: recessed, with grounding part

High-quality brass material

Product function: Convert the double round prongs of the European (German/French) plug into three square prongs of the British (British standard). (This product has a fuse tube to ensure the safe use of electrical products)

European to British Adapter European Standard to British Standard Travel Adapter Plug 13A European to British Specification

## **2 Pin EU to 3 Pin UK Plug Adapter**