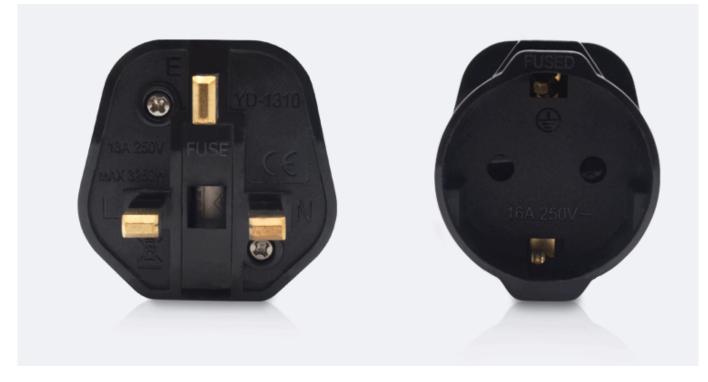

European German to British Conversion Socket British Standard Plug Converter Indonesia to British Conversion Plug

Current and Voltage: 13A, 250V (with fuse) Housing material: high-quality ABS Conductive material: copper Product certification: CE ROHS Product color: black, white

High-quality brass material

Product function: Convert the double round prongs of the European (German/French) plug into three square prongs of the British (British standard). (This product has a fuse tube to ensure the safe use of electrical products)