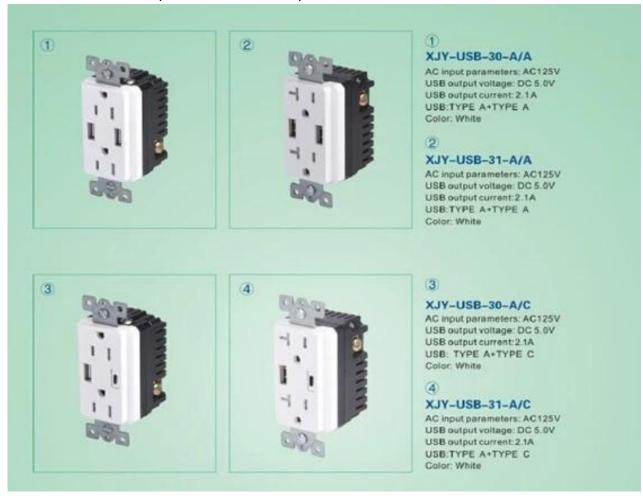

: 115 x 70 mm

· Insert and Draw Frequency>10000 times

· Temperature, humidity:- $10^{\circ}$ C ~ + $40^{\circ}$ C ; 20% ~ 90%

· Storage Temperature, Humidity: -20°C  $\sim$  +85°C ; 10%  $\sim$  95% RH



**Dual USB charging outlets** 





## Packaging & Shipping

· Packaging: 1PCS/Poly bag/Inner box / 50PCS/Carton

· Carton size: 40\*26\*30cm

GW: 9 kg

Or as customized.

#### Our Advantages

- 1.We can print your logo on products according to your requirements.
- 2.We can supply these products with spray painting.
- 3.We can manufacture these products on any color that you requested on the basis of your quantity.
- 4. We can manufacture your customized package.
- 5. Good quality with competitive price, different colors and sizes are available.

#### Related Products (Embedded Core)



### **Company Information**

Our company is a professional manufacturer which was founded in 1999. We specialize in the research and production of various kinds of USB wall socket, plug,wifi wall panel router, network keystone,telecome accessories. With a strong R&D department and experienced engineers, our factory can supply OEM and ODM service according to your requirements, Just tell us your ideas! Our R&D Team is standing by for you. Our factory is under ISO 9001:2008 Quality Management System control.