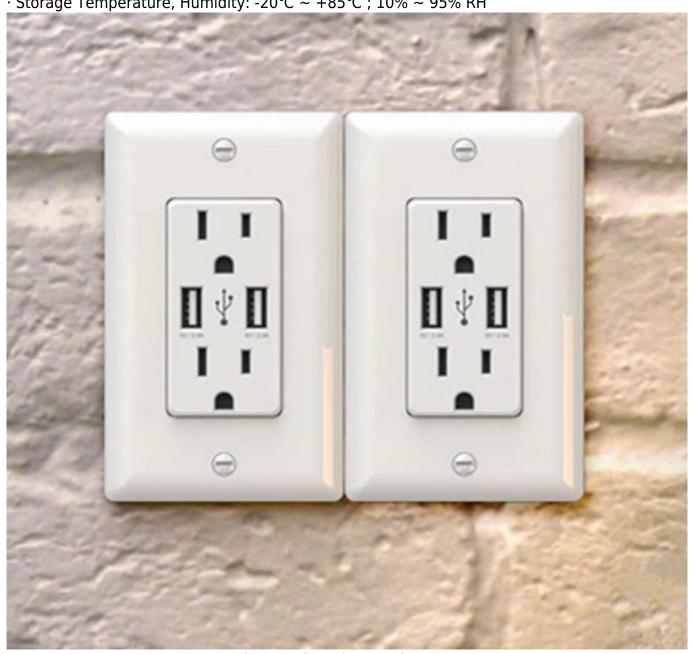

# USB wall charger High Speed universal wall socket Dual USB charging outlets USA electrical receptacle types USB-30

Quick Charge 2.0 USB Charger Outlet, Faster Charging to compatible devices. Two 2.0 Quick Charge USB ports, full speed charging to two devices same time. Reduces charging time to smartphones, tablets and devices, Both USB ports are smart to "read" the power source type of devices and maximum charging efficiency Safe charging, 15A TR Tamper Resistant Outlet, 3 Click-On USA style Face Covers.

**Dual USB charging outlets** 