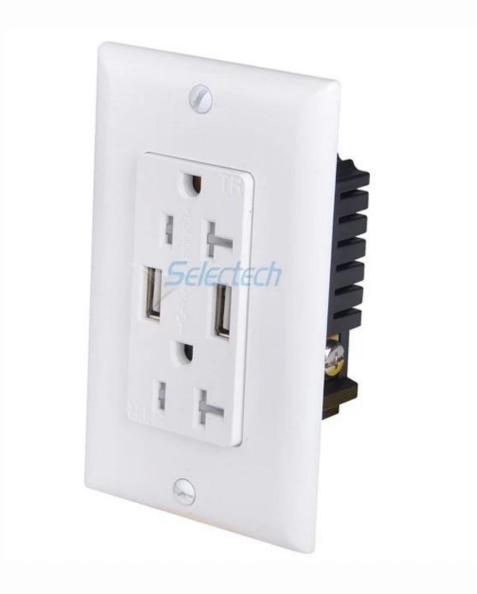

## **Product Description**

· Type: Wall Socket

· Grounding: Standard Grounding

· Rated Voltage: 125V · Rated Current: 15A

Application: Residential / General-Purpose
Main material: High quality PC Material
Inside Material: Tin phosphorous bronze
USB output: DC 5.0V 4000mA or 2100mA

· Color: White

Insert and Draw Frequency: >10000 times
Socket standard: Multi function socket

· Certificate:ETL.CE.ROHS

 $\cdot$  Pressure Resistance: Between the input output 3KV / AC  $\cdot$  Isolation Resistance: Input and output 500VDC / 100M $\Omega$ 

· Color: White

· Product size: 115 x 70 mm

· Insert and Draw Frequency>10000 times

· Temperature, humidity:- $10^{\circ}$ C ~ + $40^{\circ}$ C ; 20% ~ 90%

· Storage Temperature, Humidity: -20°C  $\sim$  +85°C ; 10%  $\sim$  95% RH