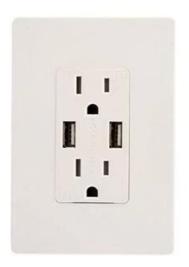

# USB wall charger High Speed universal wall socket Dual USB charging outlets USA electrical receptacle types USB-30

Quick Charge 2.0 USB Charger Outlet, Faster Charging to compatible devices. Two 2.0 Quick Charge USB ports, full speed charging to two devices same time. Reduces charging time to smartphones, tablets and devices, Both USB ports are smart to "read" the power source type of devices and maximum charging efficiency Safe charging, 15A TR Tamper Resistant Outlet, 3 Click-On USA style Face Covers.

## **Product Description**

· Type: Wall Socket

· Grounding: Standard Grounding

· Rated Voltage: 125V · Rated Current: 15A

Application: Residential / General-Purpose
Main material: High quality PC Material
Inside Material: Tin phosphorous bronze
USB output: DC 5.0V 4000mA or 2100mA

· Color: White

Insert and Draw Frequency: >10000 times
Socket standard: Multi function socket

· Certificate:ETL.CE.ROHS

 $\cdot$  Pressure Resistance: Between the input output 3KV / AC  $\cdot$  Isolation Resistance: Input and output 500VDC / 100M $\Omega$ 

· Color: White

· Product size: 115 x 70 mm

· Insert and Draw Frequency>10000 times

· Temperature, humidity:- $10^{\circ}$ C ~ + $40^{\circ}$ C ; 20% ~ 90%

· Storage Temperature, Humidity: -20°C  $\sim$  +85°C ; 10%  $\sim$  95% RH

**Dual USB charging outlets** 