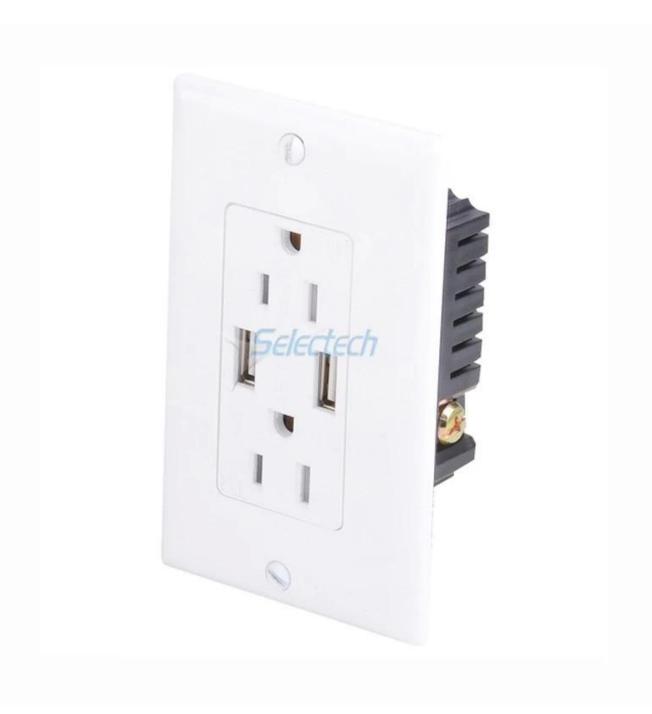

## **Product Description**

· Type: Wall Socket

· Grounding: Standard Grounding

· Rated Voltage: 125V · Rated Current: 15A

Application: Residential / General-Purpose
Main material: High quality PC Material
Inside Material: Tin phosphorous bronze
USB output: DC 5.0V 4000mA or 2100mA

· Color: White

Insert and Draw Frequency: >10000 times
Socket standard: Multi function socket

· Certificate:ETL.CE.ROHS

 $\cdot$  Pressure Resistance: Between the input output 3KV / AC  $\cdot$  Isolation Resistance: Input and output 500VDC / 100M $\Omega$ 

· Color: White

· Product size: 115 x 70 mm

· Insert and Draw Frequency>10000 times

· Temperature, humidity:- $10^{\circ}$ C ~ + $40^{\circ}$ C ; 20% ~ 90%

· Storage Temperature, Humidity: -20°C  $\sim$  +85°C ; 10%  $\sim$  95% RH