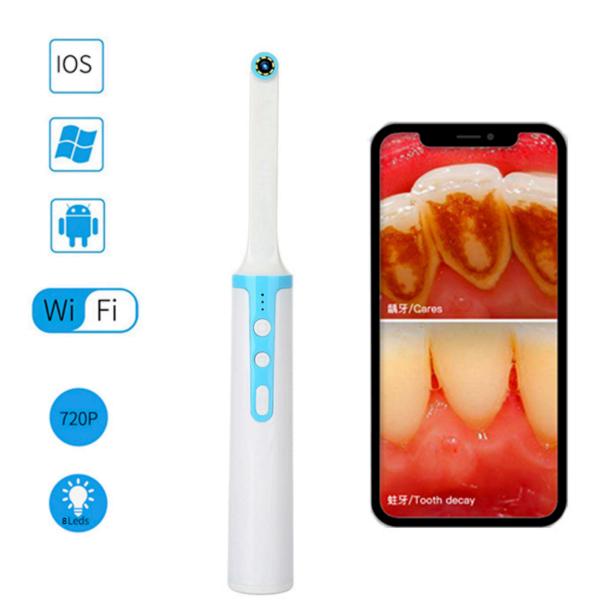

### **Product Display**

Feature 1. Concise and generous, Compact and portable 2.It's easy to clean and disinfect with the split design. 3.Waterproof and dustproof with LED lights of high brightness. IP67 protection grade, can be disinfected with alcohol, and the whole body is waterproof 4. 800mAh large capacity battery, 120 minutes long working time 5. The image can zoom in and zoom out for 3 times 6. Free Apps for Android/iOS/Tablet/Windows system. Multi-function APP automatically connects, can take pictures, video, mirror, and compare

# WIFI Dental camera

Be your own dentist to prevent dental problems such as dental caries, calculus, plaque. Take care of your tooth.

# Support ios/Android/Tablet