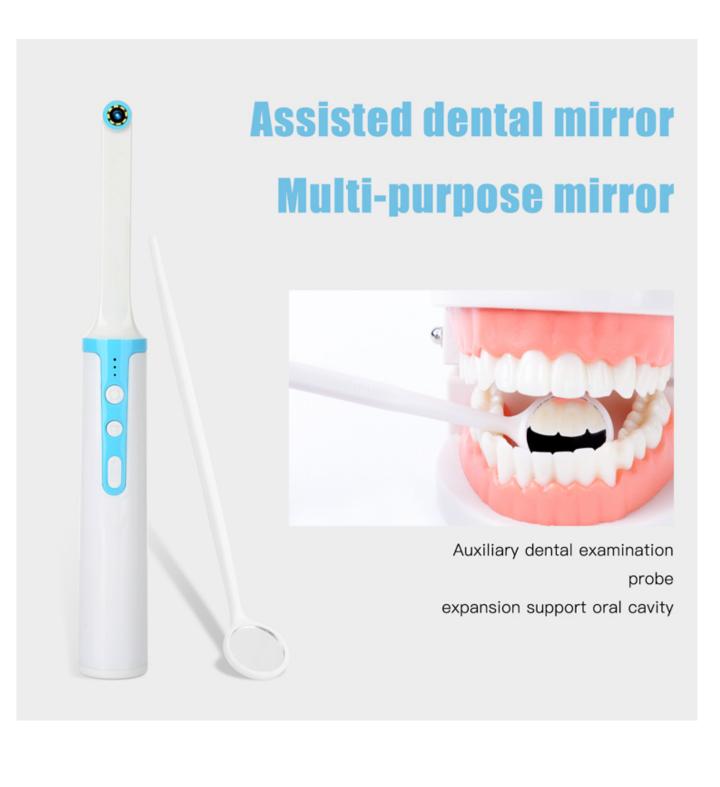

#### Package included:

- 1 x Endoscope
- 1 x USB Cable
- 1 x User Manual
- 1 x assisted dental mirror
- 0.2KG/PCS 232mm\*91mm\*32mm

74 PCS/CN 14.8KG 47cm\*38cm\*38.5cm