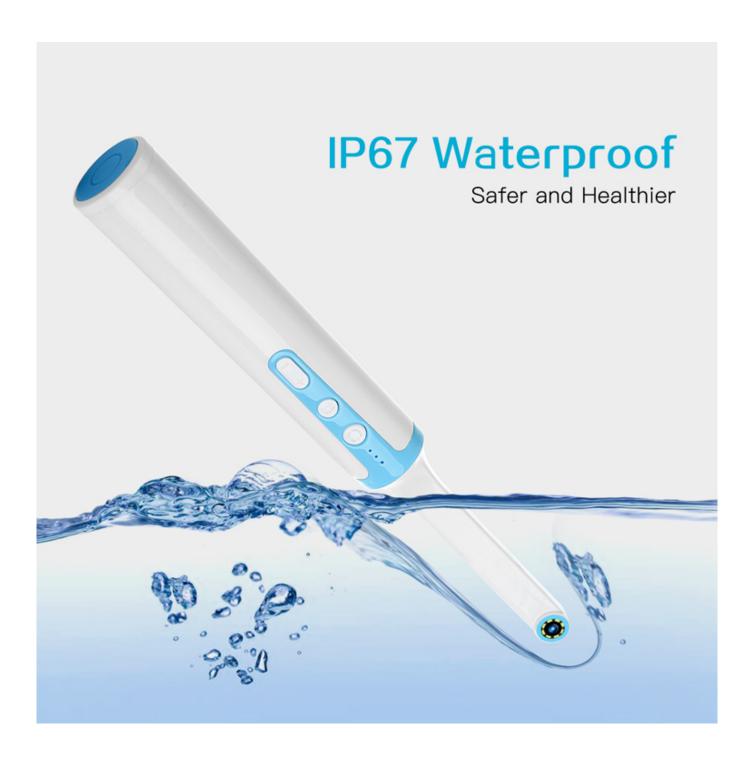

### **Product Display**

Feature 1. Concise and generous, Compact and portable 2.It's easy to clean and disinfect with the split design. 3.Waterproof and dustproof with LED lights of high brightness. IP67 protection grade, can be disinfected with alcohol, and the whole body is waterproof 4. 800mAh large capacity battery, 120 minutes long working time 5. The image can zoom in and zoom out for 3 times 6. Free Apps for Android/iOS/Tablet/Windows system. Multi-function APP automatically connects, can take pictures, video, mirror, and compare

### Specification

| item                   | value                  |
|------------------------|------------------------|
| Network standard:      | IEE 802.11 b/g/n       |
| Antenna:               | Built-in IPEX antenna  |
| Operating Frequency:   | 2.4GHz                 |
| Data rate:             | up to 300 Mbps         |
| Image sensor:          | CMOS                   |
| Camera light sourse:   | 8pcs Adjustable LEDS   |
| Battery:               | 800mAh lithium Battery |
| Waterproof:            | IP67 (For lens only)   |
| focal length:          | 1.5cm                  |
| Viewing angle:         | 70 degree              |
| Operating temperature: | 32 to 113 F(0-45)      |
| Working time:          | 1H                     |