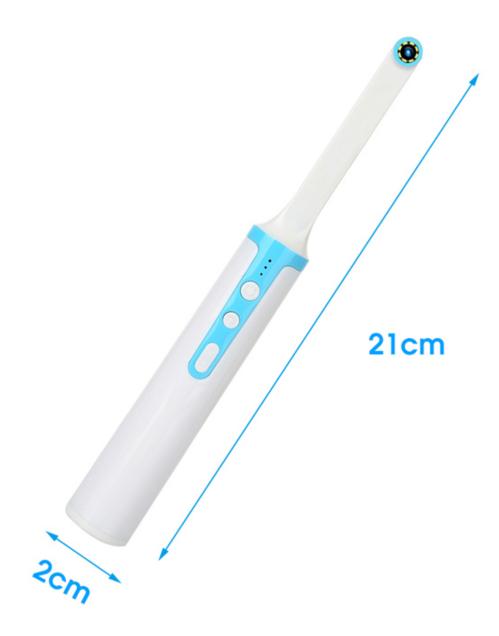

### **Product Display**

Feature 1. Concise and generous, Compact and portable 2.It's easy to clean and disinfect with the split design. 3.Waterproof and dustproof with LED lights of high brightness. IP67 protection grade, can be disinfected with alcohol, and the whole body is waterproof 4. 800mAh large capacity battery, 120 minutes long working time 5. The image can zoom in and zoom out for 3 times 6. Free Apps for Android/iOS/Tablet/Windows system. Multi-function APP automatically connects, can take pictures, video, mirror, and compare