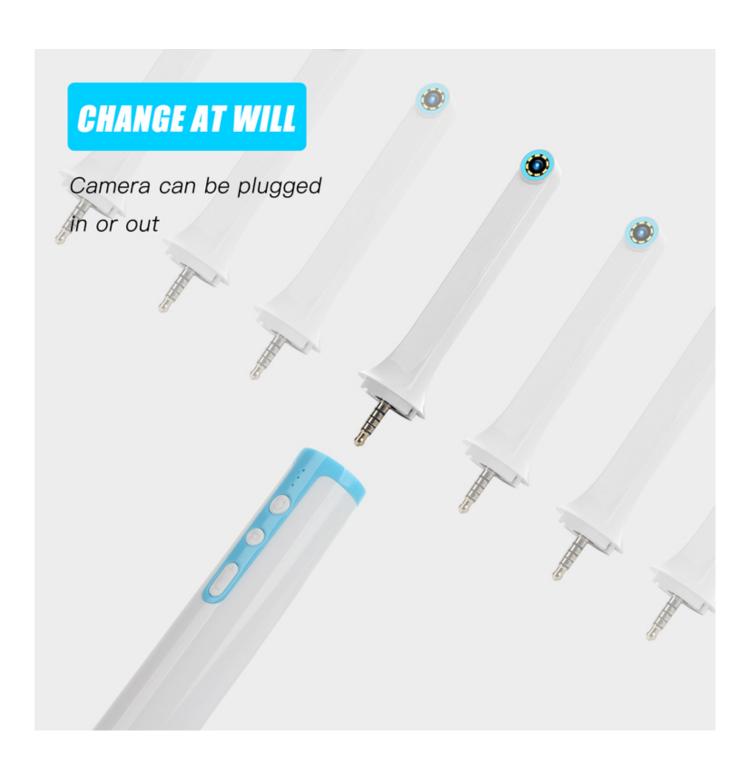

### **Product Display**

Feature 1. Concise and generous, Compact and portable 2.It's easy to clean and disinfect with the split design. 3.Waterproof and dustproof with LED lights of high brightness. IP67 protection grade, can be disinfected with alcohol, and the whole body is waterproof 4. 800mAh large capacity battery, 120 minutes long working time 5. The image can zoom in and zoom out for 3 times 6. Free Apps for Android/iOS/Tablet/Windows system. Multi-function APP automatically connects, can take pictures, video, mirror, and compare