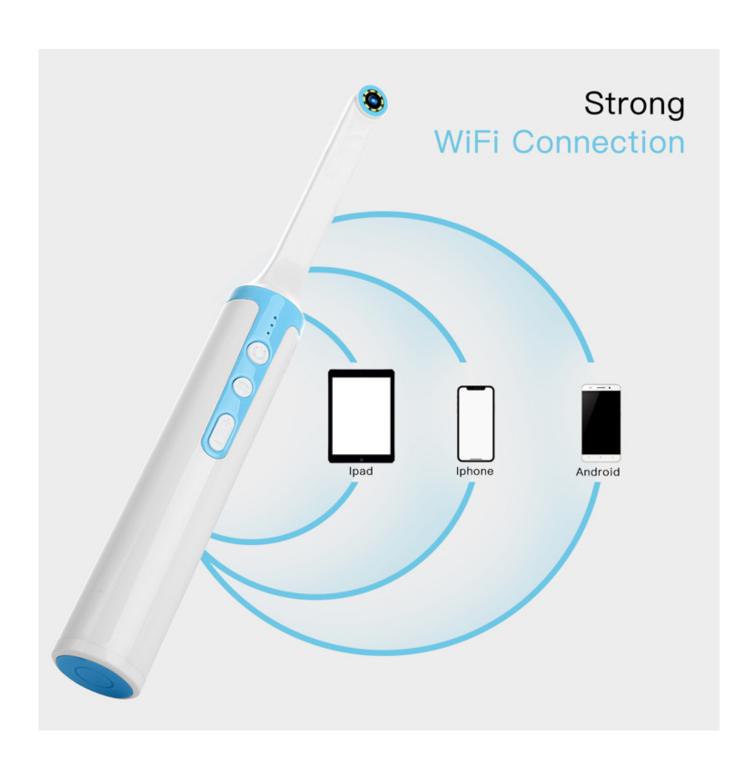

### **Product Display**

Feature 1. Concise and generous, Compact and portable 2.It's easy to clean and disinfect with the split design. 3.Waterproof and dustproof with LED lights of high brightness. IP67 protection grade, can be disinfected with alcohol, and the whole body is waterproof 4. 800mAh large capacity battery, 120 minutes long working time 5. The image can zoom in and zoom out for 3 times 6. Free Apps for Android/iOS/Tablet/Windows system. Multi-function APP automatically connects, can take pictures, video, mirror, and compare

# Support ios/Android/Tablet