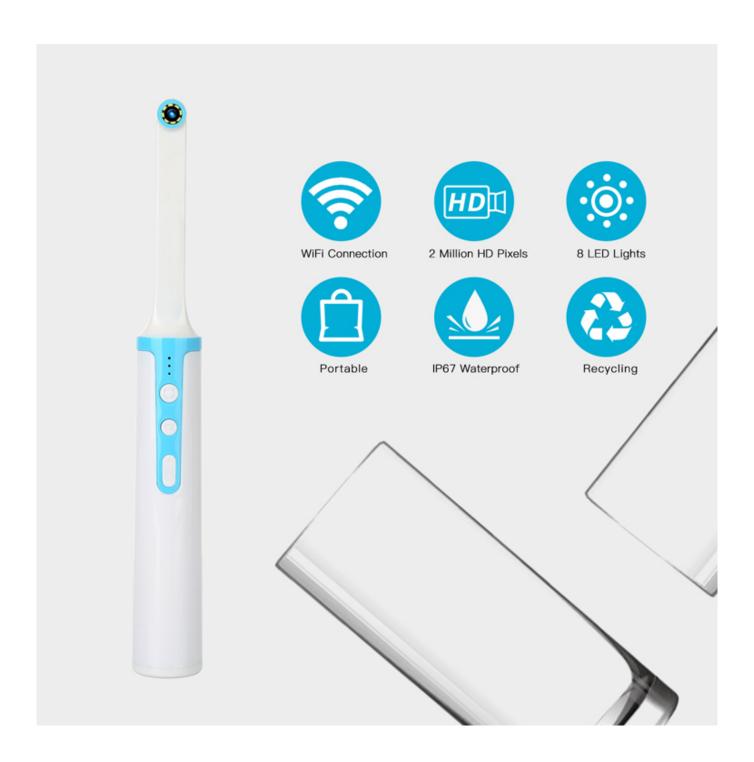

### **Product Display**

Feature 1. Concise and generous, Compact and portable 2.It's easy to clean and disinfect with the split design. 3.Waterproof and dustproof with LED lights of high brightness. IP67 protection grade, can be disinfected with alcohol, and the whole body is waterproof 4. 800mAh large capacity battery, 120 minutes long working time 5. The image can zoom in and zoom out for 3 times 6. Free Apps for Android/iOS/Tablet/Windows system. Multi-function APP automatically connects, can take pictures, video, mirror, and compare

### Specification

| item                   | value                  |
|------------------------|------------------------|
| Network standard:      | IEE 802.11 b/g/n       |
| Antenna:               | Built-in IPEX antenna  |
| Operating Frequency:   | 2.4GHz                 |
| Data rate:             | up to 300 Mbps         |
| Image sensor:          | CMOS                   |
| Camera light sourse:   | 8pcs Adjustable LEDS   |
| Battery:               | 800mAh lithium Battery |
| Waterproof:            | IP67 (For lens only)   |
| focal length:          | 1.5cm                  |
| Viewing angle:         | 70 degree              |
| Operating temperature: | 32 to 113 F(0-45)      |
| Working time:          | 1H                     |

| Power input:       | DC 5V 500 mAh/1A |
|--------------------|------------------|
| Sensor pixels:     | 2 Million pixels |
| Camera resolution: | 1920*1080P       |