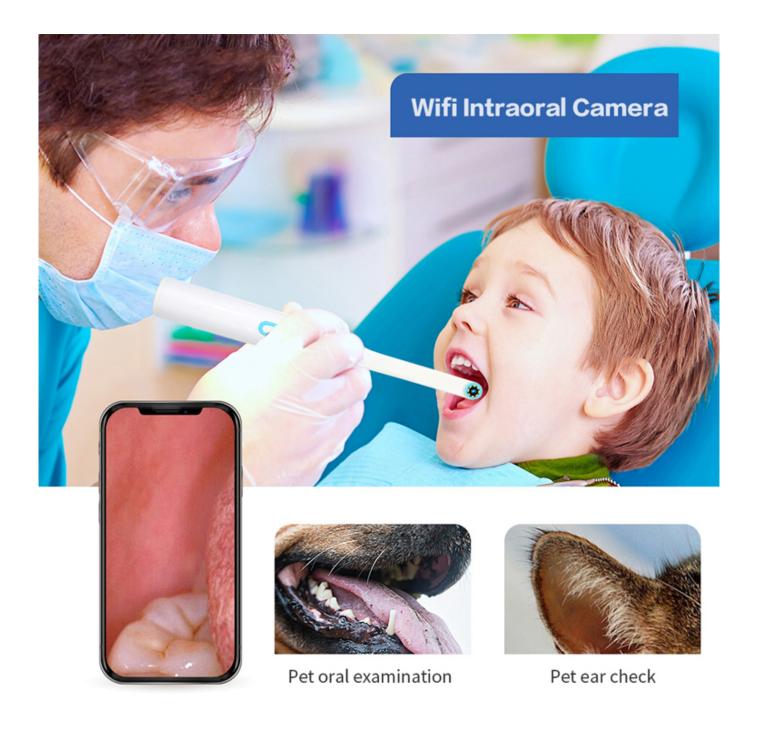

# WIFI Dental camera

Be your own dentist to prevent dental problems such as dental caries, calculus, plaque. Take care of your tooth.