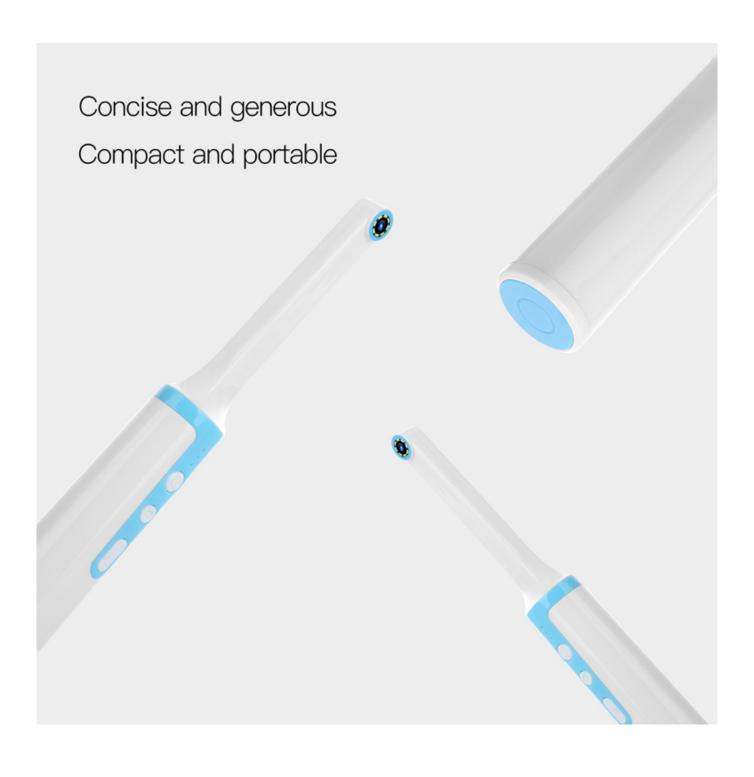

### **Product Display**

Feature 1. Concise and generous, Compact and portable 2.It's easy to clean and disinfect with the split design. 3.Waterproof and dustproof with LED lights of high brightness. IP67 protection grade, can be disinfected with alcohol, and the whole body is waterproof 4. 800mAh large capacity battery, 120 minutes long working time 5. The image can zoom in and zoom out for 3 times 6. Free Apps for Android/iOS/Tablet/Windows system. Multi-function APP automatically connects, can take pictures, video, mirror, and compare