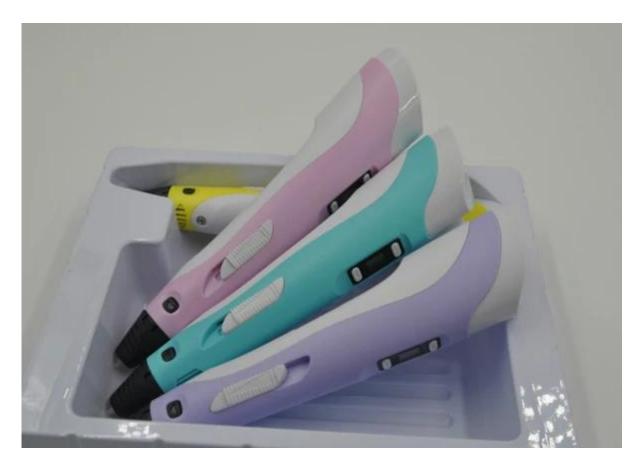

# **Product pictures:**

3D pen and accessories( 1x user menual, 1x3D pen holder, 1x charger adapter , 3pcs\*3m Filament)

ABS PLA filament plastic refill

Kids creative drawing, 3D art and craft pictures

How to use

Below QR Code is 3D pen usermanual download links, including lovely templates for kids creation

Warm Tips: This model 3D printing pen, has four color optional. If ordered online, please tell which color do you want. If not specified, we will arrange random color to be send to customer.