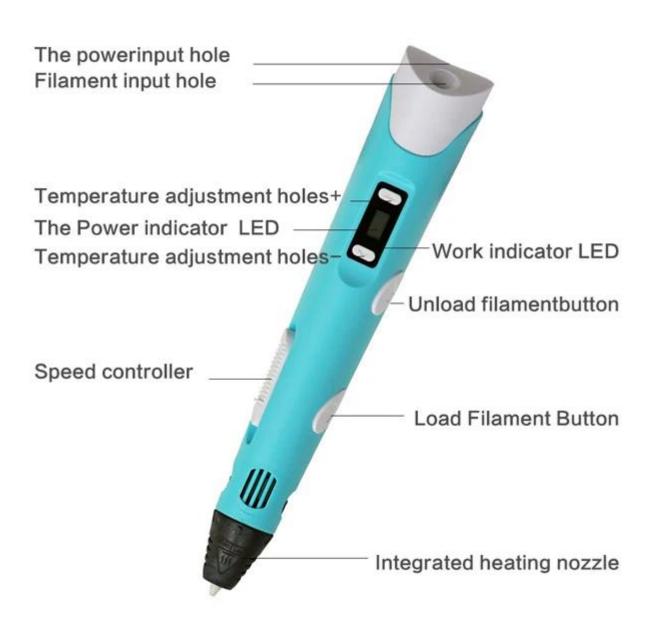

# **Specification:**

- 1. 0.7mm diameter Nozzle
- 2, 1.75mm PLA/ABS filaments
- 3, Adjustable molding Speed
- 4, power supply: 12v/2A
- 5, Temperature: 180°C-230°C adjustable, real time temperature control accurately
- 6, 3D printing pen is perfect for children above 5 years old and adult no matter you are artists, hobbyist or creative lovers. The only limitation of 3D drawing is your imagination!