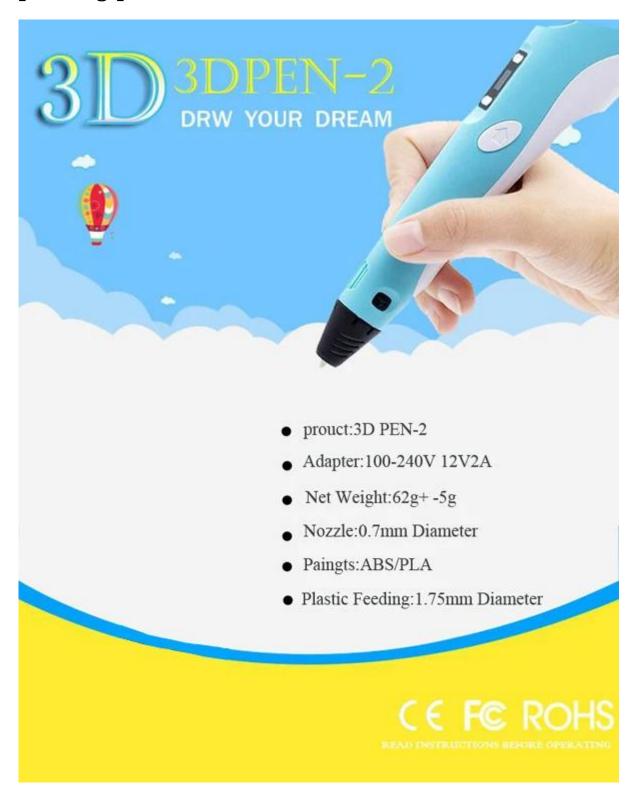

# **Specification:**

- 1. 0.7mm diameter Nozzle
- 2, 1.75mm PLA/ABS filaments
- 3, Adjustable molding Speed
- 4, power supply: 12v/2A
- 5, Temperature: 180°C-230°C adjustable, real time temperature control accurately
- 6, 3D printing pen is perfect for children above 5 years old and adult no matter you are artists, hobbyist or creative lovers. The only limitation of 3D drawing is your imagination!