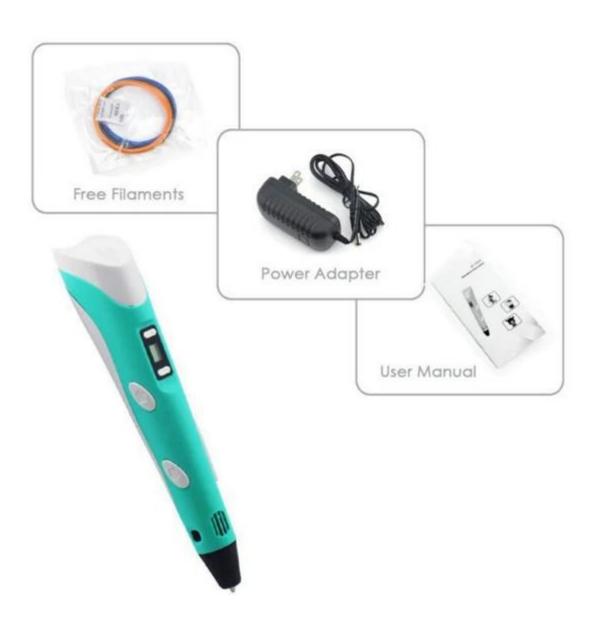

# **Product pictures:**

3D pen and accessories( 1x user menual, 1x3D pen holder, 1x charger adapter , 3pcs\*3m Filament)

ABS PLA filament plastic refill

Kids creative drawing, 3D art and craft pictures

How to use