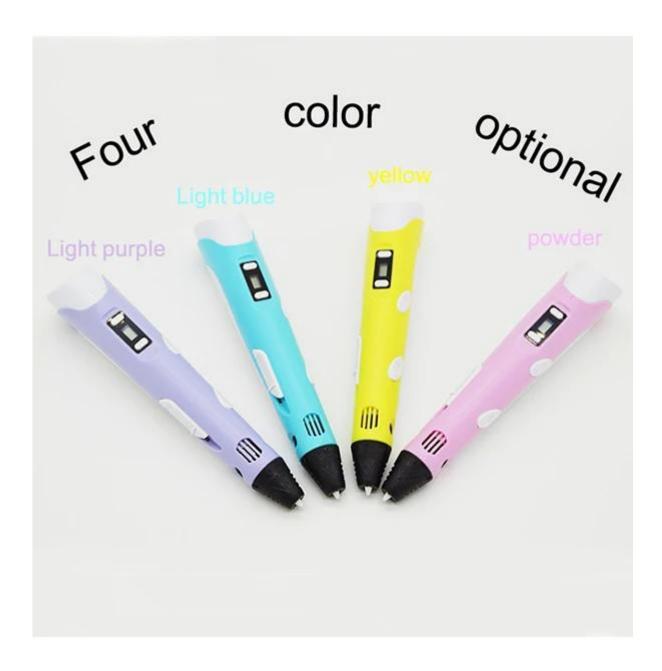

Below QR Code is 3D pen usermanual download links, including lovely templates for kids creation

Warm Tips: This model 3D printing pen, has four color optional. If ordered online, please tell which color do you want. If not specified, we will arrange random color to be send to customer.