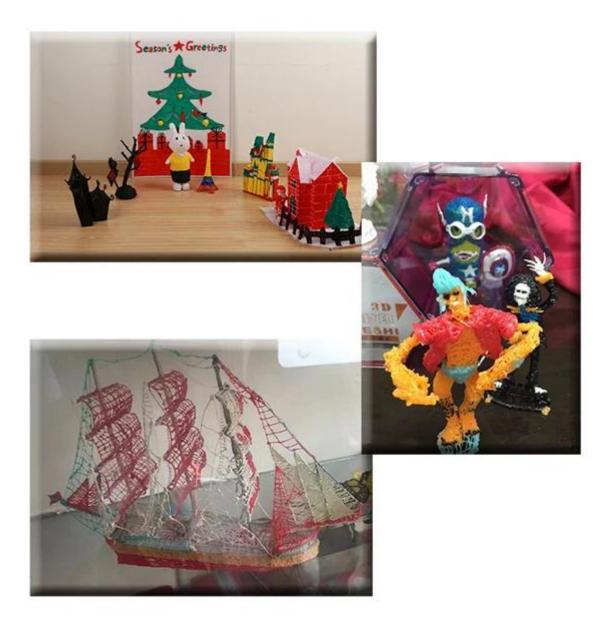

# **Product pictures:**

3D pen and accessories( 1x user menual, 1x3D pen holder, 1x charger adapter , 3pcs\*3m Filament)

ABS PLA filament plastic refill

Kids creative drawing, 3D art and craft pictures

How to use