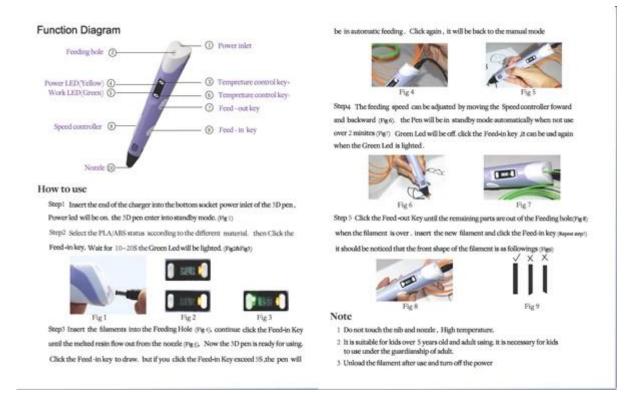

# **Product pictures:**

3D pen and accessories( 1x user menual, 1x3D pen holder, 1x charger adapter , 3pcs\*3m Filament)

ABS PLA filament plastic refill

Kids creative drawing, 3D art and craft pictures

How to use