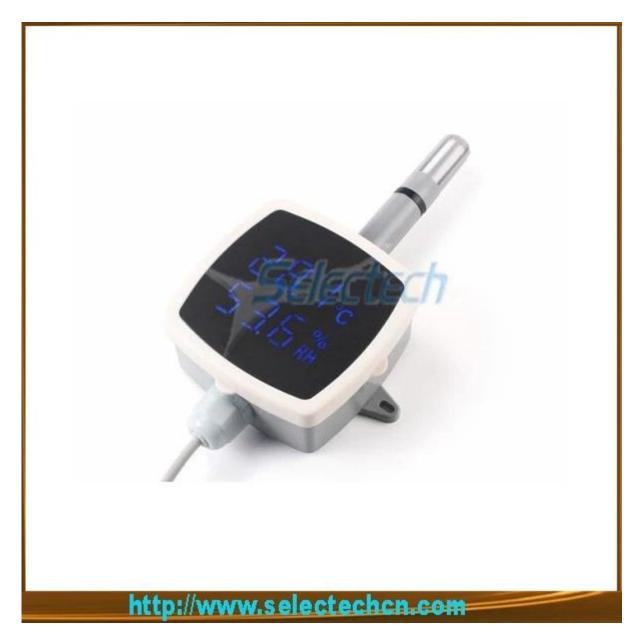

**Humidity & Temperature Transmitter for Wall or Outdoor Mounting SE-MQ series** 

The capacitance element based transmitter is one of the most stable transmitters available and no recalibration required, transmitters are temperature compensated and calibrated.

Selectech transmitters are problem-free and accurate with long-term reliability by apply unique HydroProbe® digital technology, our transmitters are developed for high-precision measurement of relative humidity & temperature and transmitters are available for wall & duct & outdoor mounting. All Selectech transmitters can be equipped with industrial-class LED display, LED shows both humidity and temperature.