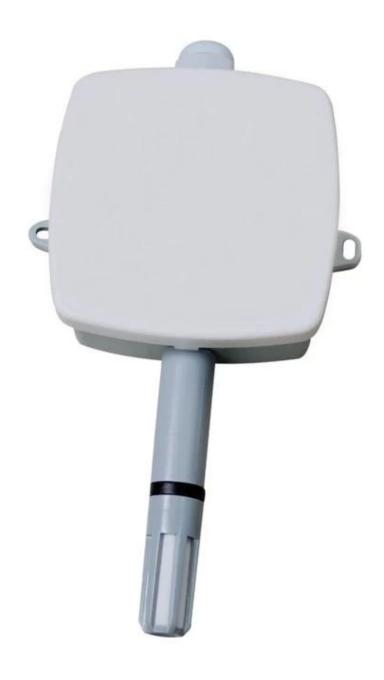

Humidity & Temperature Transmitter for Wall or Outdoor Mounting without LED display SE-MQ series

## **Product Pictures:**