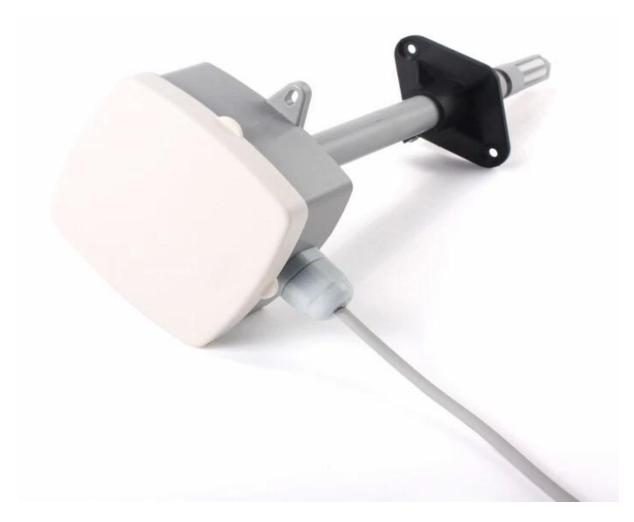

Humidity and temperature transmitter for Duct Mounting without display SE-MF series

#### **Product Pictures:**