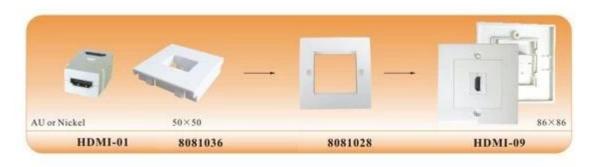

# One port HDMI Wall plate 86 type HD faceplate with screws Part No.: HDMI-09

Combination parts:8081028+8081036+HDMI-01