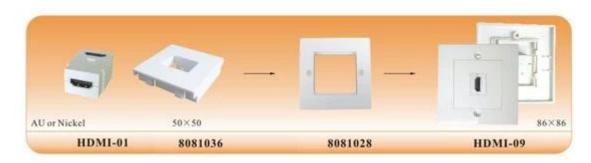

# One port HDMI Wall plate 86 type HD faceplate with screws Part No.: HDMI-09

Combination parts:8081028+8081036+HDMI-01