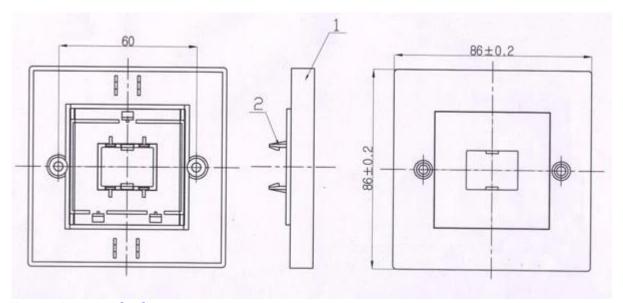

#### **Specs& Description:**

- \* Size:86\*86mm
- \* With two screws
- \* Connectors: HDMI 19 pin Female, Gold plated.
- \* Supports all HDMI Devices, including 1.3b
- \* Supports Resolutions up to 1080P
- \* HDMI 19Pin Female to HDMI 19Pin Female
- \* VoltageDC 300V 10ms working current DC 1Amp
- \* Conductive resistence 2 Ohms
- \* Insulation resistance 10M ohmsv

## **Packing:**

Qty: 1pcs/ PE bag, 200pcs/ctn Meas: 38\*38\*26 CM Weight: 7.0 kgs

Different specifications for your choise, this kind is just for UK. design.

- 1) 86\*86 mm faceplate
- 2) 80\*80 mm faceplate