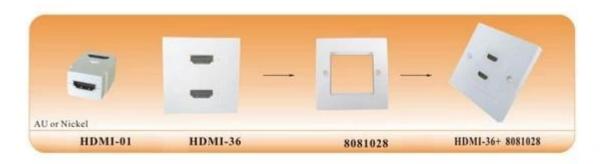

Smooth and fluent design lines and clear edges and corners.
- 5. Supports 1080P all high-definition equipments, increasing to support HDCP.
- 6. Standard wall mount hole, similar to an AC outlet or light switch.



#### **Specs& Description:**

- \* Size:86\*86mm
- \* With two screws
- \* Connectors: HDMI 19 pin Female, Gold plated.
- \* Supports all HDMI Devices, including 1.3b
- \* Supports Resolutions up to 1080P
- \* HDMI 19Pin Female to HDMI 19Pin Female
- \* VoltageDC 300V 10ms working current DC 1Amp
- \* Conductive resistence 2 Ohms
- \* Insulation resistance 10M ohmsv

## **Packing:**

Qty: 1pcs/ PE bag, 200pcs/ctn Meas: 38\*38\*26 CM Weight: 7.0 kgs

Different specifications for your choise, this kind is just for UK. design.

- 1) 86\*86 mm faceplate
- 2) 80\*80 mm faceplate





### Why Choose US:

Our goal is to provide customers products of high quality, competitive price, and superior services.

- 1.Established in 2005, about 10 years of history;
- 2.Own main factories, supply diversification products and One stop service
- 3. Certificates of ISO9001, UL, CE, EMC, CQC, RoHS, Reach, etc.
- 4. Six years Gold member in Alibaba, Aliexpress etc
- 5. Production capability more than 100 thousands pcs/ month;
- 6.Monthly export more than 50 times delivery;
- 7. Exported to more than 20 countries and regions;
- 8. We provide an excellent combination between prices, quality & respond, delivery, after-sales!