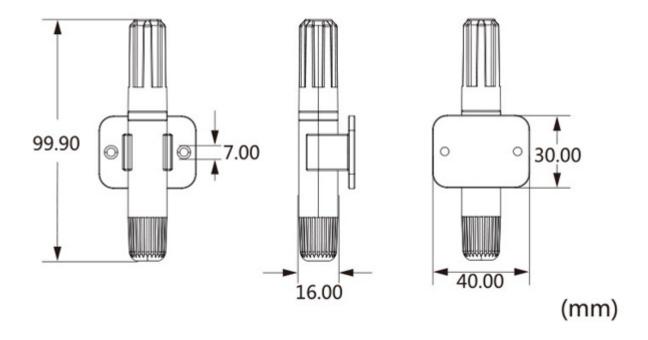

RH&T Sensors Smart home ventilation high precision and high sensitive I2C humidity and temperature sensor module

| Supply voltage                | DC 2.2-5.5V                |  |
|-------------------------------|----------------------------|--|
| Measuring range (temperature) | -40~+80°C                  |  |
| Measurement range (humidity)  | 0~100%RH                   |  |
| Temperature accuracy          | ±0.3℃                      |  |
| Humidity accuracy             | ±2%RH                      |  |
| Resolution Temperature        | 0.01°C Humidity: 0.024%RH  |  |
| Repeatability Temperature     | ±0.1°C Humidity: ±0.1%RH   |  |
| Sensor                        | Capacitive humidity sensor |  |
| Output Signal                 | l <sup>2</sup> C signal    |  |
| Shell material                | ABS+PC plastic             |  |
|                               |                            |  |

### **Technical Parameters:**

| Supply voltage                | DC 2.2-5.5V                |
|-------------------------------|----------------------------|
| Measuring range (temperature) | -40~+80°C                  |
| Measurement range (humidity)  | 0~100%RH                   |
| Temperature accuracy          | ±0.3°C                     |
| Humidity accuracy             | ±2%RH                      |
| Resolution Temperature        | 0.01°C Humidity: 0.024%RH  |
| Repeatability Temperature     | ±0.1°C Humidity: ±0.1%RH   |
| Sensor                        | Capacitive humidity sensor |
| Output Signal                 | l²C signal                 |
| Shell material                | ABS+PC plastic             |
|                               |                            |