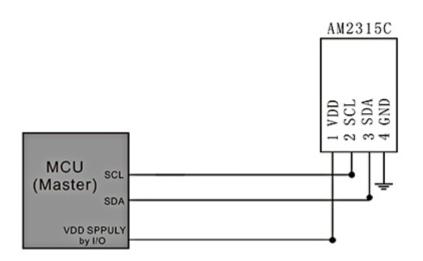

## **INTERFACE DEFINITION >>**

AM2315C Sensor pin definition

| Pins       | Name | Description                      |
|------------|------|----------------------------------|
| 1 (Red)    | VDD  | Power supply(2.2V to 5.5V)       |
| 2 (White)  | SCL  | Serial Clock, Bidirectional Port |
| 3 (Yellow) | SDA  | Serial Data, Bidirectional Port  |
| 4 (Black)  | GND  | Ground                           |