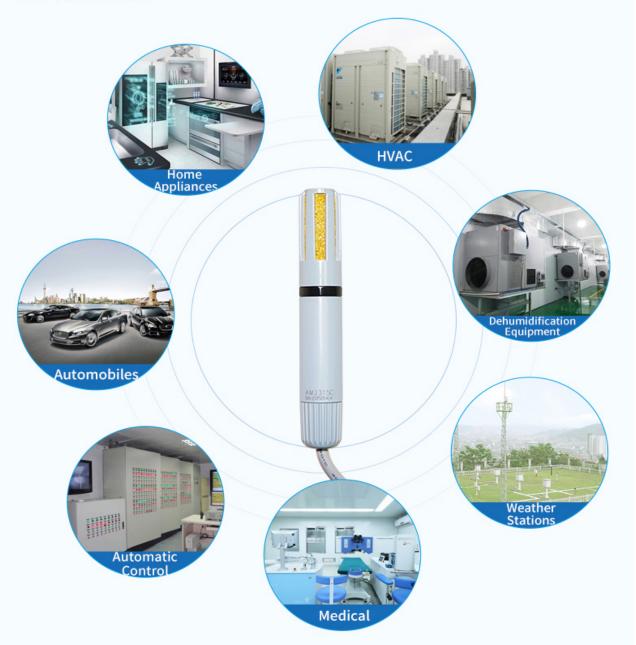

### **APPLICATIONS >>**

The AM2315C humidity and temperature sensor with digital I<sup>2</sup>C output. It can be used in HVAC, dehumidifier, testing and inspection equipment, consumer products, automobiles, automatic control, data loggers, weather stations, home appliances, humidity control, medical and other fields.

The AM2315C is a kind of sensor of humidity and temperature with digital I<sup>2</sup>C output. It can be applied to HVAC, dehumidifier, testing and inspection equipment, consumer products, automobiles, automatic control, data loggers, weather stations, home appliances, humidity control, medical and other application fields which need to detect and control temperature and humidity.