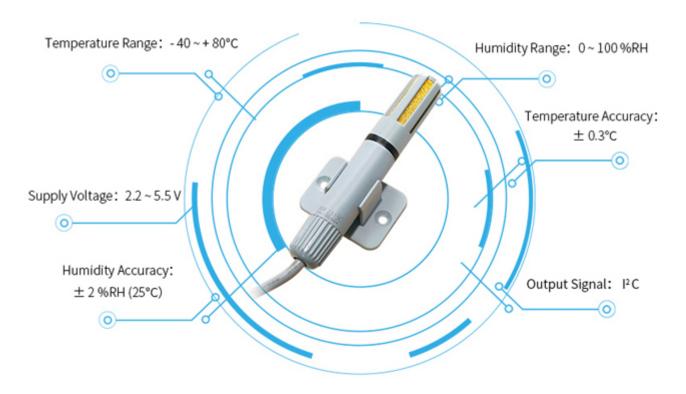

RH&T Sensors Smart home ventilation high precision and high sensitive I2C humidity and temperature sensor module

| Supply voltage                | DC 2.2-5.5V                |  |
|-------------------------------|----------------------------|--|
| Measuring range (temperature) | -40~+80°C                  |  |
| Measurement range (humidity)  | 0~100%RH                   |  |
| Temperature accuracy          | ±0.3℃                      |  |
| Humidity accuracy             | ±2%RH                      |  |
| Resolution Temperature        | 0.01°C Humidity: 0.024%RH  |  |
| Repeatability Temperature     | ±0.1°C Humidity: ±0.1%RH   |  |
| Sensor                        | Capacitive humidity sensor |  |
| Output Signal                 | l <sup>2</sup> C signal    |  |
| Shell material                | ABS+PC plastic             |  |
|                               |                            |  |

### **Technical Parameters:**

| Supply voltage                | DC 2.2-5.5V                |
|-------------------------------|----------------------------|
| Measuring range (temperature) | -40~+80°C                  |
| Measurement range (humidity)  | 0~100%RH                   |
| Temperature accuracy          | ±0.3°C                     |
| Humidity accuracy             | ±2%RH                      |
| Resolution Temperature        | 0.01°C Humidity: 0.024%RH  |
| Repeatability Temperature     | ±0.1°C Humidity: ±0.1%RH   |
| Sensor                        | Capacitive humidity sensor |
| Output Signal                 | l²C signal                 |
| Shell material                | ABS+PC plastic             |
|                               |                            |