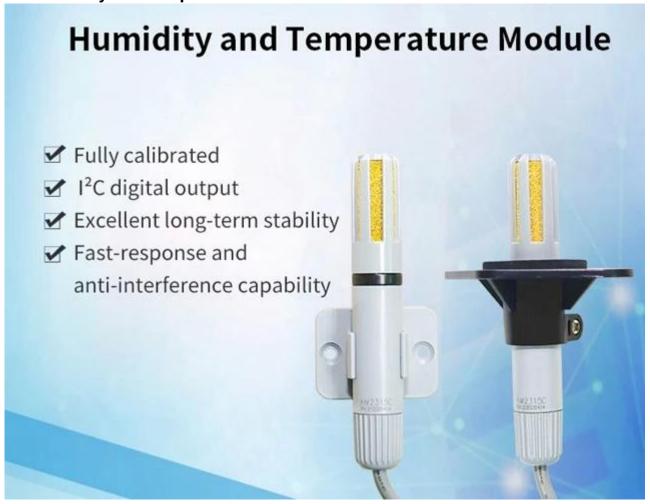

### Product Highlights:

- Relative humidity and temperature output
- Superior sensor performance, typical accuracy RH: ±2%, T:±0.3°C
- Fully calibrated and processed digital output, I<sup>2</sup>C protocol
- Wide voltage support 2.2 to 5.5V DC
- Excellent long-term stability
- Fast-response and anti-interference capability